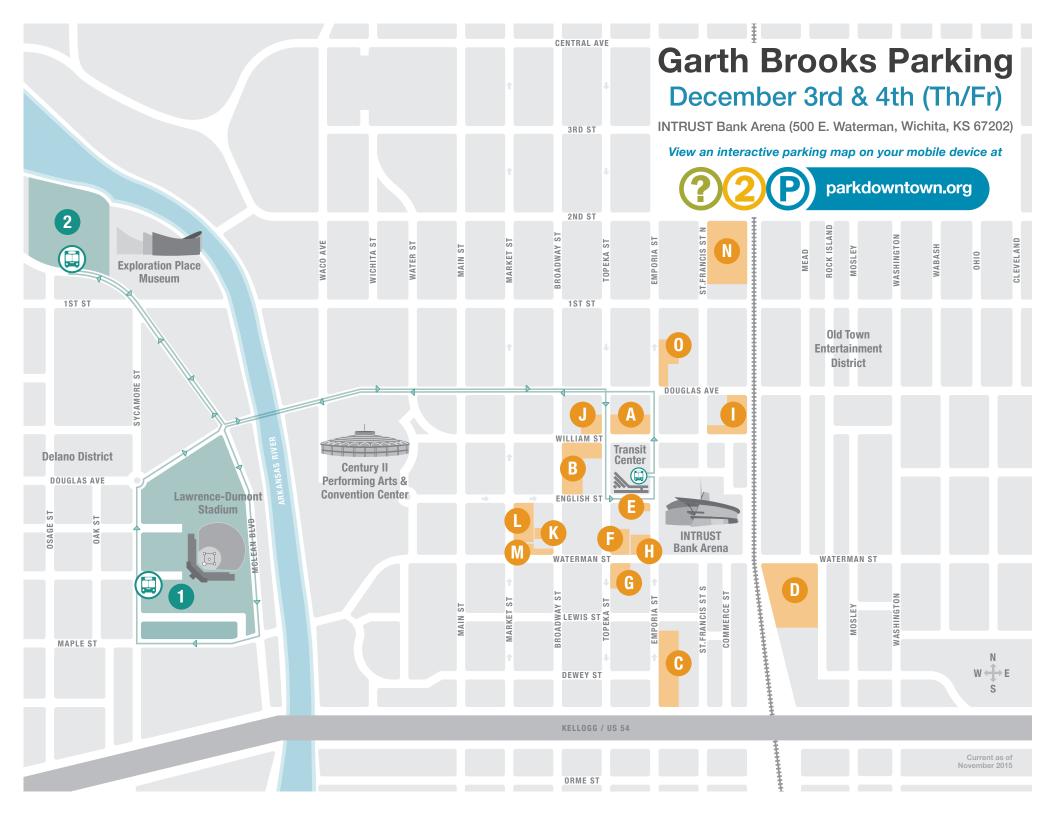

## Park & Walk

In addition to on-street parking and privately owned lots and garages (prices may vary), below is a list of close parking lots and garages within walking distance of INTRUST Bank Arena (500 E. Waterman).

- A City Lot A \$20 | 121 S. Emporia
- B City Lot B \$20 | 200 S. Broadway
- City Lot C \$20 | 584 S. Emporia
- City Lot D \$20 | 777 E. Waterman
- P.E.G. 1 \$30 | 301 S. Emporia
- P.E.C. 2 \$30 | 336 S. Topeka
- **P.E.C. 3** \$30 | 400 S. Topeka
- Easy Credit \$30 | 333 S. Emporia

- Spaghetti Works \$20 | 649 E. Douglas
- Block One Parking Garage \$20 | 360 E. William
- **319 S. Broadway** \$20 | 319 S. Broadway
- City Market \$20 | 324 S. Market
- Weigand Lot \$20 | 333 S. Broadway
- Coleman Lot \$Free | 250 N. St. Francis
- 120 N. Emporia \$5 | 120 N. Emporia

## Park & Ride

Due to the demand of this event, Wichita Transit will be operating special, expanded Q-Line shuttle services during the event to transport concert attendees. Shuttles will pick up and drop off concert attendees continuously between the designated shuttle lots and the Wichita Transit Center (located northwest of INTRUST Bank Arena). Shuttles will begin routes 30 minutes prior to the published doors open time. Shuttles will cease running the route 30 minutes following the conclusion of the last show. A Wichita Transit representative will be on site at each shuttle location for the duration of the concerts, as well as security.

## **Green Shuttle Lots**

If heading east or west on Kellogg / US 54, take the Seneca Street exit to access the Green Shuttle Lots. A Wichita Transit bus will run between these lots and the Transit Center. **Return to these lots on a Green shuttle only.** 

- Green shuttle pickup/dropoff
- Lawrence-Dumont Stadium \$Free I 300 S. Sycamore
- 2 Exploration Place Lot \$Free | 300 N. McLean Blvd