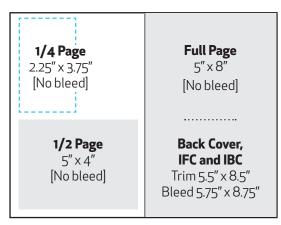

| AD SIZE   | PARTNER RATE | NON-PARTNER RATE |
|-----------|--------------|------------------|
| Full Page | \$1,500      | \$1,950          |
| 1/2 Page  | \$1,000      | \$1,300          |
| 1/4 Page  | \$500        | \$650            |