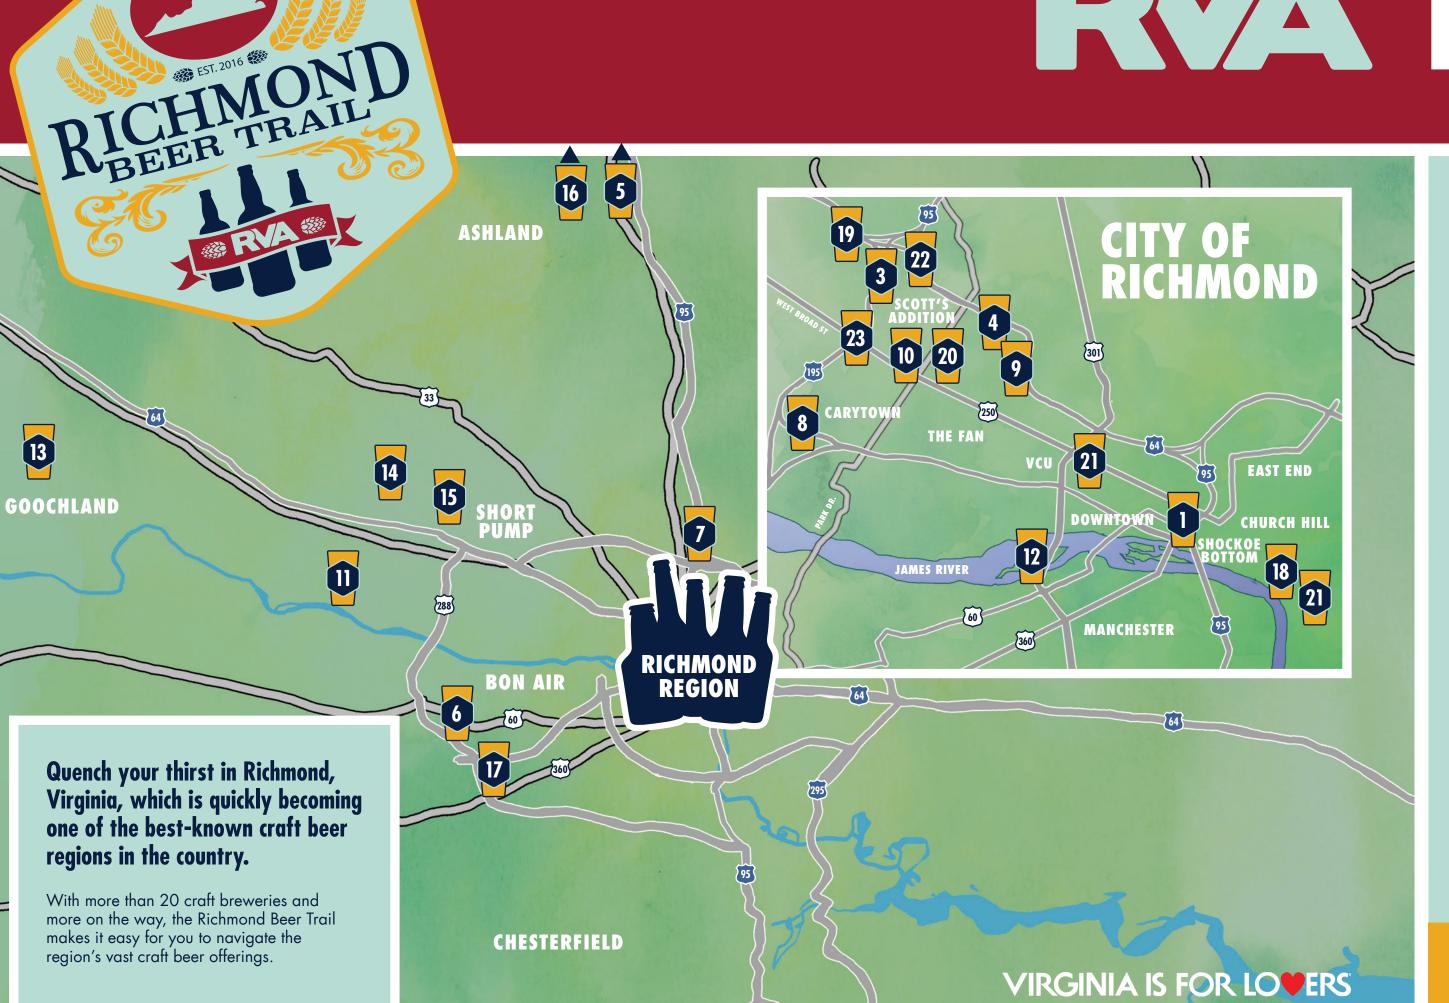

# RIA BREWERIES

- 7 HILLS SEAFOOD & BREWING CO. 115 S 15TH #100, Richmond, VA 23219
- THE ANSWER BREWPUB
  6008 W Broad St, Richmond, VA 23230
- 3 ARDENT CRAFT ALES 3200 W Leigh St, Richmond, VA 23230
- 4 CASTLEBURG BREWERY AND TAPROOM 1626 Ownby Ln, Richmond, VA 23220
- CENTER OF THE UNIVERSE BREWING COMPANY 11293 Air Park Rd, Ashland, VA 23005
- **EXTRA BILLY'S SMOKEHOUSE & BREWERY** 1110 Alverser Dr, Midlothian, VA 23113
- FINAL GRAVITY BREWING COMPANY
  6118 Lakeside Ave, Richmond, VA 23228
- **GARDEN GROVE BREWING COMPANY** 3445 W Cary St, Richmond, VA 23221
- 9 HARDYWOOD PARK CRAFT BREWERY 2408-2410 Ownby Ln, Richmond, VA 23228
- ISLEY BREWING COMPANY
  1715 Summit Ave, Richmond, CA 23230
- KINDRED SPIRIT BREWING
  12830 W Creek Pkwy, Goochland, VA 23238
- LEGEND BREWING COMPANY
  321 W 7th St, Richmond, VA 23224

- LICKINGHOLE CREEK CRAFT BREWERY
  4100 Knolls Point Dr, Goochland, VA 23063
- MIDNIGHT BREWERY
  2410-B Granite Ridge Road, Rockville, VA 23146
- ROCK BOTTOM
  RESTAURANT & BREWERY
  11800 W Broad St #2098, Richmond, VA 23233
- RUSTY BEAVER BREWERY
  18043 Jefferson Davis Hwy, Ruther Glen, VA 22546
  - STEAM BELL BEER WORKS
    1717 Oak Lake Blvd, Midlothian, VA 23112
  - STONE BREWING
    4300 Williamsburg Ave, Richmond, VA 23231
  - STRANGEWAYS BREWING 2277A Dabney Rd, Richmond, VA 23230
  - THREE NOTCH'D BREWING RVA
    COLLAB HOUSE
    2930 W Broad St, Richmond, VA 23230
  - TRIPLE CROSSING BREWING
    113 S Foushee St , Richmond, VA 23220
    2930-B W Broad St. Richmond, VA 23230
- VÄSEN BREWING COMPANY
  3331 W Moore St, Richmond, VA 23230
- THE VEIL BREWING COMPANY
  1301 Roseneath Rd. Richmond, VA 23230

For more brewery and pub information check out

RICHMONDBEERTRAIL.COM