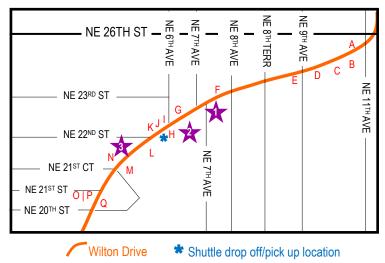

**Dessert:** Churros w/ Nutella & Dulce de Leche | Triple Chocolate Brownie Trifle | Key Lime Trifle

- A Rosie's Bar & Grill
- **B** Progress Bar
- C Rumor's Wilton Manor
- **D** JP's Chocolate Shoppe
- E Thirteen
- F Wilton Creamery
- **G** Village Pub Wilton Manors
- H Shoppes of Wilton Manors
  Georgie's Alibi Monkey Bar
  Hunter's Fort Lauderdale
  Mix Men's Wear
- I True Blue Clothing
- J Courtyard Cafe

- K Wolf Bar
- L Infinity Lounge
- M Matty's Wilton Park
- N Art Frenzie
- O Mind Your Manors
- P Andee's Creamery
- Q Tropic's Restaurant & Bar

Latinos Salud SunServe

Stonewall National
Museum & Archives