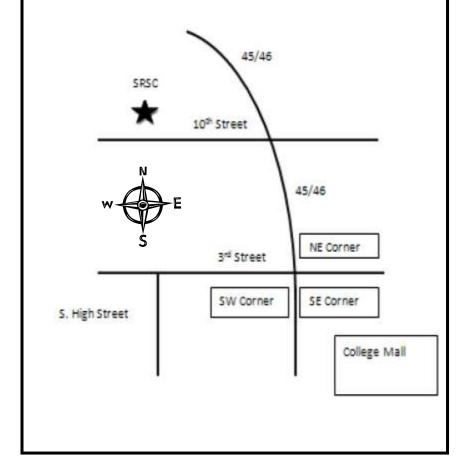

# 3<sup>rd</sup> and 45/46

- 1. Exit SRSC parking lot and turn left onto Law Lane.
- 2. Turn right onto Union and cross railroad tracks.
- 3. At intersection, turn left and head East on 10<sup>th</sup> St.
- 4. At next intersection, turn right and head South on 45/46.
- 5. The listed restaurants are around the intersection of  $3^{rd}$  St. and 45/46.

#### **NE CORNER**

Arby's

McDonald's (WiFi)

Moe's

Pizza Hut

**KFC** 

Taco Bell

Chili's

#### **SW CORNER**

Steak N' Shake

Wendy's (WiFi)

Panera (WiFi)

McAllister's Deli (WiFi)

### **SE CORNER**

Scholar's Inn Bakehouse (WiFi)

TGI Friday's (WiFi)

Longhorn Steakhouse (WiFi)

**Burger King** 

Applebee's (WiFi)