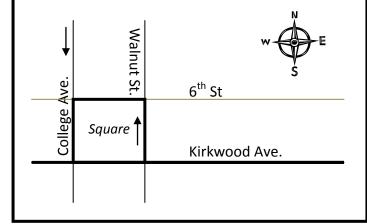

## **KIRKWOOD**

- 1. Exit SRSC parking lot and turn right onto Law Lane.
- 2. Turn left onto Jordan Ave. at intersection and head South.
- 3. At next intersection, turn right onto 10<sup>th</sup> St. and head West.
- 4. Continue West on 10<sup>th</sup> until you reach College Ave. and turn left at the intersection.
  - \*College is a one-way street, you can ONLY turn left.
- 5. Turn left on Kirkwood Ave. and head East.
- 6. Most of the listed restaurants are on the Kirkwood Square or further East on Kirkwood Ave. All are in the general area.