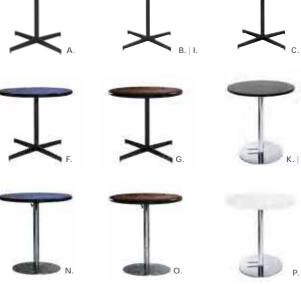

# Display Tables

|               |                                       |                   |                       | l       |                                                                                            |                   |                       |
|---------------|---------------------------------------|-------------------|-----------------------|---------|--------------------------------------------------------------------------------------------|-------------------|-----------------------|
| ITEM QTY<br># |                                       | DISCOUNT<br>RATES | STANDARD AMOUNT RATES | ITEM Q  | ТҮ                                                                                         | DISCOUNT<br>RATES | STANDARD AMOUNT RATES |
| "             | FURNITUF                              |                   | IGILO                 | "       | DRAPED DISPLA                                                                              |                   | KATES                 |
| F60           | _ Plastic Side Chair (Gray)           |                   | 107.80                | F110    | 4' Table - 30" high                                                                        |                   | 194.60                |
| F50           | Padded Sled Base Chair (Gray)         |                   | 140.70                | F120    | 6' Table – 30" high                                                                        | 180.05            | 234.05                |
| F9            | _ Padded Chair (Gray)                 | 108.20            | 140.70                | F130    | 8' Table – 30" high                                                                        | 210.35            | 273.50                |
| F10           | _ Padded Arm Chair (Gray)             |                   | 152.50                |         | 4' Table – 42" Counter high                                                                |                   | 241.90                |
| F20           | _ Custom Padded Arm Chair             |                   | 180.15                |         | 6' Table – 42" Counter high                                                                |                   | 281.35                |
| F30           | _ Padded High Stool (Gray)            |                   | 172.25                | 1       | 8' Table – 42" Counter high                                                                |                   | 320.80                |
| F40           | _ Custom Padded High Stool            |                   | 226.15                | F170    | 4th side table drape                                                                       | 62.70             | 81.50                 |
| F75           | _ Executive Chair                     | 195.00            | 253.50                | COLODS: | □RED □BLUE □TEAL □BUF                                                                      | DCHNDV DF         | II INITED CDEENI      |
|               |                                       |                   |                       |         | □GRAY □BLACK □WHITE                                                                        |                   |                       |
|               | TABLE RISERS COVE                     | BED WHI           | ITF                   |         |                                                                                            | _ 0025 _          | 27.11 0 01.122.1      |
|               | (Riser Dimension: 10" W               |                   |                       |         | UNDRAPED DISP                                                                              | LAY TABLE         |                       |
| F260          | 6' Long riser                         | _                 | ליין<br>105.70        | F190    | 4' Table – 30" high                                                                        | 96.10             | 124.90                |
| F270          | 8' Long riser                         |                   | 127.80                | F200    | 6' Table – 30" high                                                                        | 117.30            | 152.50                |
|               |                                       |                   |                       | F210    |                                                                                            |                   | 181.45                |
|               | SPECIAL DRAPE BAC                     | KGROLIN           | PC 201                |         | 4' Table – 42" Counter high                                                                |                   | 135.45                |
| F280          | 3' H. Background/per ft               |                   | 26.30                 |         | 6' Table – 42" Counter high                                                                |                   | 160.40                |
|               | 8' H. Background/per ft               |                   | 28.95                 | F240    | 8' Table – 42" Counter high                                                                |                   | 195.90                |
| 1270          | o Ti. Background/per Ti               | 22.20             | 20.75                 |         | 30" Diameter Pedestal Table (Gra<br>30 $\square$ 18" High $\square$ F90 $\square$ 30" High |                   | 270.85                |
|               |                                       |                   |                       |         |                                                                                            |                   |                       |
|               |                                       |                   |                       |         |                                                                                            | 8.25% Ta          | X                     |
|               |                                       |                   |                       |         | TO                                                                                         | TAI ODDEI         | R                     |
|               |                                       |                   |                       |         | 10                                                                                         | TAL ORDE          |                       |
| NAME OF CON   | NVENTION <u><b>RES-NCAIED CON</b></u> | FERENCE 2         | 2020                  |         | BO                                                                                         | OTH #             |                       |
| EXHIBITING CO | OMPANY                                |                   | PHONE #               |         | FAX #                                                                                      |                   |                       |
| ADDRESS       |                                       |                   | CITY                  |         | STATEZIP                                                                                   |                   |                       |
| email order   | CONFIRMATION & INVOICE TO             |                   |                       |         |                                                                                            |                   |                       |
| CONTACT NAI   | ME                                    |                   |                       |         | DATE_                                                                                      |                   |                       |
|               |                                       | (Print & Sign)    | )                     |         |                                                                                            |                   |                       |