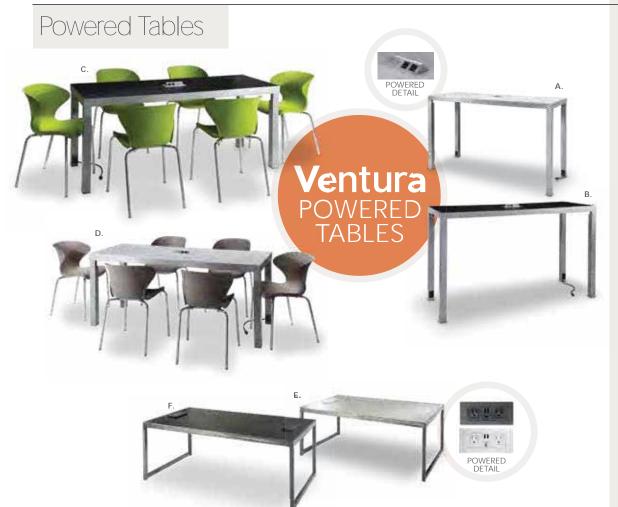

ll excite your clients and bring your brand to life.





# Power Up In Style.



Empower attendees at your next show with functional charging furniture from CORT and make searching for wall outlets history. From soft seating and tables to pedestals and lamps, our complete charging collection lets you Power Up the Possibilities.

### Powered Seating

**Please Note:** Client is responsible for providing labor and an electrical power source to the furniture. One 110V power source is required for each charging panel. Two charging units can be daisy chained together. 10A max per charging panel.





A) NPLCHP Naples Chair, Powered (black vinyl) 36"L 30"D 33.25"H

B) NPLSOP Naples Sofa, Powered (black vinyl) 87"L 30"D 33.25"H

C) NPLLOP Naples Loveseat, Powered (black vinyl) 62"L 30"D 33.25"H





Ventura Powered Bar Tables 72.25"L 26.25"D 42"H (silver frame) A) VNTWHT (white top) B) VNTBLK (black top)

Ventura Powered Café Tables 72.25" L 26.25" D 30" H (silver frame) C) VNTCBK (black top) D) VNTCWH (white top)

Sydney Powered Cocktail Tables 48"L 26" D 18" H (brushed steel) E) C1WP (white) F) C1YP (black)



# Powered Banquettes.

#### **MODULAR SYSTEM**

Create round banquettes or custom serpentine seating. The Power Banquette system has three AC and two USB plugs built into the center cone so your client will never be left powerless. Center power cone may also be rented as a free standing charging station



BNQ417 Full Banquette
w/ Electrical Charging Outle
(white vinyl)





BNQTL7 Center Cone w/ Electrical Charging Outlet (white vinyl) 38"RND 51"H



BNQR17 Ottoman Ring (