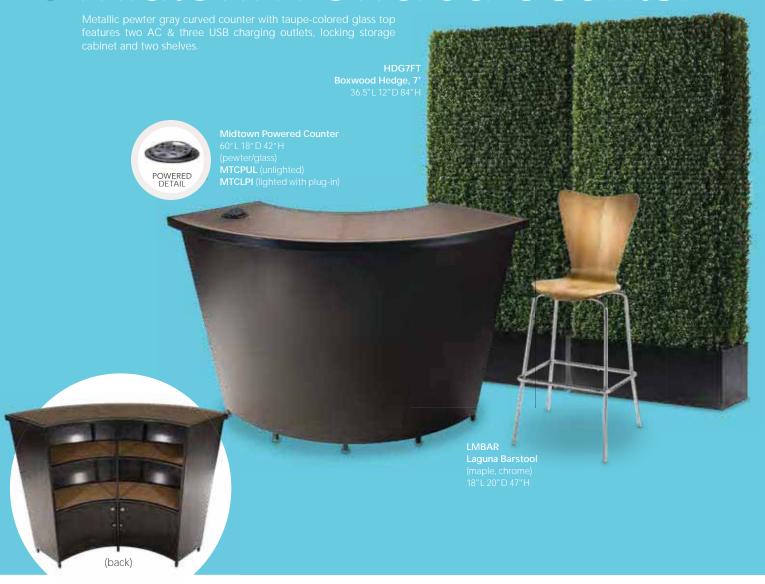

(gray acajou) 60"L 20"D 29"H

C) TASKST Task Stool (black fabric) 27.5"L 27.5"D 32.75"-40.25"H Adjustable D) PROEXE Pro Executive High Back Chair (white classic vinyl) 25"L 24"D 48"H Adjustable





### TECH POWERED DESK





A) TECH3B Tech Desk, Powered, w/3 Drawer File Cabinet (black metal, laminate) 60"L 30"D 30"H

B) TECH Tech Desk, Powered

(black metal, laminate) 60"L 30"D 30"H

C) TECH3 3 Drawer File Cabinet on Castors (black metal, laminate) 16"L 20"D 28"H





### LIGHTING & PRODUCT DISPLAY







### ACCENT LAMPS

Mason Lamps (brushed silver) A) LA15 Floor Lamp 18" RND 55"H B) LA14 Table Lamp 16" RND 26"H

### SHELVING

C) PSHCCS
Posh Shelving
(chrome, acrylic)
36"L 18"D 72"H
D) BC8
Madison Bookcase
(gray acajou)
36"L 12"D 72"H



# Show Essentials



# Midtown Powered Counter



Metallic pewter gray curved bar with taupe-colored glass top features locking cabinet for storage and two shelves.



Midtown Bar 60" L 18" D 42" H (pewter/glass) A) MTBUUL (unlighted) B) MTBLPI (lighted with plug-in)

Apex Barstool C) APS12 (blue ultra suede) 21"L 21"D 33"H

### **LIGHTED & GREENERY PRODUCTS**



LED light available in white, red, green, blue and rolling color.











Blue



A) CUBL20 Edge LED Cube Ottoman (white plastic) 19" L 19" D 19" H A/C power only B) CUBTBL Edge LED Cube Table (plexi top, white plastic) 19" L 19" D 19" H A/C power only

C) HDG7FT Boxwood Hedge, 7' 36.5"L 12"D 84"H D) HDG4FT Boxwood Hedge, 4' 46"L 9"D 47"H

| -               | Specialty Furnishings Order Form  HERITAGE TRADE SHOW SERVICES |                                               | TAGE