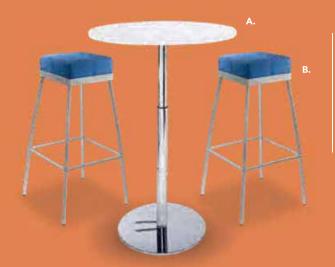

OU WOOD LAMINATE











BLUE LAMINATE













36" RND 29"H P) 36WTHC (white) Q) 36GRHC (graphite nebula) R) 36MTHC (maple)

K) 30GRHC (graphite nebula) L) 30MTHC (maple) M) 30BRHC (red) N) 30BEHC (blue) O) 30WDHC (wood)

Café Tables Standard Black Base 30" RND 29"H

C) ZTK (maple) **D) 30WH29** (white) E) ZTA (Madison/ gray acajou)

F) 30BEBC (blue)

Café Tables Hydraulic Chrome Base 30" RND 29"H

G) 30WDBC (wood) 36" RND 29"H H) ZTQ (white) I) ZTN (graphite nebula) J) ZTP (maple)

A) ZTG (silver textured) B) ZTJ (graphite nebula)



# Mix & Matc

Create the ultimate look. Choose from a wide variety of colorful group seating options for the perfect style.

> S) ZENCHR Zenith Chair (white, chrome) 18.25"L 22"D 32"H T) BLDCRD Blade Chair (red) 20.5" L 19" D 30.5" H



# Bar Tables



#### A) 30WHHB

30" Round Bar Table

(white top, chrome hydraulic base) 30"RND 45"H

#### B) APS12

**Apex Barstool** 

(blue ultra suede 21"L 21"D 33"H

#### C) RSTSO

Rustique Square Metal Bar Table

(gunmetal)

23 75"L 23 75"D 41 25"H

#### D) RSTSTL

Rustique Barstoo

(gunmetal)

13"L 13"D 30"F





#### E) 30BEHB 30" Round Bar Table

(blue top, chrome hydraulic base) 30"RND 45"H

#### F) LMBAR Laguna Barstoc

(maple, chrome)

# Customize and Create

Choose your base, black or chrome, then pick a color that suits your design.



BLUE LAMINATE

MAPLE



WHITE LAMINATE

RED



SILVER TEXTURED





MADISON/GRAY ACAJOU WOOD LAMINATE

















**Bar Tables** Standard Black Base 30" RND 42"H

A) VTJ (graphite nebula)

B) VTK (maple) C) VTG (silver textured) D) VTB (red) E) 30WH42 (w