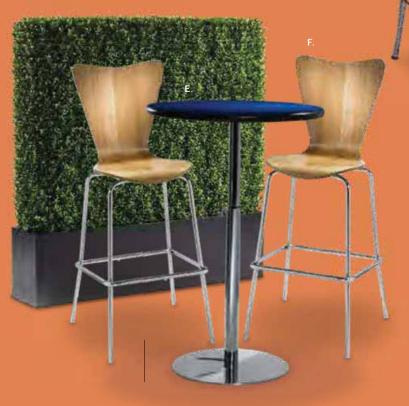

# Chairs

#### **Chairs**

F60 Plastic Side Chair, Gray F50 Padded Sled Base Chair, Gray F9 Padded Chair, Gray F10 Padded Arm Chair, Gray F30 Padded High Stool, Gray F20 Padded Arm Chair, Custom F40 Padded High Stool, Custom F75 Executive Chair

# Display Tables