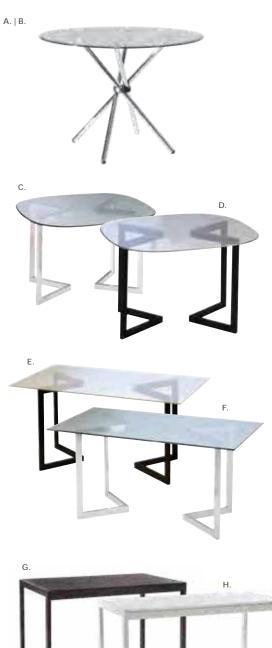

J) XBAR Christopher Barstool (white vinyl, chrome) 19"L 15"D 41"H K) BS001 Shark Barstool

(white, chrome)
19"L 20"D 44"H
N) RSTSTL Rustique
Barstool
(gunmetal)
13"L 13"D 30"H

(white, chrome)
22"L 19"D 34-44"H
L) BSR Syntax Barstool
(black, chrome)
23"L 19"D 43.25"H
M) ZENBAR Zenith
Barstool







PWRUSB Powered Conference Table Module (black) 5"L 2.25"D 2"H

(black) 5"L 2.25"D 2"H Includes two AC and two USB outlets. Available for all conference tables except the Geo, Merlin, Atomic and Work Tables.



**42" Round Conference Table** 42"RND 29"H

A) CONF42 (white laminate)
B) CB1 (graphite nebula)
C) CB8 (Madison/gray acajou)

### **MADISON**

(Madison/gray acajou) D) MADC05 5' Table 60"L 48"D 29"H E) MADC08 8' Table 96"L 60"D 29"H F) MADC10 10' Table 120"L 48"D 29"H

# Styles & Shapes







Atomic Round Tables (glass, chrome) **A) 42ATO** 42"RND 30"H **B) 36ATO** 36"RND 30"H

Geo Rounded Square 42"L 42"D 29"H C) CE1 (glass, chrome) D) CF1 (glass, black)

Geo Rectangular Tables 60"L 36"D 29"H E) CF2 (glass, black) F) CE2 (glass, chrome)

G) MERLIN Merlin Multi Use Table (gray laminate, black) 46"L 29"D 30"H H) WD3 Work Table (white laminate, white) 48"L 24"D 30"H

**Conference Tables** (graphite nebula) I) CB3 8' 96"L 48"D 29"H J) CB2 6' 72"L 42"D 29"H

**Conference Tables** (granite) K) C508GR 8' 96"L 44"D 29"H L) CT10GR 10' 120"L 46"D 29"H M) CT06GR 6' 72"L 36"D 29"H







# Executive Seating





TASK STOOI TASKST (black fabric) 27.5" L 27.5" D 32.75"-40.25" H Adjustable height



Pro Executive Mid Back Chair

24"L 22"D 40"H A) PROMID (white vinyl) B) PROMDB (black v