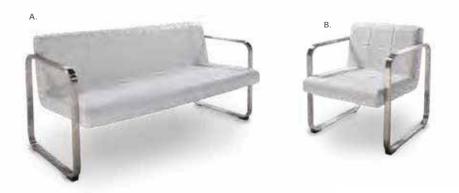

H

**Please Note:** Client is responsible for providing labor and an electrical power source to the furniture. One 110V power source is required for each charging panel. Two charging units can be daisy chained together. 10A max per charging panel.

# Powered Tech Desk





#### A) TECH3B Tech Desk, Powered w/3 Drawer File Cabinet

(black metal, laminate) 60"L 30"D 30"H

#### B) TECH Tech Desk, Powered (black metal, laminate)

(black metal, laminate 60"L 30"D 30"H

### C) TECH3 3 Drawer File Cabinet on Castors

(black metal, laminate) 16"L 20"D 28"H

# Soft Seatino Create Engaging Booth Environments



# Soft Seating Collections





#### **BAJA**

A) BCHWHT Chair (white vinyl) 36"L 30.5"D 28"H

B) BSFWHT Sofa (white vinyl) 86"L 28"D 30"H

C) BLVWHT Loveseat (white vinyl) 61"L 30.5"D 28"H



#### **FAIRFAX**

A) FAIRSW Sofa (white vinyl, brushed metal) 62"L 26"D 30"H

B) FAIRCW Chair (white vinyl, brushed metal) 27"L 26"D 30"H



#### NAPLES

A) NPLCHR Chair (black vinyl) 36"L 30"D 33.25"H NPLCHP (Powered)

B) NPLSOF Sofa (black vinyl) 87"L 30"D 33.25"H NPLSOP (Powered)

C) NPLLOV Loveseat (black vinyl) 62"L 30"D 33.25"H NPLLOP (Powered)



# Munich Collection

HDG4FT Boxwood Hedge, 4'

Modular Seating to Design Custom Exhibits

MUNICH
MNCHSC Sectional 3pc.

(gray fabric)

POWERED DETAIL

MNCHLV Munich Armless Loveseat (gray fabric) 45"L 27"D 28.5"H MNCHCC Munich Corner Chair (gray fabric)

MNCHCH Munich Armless Chair (gray fabric)

# Soft Seating Collections



#### **ALLEGRO**

A) CHR002 Chair (blue fabric) 36"L 34.5"D 30"H B) SFA002 Sofa (blue fabric) 73"L 34.5"D 30"H