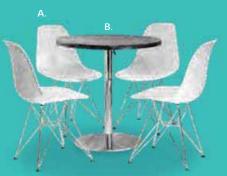

"L 29"D 33"H B) OTS Ottoman 25"L 31"D 18"H C) SO2 Sofa Sectional 3pc. 152"L 40"D 33"H

# Accent Chairs











### Accent Chairs









D) MNCHCH Munich Armless Chair (gray fabric) 22.5"L 27"D 28.5"H

(white vinyl, brushed metal) 27"L 26"D 30"H

E) HOPCH Hopi Chair (gray linen) 21"L 25"D 34"H

Madrid Chair A) BCW (white vinyl) 30"L 30"D 31"H B) OCH (black vinyl) 30"L 30"D 31"H

C) FAIRCW Fairfax Chair

F) PROGB Pro Executive **Guest Chair** (black vinyl) 24"L 22"D 36"H





# Meeting & Stage Chairs







Marina Chair 17.5" L 19.5" D 35" H A) MARCBK (black vinyl) B) MARCBR (brown fabric) C) MARCWH (white vinyl)







Meeting Chair 25.5"L 23.5"D 34"H D) OCMESP (espresso vinyl) E) OCMTAU (taupe fabric) F) OCMWHT (white vinyl)

# o Seating Grou

#### ZENITH

A) ZENCHR Chair

B) 30MAHC



#### **LAGUNA**

D) 30WHHC Round Café Table



















### Styles & Shapes



















A) CS8 Berlin Chair (black, white) 18"L 22"D 32"H

B) CS4 Syntax Chair (black, chrome) 23"L 19"D 32.25"H

C) XCHR Christopher Chair (white vinyl, chrome) 17"L 19"D 35"H

D) SC3 Brewer Chair (onyx, black) 20"L 20"D 32"H

E) XC6 Altura Guest Chair (black crepe) 25"L 20"D 34"H

F) RSTDIN Rustique Chair w/arms (gunmetal) 20"L 18"D 31"H

G) SC10 Razor Armless Chair (white) 15.38"L 15.5"D 30.5"H

H) BLDCSB Blade Chair (sky blue) 20.5" L 19" D 30.5" H

I) BLDCRD Blade Chair (red) 20.5" L 19" D 30.5" H

# Mix & Match

**Create the ultimate seating configuration.** Choose from a variety of shapes and sizes to design the perfect look.

J) LUCHCL Lucent Chair (frosted, acrylic) 19.5" L 19.75" D 32.