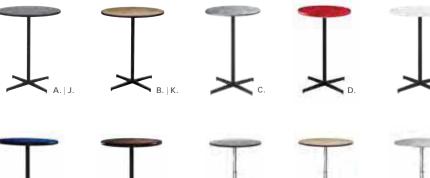

# Display Tables

|               |                                       |                   |                       | l       |                                                                                            |                   |                       |
|---------------|---------------------------------------|-------------------|-----------------------|---------|--------------------------------------------------------------------------------------------|-------------------|-----------------------|
| ITEM QTY<br># |                                       | DISCOUNT<br>RATES | STANDARD AMOUNT RATES | ITEM Q  | ТҮ                                                                                         | DISCOUNT<br>RATES | STANDARD AMOUNT RATES |
| "             | FURNITUF                              |                   | IGILO                 | "       | DRAPED DISPLA                                                                              |                   | KATES                 |
| F60           | _ Plastic Side Chair (Gray)           |                   | 107.80                | F110    | 4' Table - 30" high                                                                        |                   | 194.60                |
| F50           | Padded Sled Base Chair (Gray)         |                   | 140.70                | F120    | 6' Table – 30" high                                                                        | 180.05            | 234.05                |
| F9            | _ Padded Chair (Gray)                 | 108.20            | 140.70                | F130    | 8' Table – 30" high                                                                        | 210.35            | 273.50                |
| F10           | _ Padded Arm Chair (Gray)             |                   | 152.50                |         | 4' Table – 42" Counter high                                                                |                   | 241.90                |
| F20           | _ Custom Padded Arm Chair             |                   | 180.15                |         | 6' Table – 42" Counter high                                                                |                   | 281.35                |
| F30           | _ Padded High Stool (Gray)            |                   | 172.25                | 1       | 8' Table – 42" Counter high                                                                |                   | 320.80                |
| F40           | _ Custom Padded High Stool            |                   | 226.15                | F170    | 4th side table drape                                                                       | 62.70             | 81.50                 |
| F75           | _ Executive Chair                     | 195.00            | 253.50                | COLODS: | □RED □BLUE □TEAL □BUF                                                                      | DCHNDV DF         | II INITED CDEENI      |
|               |                                       |                   |                       |         | □GRAY □BLACK □WHITE                                                                        |                   |                       |
|               | TABLE RISERS COVE                     | BED WHI           | ITF                   |         |                                                                                            | _ 0025 _          | 27.11 0 01.122.1      |
|               | (Riser Dimension: 10" W               |                   |                       |         | UNDRAPED DISP                                                                              | LAY TABLE         |                       |
| F260          | 6' Long riser                         | _                 | ליין<br>105.70        | F190    | 4' Table – 30" high                                                                        | 96.10             | 124.90                |
| F270          | 8' Long riser                         |                   | 127.80                | F200    | 6' Table – 30" high                                                                        | 117.30            | 152.50                |
|               |                                       |                   |                       | F210    |                                                                                            |                   | 181.45                |
|               | SPECIAL DRAPE BAC                     | KGROLIN           | PC 201                |         | 4' Table – 42" Counter high                                                                |                   | 135.45                |
| F280          | 3' H. Background/per ft               |                   | 26.30                 |         | 6' Table – 42" Counter high                                                                |                   | 160.40                |
|               | 8' H. Background/per ft               |                   | 28.95                 | F240    | 8' Table – 42" Counter high                                                                |                   | 195.90                |
| 1270          | o Ti. Background/per Ti               | 22.20             | 20.75                 |         | 30" Diameter Pedestal Table (Gra<br>30 $\square$ 18" High $\square$ F90 $\square$ 30" High |                   | 270.85                |
|               |                                       |                   |                       |         |                                                                                            |                   |                       |
|               |                                       |                   |                       |         |                                                                                            | 8.25% Ta          | X                     |
|               |                                       |                   |                       |         | TO                                                                                         | TAI ODDEI         | R                     |
|               |                                       |                   |                       |         | 10                                                                                         | TAL ORDE          |                       |
| NAME OF CON   | NVENTION <u><b>RES-NCAIED CON</b></u> | FERENCE 2         | 2020                  |         | BO                                                                                         | OTH #             |                       |
| EXHIBITING CO | OMPANY                                |                   | PHONE #               |         | FAX #                                                                                      |                   |                       |
| ADDRESS       |                                       |                   | CITY                  |         | STATEZIP                                                                                   |                   |                       |
| email order   | CONFIRMATION & INVOICE TO             |                   |                       |         |                                                                                            |                   |                       |
| CONTACT NAI   | ME                                    |                   |                       |         | DATE_                                                                                      |                   |                       |
|               |                                       | (Print & Sign)    | )                     |         |                                                                                            |                   |                       |