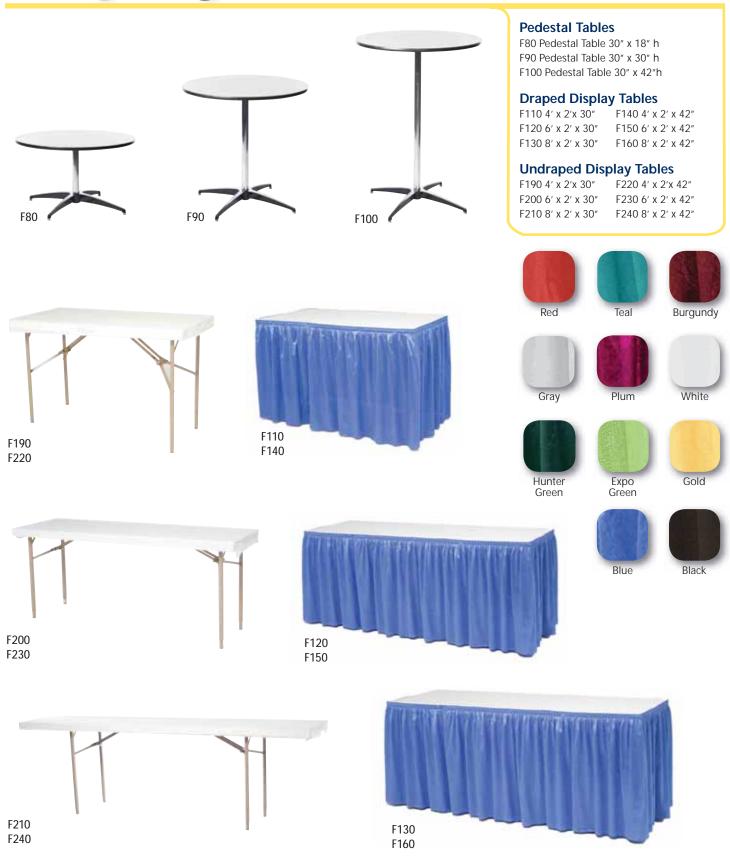

|               |                                       |                   |                       | l       |                                                                                            |                   |                       |
|---------------|---------------------------------------|-------------------|-----------------------|---------|--------------------------------------------------------------------------------------------|-------------------|-----------------------|
| ITEM QTY<br># |                                       | DISCOUNT<br>RATES | STANDARD AMOUNT RATES | ITEM Q  | ТҮ                                                                                         | DISCOUNT<br>RATES | STANDARD AMOUNT RATES |
| "             | FURNITUF                              |                   | IGILO                 | "       | DRAPED DISPLA                                                                              |                   | KATES                 |
| F60           | _ Plastic Side Chair (Gray)           |                   | 107.80                | F110    | 4' Table - 30" high                                                                        |                   | 194.60                |
| F50           | Padded Sled Base Chair (Gray)         |                   | 140.70                | F120    | 6' Table – 30" high                                                                        | 180.05            | 234.05                |
| F9            | _ Padded Chair (Gray)                 | 108.20            | 140.70                | F130    | 8' Table – 30" high                                                                        | 210.35            | 273.50                |
| F10           | _ Padded Arm Chair (Gray)             |                   | 152.50                |         | 4' Table – 42" Counter high                                                                |                   | 241.90                |
| F20           | _ Custom Padded Arm Chair             |                   | 180.15                |         | 6' Table – 42" Counter high                                                                |                   | 281.35                |
| F30           | _ Padded High Stool (Gray)            |                   | 172.25                | 1       | 8' Table – 42" Counter high                                                                |                   | 320.80                |
| F40           | _ Custom Padded High Stool            |                   | 226.15                | F170    | 4th side table drape                                                                       | 62.70             | 81.50                 |
| F75           | _ Executive Chair                     | 195.00            | 253.50                | COLODS: | □RED □BLUE □TEAL □BUF                                                                      | DCHNDV DF         | II INITED CDEENI      |
|               |                                       |                   |                       |         | □GRAY □BLACK □WHITE                                                                        |                   |                       |
|               | TABLE RISERS COVE                     | BED WHI           | ITF                   |         |                                                                                            | _ 0025 _          | 27.11 0 01.122.1      |
|               | (Riser Dimension: 10" W               |                   |                       |         | UNDRAPED DISP                                                                              | LAY TABLE         |                       |
| F260          | 6' Long riser                         | _                 | ליין<br>105.70        | F190    | 4' Table – 30" high                                                                        | 96.10             | 124.90                |
| F270          | 8' Long riser                         |                   | 127.80                | F200    | 6' Table – 30" high                                                                        | 117.30            | 152.50                |
|               |                                       |                   |                       | F210    |                                                                                            |                   | 181.45                |
|               | SPECIAL DRAPE BAC                     | KGROLIN           | PC 201                |         | 4' Table – 42" Counter high                                                                |                   | 135.45                |
| F280          | 3' H. Background/per ft               |                   | 26.30                 |         | 6' Table – 42" Counter high                                                                |                   | 160.40                |
|               | 8' H. Background/per ft               |                   | 28.95                 | F240    | 8' Table – 42" Counter high                                                                |                   | 195.90                |
| 1270          | o Ti. Background/per Ti               | 22.20             | 20.75                 |         | 30" Diameter Pedestal Table (Gra<br>30 $\square$ 18" High $\square$ F90 $\square$ 30" High |                   | 270.85                |
|               |                                       |                   |                       |         |                                                                                            |                   |                       |
|               |                                       |                   |                       |         |                                                                                            | 8.25% Ta          | X                     |
|               |                                       |                   |                       |         | TO                                                                                         | TAI ODDEI         | R                     |
|               |                                       |                   |                       |         | 10                                                                                         | TAL ORDE          |                       |
| NAME OF CON   | NVENTION <u><b>RES-NCAIED CON</b></u> | FERENCE 2         | 2020                  |         | BO                                                                                         | OTH #             |                       |
| EXHIBITING CO | OMPANY                                |                   | PHONE #               |         | FAX #                                                                                      |                   |                       |
| ADDRESS       |                                       |                   | CITY                  |         | STATEZIP                                                                                   |                   |                       |
| email order   | CONFIRMATION & INVOICE TO             |                   |                       |         |                                                                                            |                   |                       |
| CONTACT NAI   | ME                                    |                   |                       |         | DATE_                                                                                      |                   |                       |
|               |                                       | (Print & Sign)    | )                     |         |                                                                                            |                   |                       |

# Display Tables