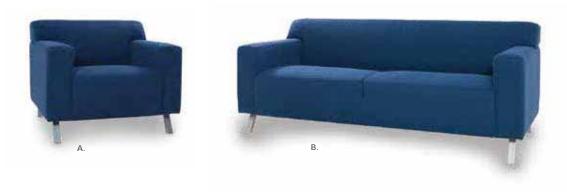

) 36"L 30.5"D 28"H

B) BSFWHT Sofa (white vinyl) 86"L 28"D 30"H

C) BLVWHT Loveseat (white vinyl) 61"L 30.5"D 28"H



#### **FAIRFAX**

A) FAIRSW Sofa (white vinyl, brushed metal) 62"L 26"D 30"H

B) FAIRCW Chair (white vinyl, brushed metal) 27"L 26"D 30"H



#### NAPLES

A) NPLCHR Chair (black vinyl) 36"L 30"D 33.25"H NPLCHP (Powered)

B) NPLSOF Sofa (black vinyl) 87"L 30"D 33.25"H NPLSOP (Powered)

C) NPLLOV Loveseat (black vinyl) 62"L 30"D 33.25"H NPLLOP (Powered)



# Munich Collection

HDG4FT Boxwood Hedge, 4'

Modular Seating to Design Custom Exhibits

MUNICH
MNCHSC Sectional 3pc.

(gray fabric)

POWERED DETAIL

MNCHLV Munich Armless Loveseat (gray fabric) 45"L 27"D 28.5"H MNCHCC Munich Corner Chair (gray fabric)

MNCHCH Munich Armless Chair (gray fabric)

# Soft Seating Collections



#### **ALLEGRO**

A) CHR002 Chair (blue fabric) 36"L 34.5"D 30"H B) SFA002 Sofa (blue fabric) 73"L 34.5"D 30"H



#### **TANGIERS**

A) TANSOF Sofa (beige textured) 78"L 37"D 36"H B) TANCHR Chair (beige textured) 34"L 37"D 36"H C) TANLOV Loveseat (beige textured) 57.5"L 37"D 37"H



#### **KEY LARGO**

A) KEYCHR Chair (black fabric) 35"L 35"D 34"H B) KEYLOV Loveseat (black fabric) 57"L 35"D 34"H C) KEYSOF Sofa (black fabric) 79"L 35"D 34"H



#### SOUTH BEACH

(platinum suede) A) SO1 Sofa 69"L 29"D 33"H B) OTS Ottoman 25"L 31"D 18"H C) SO2 Sofa Sectional 3pc. 152"L 40"D 33"H

# Accent Chairs











### Accent Chairs









D) MNCHCH Munich Armless Chair (gray fabric) 22.5"L 27"D 28.5"H

(white vinyl, brushed metal) 27"L 26"D 30"H

E) HOPCH Hopi Chair (gray linen) 21"L 25"D 34"H

Ma