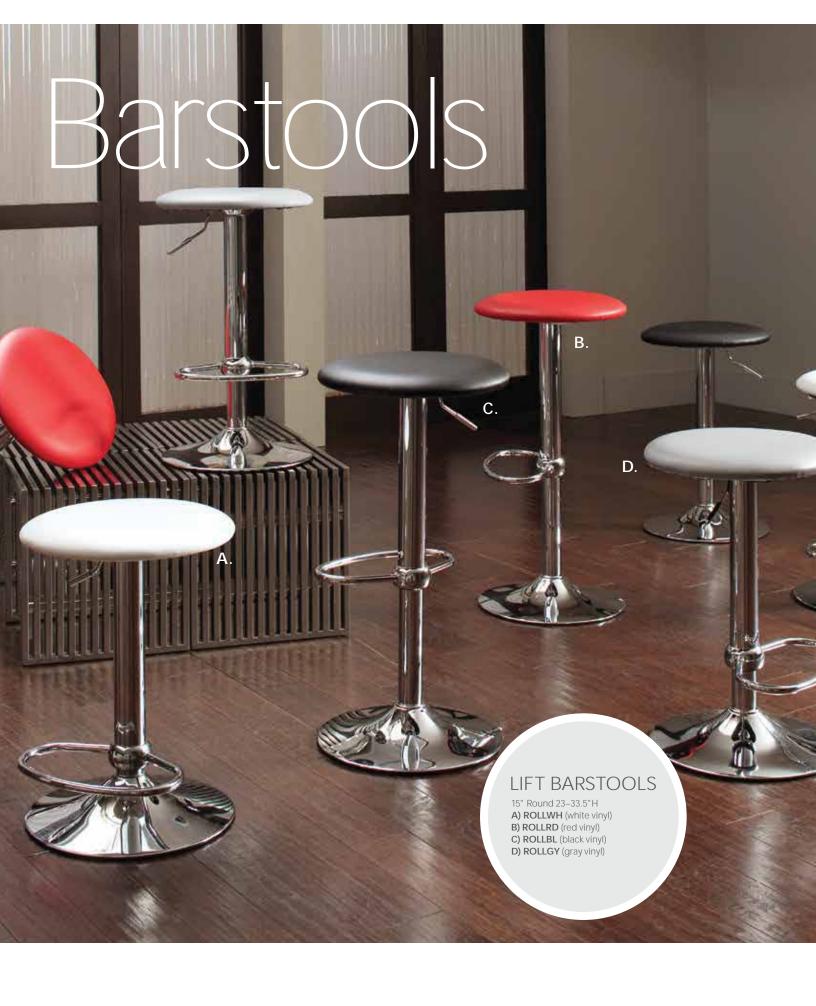

# Chairs

#### **Chairs**

F60 Plastic Side Chair, Gray F50 Padded Sled Base Chair, Gray F9 Padded Chair, Gray F10 Padded Arm Chair, Gray F30 Padded High Stool, Gray F20 Padded Arm Chair, Custom F40 Padded High Stool, Custom F75 Executive Chair