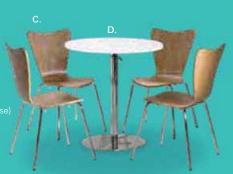

O2 Sofa Sectional 3pc. 152"L 40"D 33"H

# Accent Chairs











### Accent Chairs









D) MNCHCH Munich Armless Chair (gray fabric) 22.5"L 27"D 28.5"H

(white vinyl, brushed metal) 27"L 26"D 30"H

E) HOPCH Hopi Chair (gray linen) 21"L 25"D 34"H

Madrid Chair A) BCW (white vinyl) 30"L 30"D 31"H B) OCH (black vinyl) 30"L 30"D 31"H

C) FAIRCW Fairfax Chair

F) PROGB Pro Executive **Guest Chair** (black vinyl) 24"L 22"D 36"H





# Meeting & Stage Chairs







Marina Chair 17.5" L 19.5" D 35" H A) MARCBK (black vinyl) B) MARCBR (brown fabric) C) MARCWH (white vinyl)







Meeting Chair 25.5"L 23.5"D 34"H D) OCMESP (espresso vinyl) E) OCMTAU (taupe fabric) F) OCMWHT (white vinyl)

# o Seating Grou

#### ZENITH

A) ZENCHR Chair

B) 30MAHC



#### **LAGUNA**

D) 30WHHC Round Café Table



















### Styles & Shapes



















A) CS8 Berlin Chair (black, white) 18"L 22"D 32"H

B) CS4 Syntax Chair (black, chrome) 23"L 19"D 32.25"H

C) XCHR Christopher Chair (white vinyl, chrome) 17"L 19"D 35"H

D) SC3 Brewer Chair (onyx, black) 20"L 20"D 32"H

E) XC6 Altura Guest Chair (black crepe) 25"L 20"D 34"H

F) RSTDIN Rustique Chair w/arms (gunmetal) 20"L 18"D 31"H

G) SC10 Razor Armless Chair (white) 15.38"L 15.5"D 30.5"H

H) BLDCSB Blade Chair (sky blue) 20.5" L 19" D 30.5" H

I) BLDCRD Blade Chair (red) 20.5" L 19" D 30.5" H

# Mix & Match

**Create the ultimate seating configuration.** Choose from a variety of shapes and sizes to design the perfect look.

J) LUCHCL Lucent Chair (frosted, acrylic) 19.5" L 19.75" D 32.5" H

K) DUET Duet Chair (black, chrome) 21" L