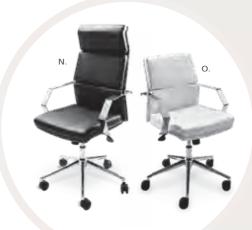

#### **Chairs**

F60 Plastic Side Chair, Gray F50 Padded Sled Base Chair, Gray F9 Padded Chair, Gray F10 Padded Arm Chair, Gray F30 Padded High Stool, Gray F20 Padded Arm Chair, Custom F40 Padded High Stool, Custom F75 Executive Chair