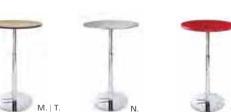

e perfect style.

> S) ZENCHR Zenith Chair (white, chrome) 18.25"L 22"D 32"H T) BLDCRD Blade Chair (red) 20.5" L 19" D 30.5" H



# Bar Tables



#### A) 30WHHB

30" Round Bar Table

(white top, chrome hydraulic base) 30"RND 45"H

#### B) APS12

**Apex Barstool** 

(blue ultra suede 21"L 21"D 33"H

#### C) RSTSO

Rustique Square Metal Bar Table

(gunmetal)

23 75"L 23 75"D 41 25"H

#### D) RSTSTL

Rustique Barstoo

(gunmetal)

13"L 13"D 30"F





#### E) 30BEHB 30" Round Bar Table

(blue top, chrome hydraulic base) 30"RND 45"H

#### F) LMBAR Laguna Barstoc

(maple, chrome)

# Customize and Create

Choose your base, black or chrome, then pick a color that suits your design.



BLUE LAMINATE

MAPLE



WHITE LAMINATE

RED



SILVER TEXTURED





MADISON/GRAY ACAJOU WOOD LAMINATE

















**Bar Tables** Standard Black Base 30" RND 42"H

A) VTJ (graphite nebula)

B) VTK (maple) C) VTG (silver textured) D) VTB (red) E) 30WH42 (white) F) VTA (Madison/

gray acajou) G) 30BEBB (blue) H) 30WDBB (wood) 36" RND 42"H I) VTW (white) J) VTN (graphite nebula) K) VTP (maple)

L) 30GRHB (graphite nebula) M) 30MTHB (maple)

N) 30STHB (silver textured) O) 30BRHB (red)

P) 30BEHB (blue) Q) 30WDHB (wood)

36" RND 45"H

R) 36WTHB (white)

S) 36GRHB (graphite nebula)

T) 36MTHB (maple)



Choose from a wide variety of table tops and colors for the perfect look.

U) 30MAHB 30" Round Bar Table w/ Hydraulic Chrome Base (Madison/gray acajou) 30" RND 45"H

V) ZENBAR Zenith Barstool (white, chrome) 19"L 20"D 44"H





# Styles & Shapes



**Apex Barstools** 21"L 21"D 33"H A) APS08 (black vinyl B