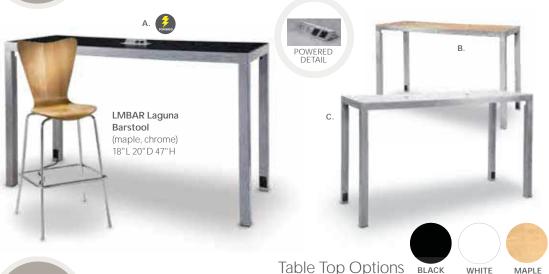

30"H

Geo Rounded Square 42"L 42"D 29"H C) CE1 (glass, chrome) D) CF1 (glass, black)

Geo Rectangular Tables 60"L 36"D 29"H E) CF2 (glass, black) F) CE2 (glass, chrome)

G) MERLIN Merlin Multi Use Table (gray laminate, black) 46"L 29"D 30"H H) WD3 Work Table (white laminate, white) 48"L 24"D 30"H

**Conference Tables** (graphite nebula) I) CB3 8' 96"L 48"D 29"H J) CB2 6' 72"L 42"D 29"H

**Conference Tables** (granite) K) C508GR 8' 96"L 44"D 29"H L) CT10GR 10' 120"L 46"D 29"H M) CT06GR 6' 72"L 36"D 29"H







# Executive Seating





TASK STOOI TASKST (black fabric) 27.5" L 27.5" D 32.75"-40.25" H Adjustable height



Pro Executive Mid Back Chair

24"L 22"D 40"H A) PROMID (white vinyl) B) PROMDB (black vinyl) Adjustable height







Choose from Powered, Solid or Grommet Hole Table Tops.



Colors not available in all table options. Please check options listed to the right.



Ventura Powered **Bar Tables** 

(silver frame) 72.25"L 26.25"D 42"H

A) VNTBLK (black top) VNTWHT (white top)

Ventura Communal **Bar Tables** 

(silver frame) 72.25"L 26.25"D 42"H

Maple Top B) VNTMNP (solid) **VNTBMW** (grommets)

White Top C) VNTBWW (grommets) VNTWNP (solid)

Black Top VNTBNP (solid)

Ventura Powered Café Tables

72.25" L 26.25" D 30" H (silver frame)

A) VNTCBK (black top) B) VNTCWH (white top)

Ventura Communal Café Tables (silver frame) 72.25" L 26.25" D 30" H

Maple Top C) VNTCMN (solid) VNTCMW (grommets)

White Top D) VNTCWW (grommets) VNTCWN (solid)

Black Top E) VNTCBN (solid)

# Office Essentials



### **MADISON**

A) JD8 Madison Executive Desk (gray acajou) 60"L 30"D 29"