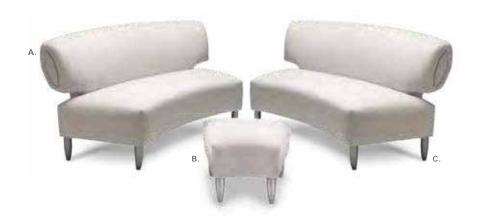

3.25"H NPLLOP (Powered)



# Munich Collection

HDG4FT Boxwood Hedge, 4'

Modular Seating to Design Custom Exhibits

MUNICH
MNCHSC Sectional 3pc.

(gray fabric)

POWERED DETAIL

MNCHLV Munich Armless Loveseat (gray fabric) 45"L 27"D 28.5"H MNCHCC Munich Corner Chair (gray fabric)

MNCHCH Munich Armless Chair (gray fabric)

# Soft Seating Collections



#### **ALLEGRO**

A) CHR002 Chair (blue fabric) 36"L 34.5"D 30"H B) SFA002 Sofa (blue fabric) 73"L 34.5"D 30"H



#### **TANGIERS**

A) TANSOF Sofa (beige textured) 78"L 37"D 36"H B) TANCHR Chair (beige textured) 34"L 37"D 36"H C) TANLOV Loveseat (beige textured) 57.5"L 37"D 37"H



#### **KEY LARGO**

A) KEYCHR Chair (black fabric) 35"L 35"D 34"H B) KEYLOV Loveseat (black fabric) 57"L 35"D 34"H C) KEYSOF Sofa (black fabric) 79"L 35"D 34"H



#### SOUTH BEACH

(platinum suede) A) SO1 Sofa 69"L 29"D 33"H B) OTS Ottoman 25"L 31"D 18"H C) SO2 Sofa Sectional 3pc. 152"L 40"D 33"H

# Accent Chairs











### Accent Chairs









D) MNCHCH Munich Armless Chair (gray fabric) 22.5"L 27"D 28.5"H

(white vinyl, brushed metal) 27"L 26"D 30"H

E) HOPCH Hopi Chair (gray linen) 21"L 25"D 34"H

Madrid Chair A) BCW (white vinyl) 30"L 30"D 31"H B) OCH (black vinyl) 30"L 30"D 31"H

C) FAIRCW Fairfax Chair

F) PROGB Pro Executive **Guest Chair** (black vinyl) 24"L 22"D 36"H





# Meeting & Stage Chairs







Marina Chair 17.5" L 19.5" D 35" H A) MARCBK (black vinyl) B) MARCBR (brown fabric) C) MARCWH (white vinyl)







Meeting Chair 25.5"L 23.5"D 34"H D) OCMESP (espresso vinyl) E) OCMTAU (taupe fabric) F) OCMWHT (white vinyl)

# o Seat