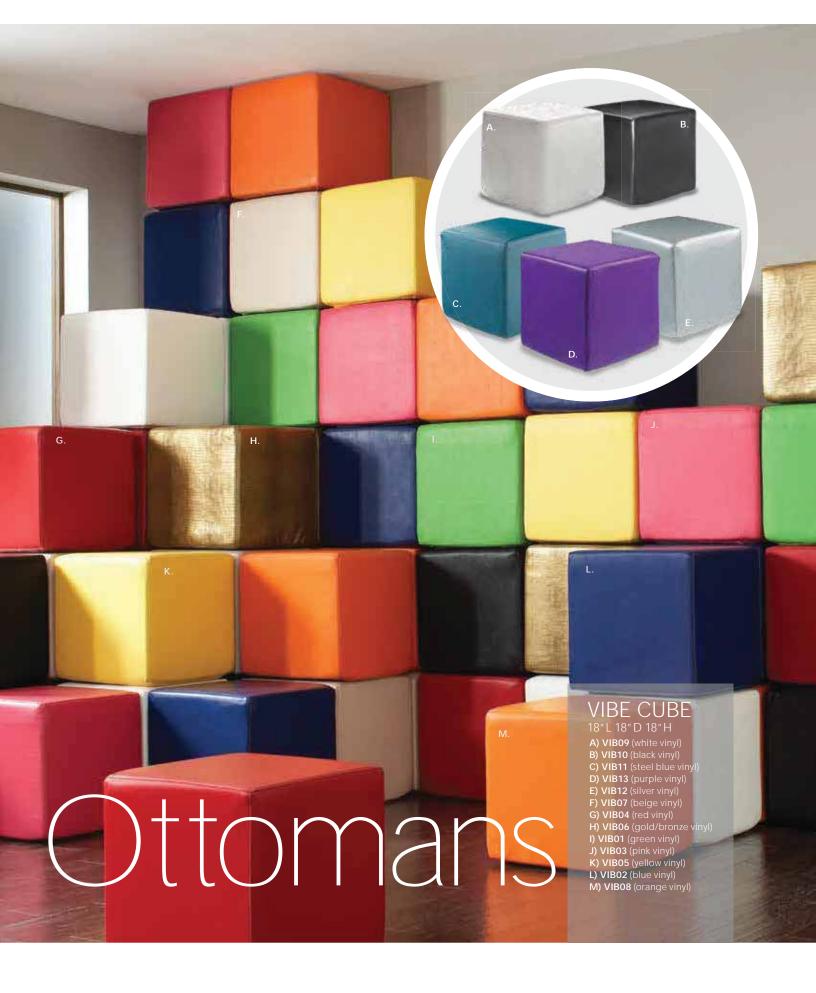

### Styles & Shapes



















A) CS8 Berlin Chair (black, white) 18"L 22"D 32"H

B) CS4 Syntax Chair (black, chrome) 23"L 19"D 32.25"H

C) XCHR Christopher Chair (white vinyl, chrome) 17"L 19"D 35"H

D) SC3 Brewer Chair (onyx, black) 20"L 20"D 32"H

E) XC6 Altura Guest Chair (black crepe) 25"L 20"D 34"H

F) RSTDIN Rustique Chair w/arms (gunmetal) 20"L 18"D 31"H

G) SC10 Razor Armless Chair (white) 15.38"L 15.5"D 30.5"H

H) BLDCSB Blade Chair (sky blue) 20.5" L 19" D 30.5" H

I) BLDCRD Blade Chair (red) 20.5" L 19" D 30.5" H

# Mix & Match

**Create the ultimate seating configuration.** Choose from a variety of shapes and sizes to design the perfect look.

J) LUCHCL Lucent Chair (frosted, acrylic) 19.5" L 19.75" D 32.5" H

K) DUET Duet Chair (black, chrome) 21" L 23" D 33" H





## Styles & Shapes



































#### **Beverly Bench**

60"L 20"D 18"H

A) BVLYWH (white vinyl) B) BVLYBK (black vinyl)

C) BVLYGR (gray fabric)

D) BVLYRD (red fabric)
E) BVLYOB (ocean blue fabric)

F) BVLYLN (linen fabric) G) BVLYBN (brown fabric)

#### H) WHT12 Half Bench (white vinyl) 39"L 22"D 18"H

**ENDLESS Square** 34"L 34"D 15"H I) ENDO2B (black) J) END02W (white) **ENDLESS Curved** 60.5"L 37.5"D 15"H K) END01B (black) L) END01W (white)

#### M) BNQ7 Quarter Curve

(white vinyl) 53"L 22"D 18"H

N) BNQR17 Ring

(4 ottoman seats) (white vinyl) 72"RND 18"H

O) SAL Sally Stool (white)

12" Round 17"H P) CUBL20 Edge

LED Cube (white plastic) 19"L 19"D 19"H A/C power only

Q) REGBEN Regis Bench (brushed metal) 47"L 15.5"D 16"H

### Marche Swivel