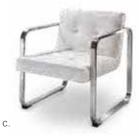

#### **Chairs**

F60 Plastic Side Chair, Gray F50 Padded Sled Base Chair, Gray F9 Padded Chair, Gray F10 Padded Arm Chair, Gray F30 Padded High Stool, Gray F20 Padded Arm Chair, Custom F40 Padded High Stool, Custom F75 Executive Chair