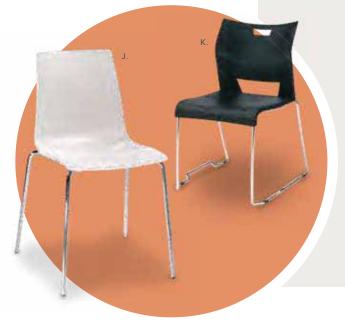

# Chairs

#### **Chairs**

F60 Plastic Side Chair, Gray F50 Padded Sled Base Chair, Gray F9 Padded Chair, Gray F10 Padded Arm Chair, Gray F30 Padded High Stool, Gray F20 Padded Arm Chair, Custom F40 Padded High Stool, Custom F75 Executive Chair