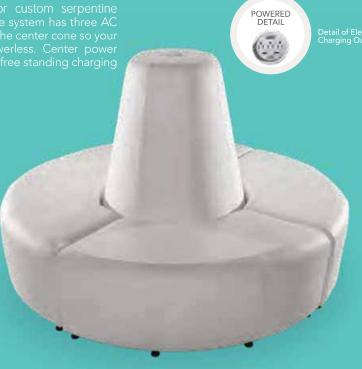

d (black vinyl) 87"L 30"D 33.25"H

C) NPLLOP Naples Loveseat, Powered (black vinyl) 62"L 30"D 33.25"H





Ventura Powered Bar Tables 72.25"L 26.25"D 42"H (silver frame) A) VNTWHT (white top) B) VNTBLK (black top)

Ventura Powered Café Tables 72.25" L 26.25" D 30" H (silver frame) C) VNTCBK (black top) D) VNTCWH (white top)

Sydney Powered Cocktail Tables 48"L 26" D 18" H (brushed steel) E) C1WP (white) F) C1YP (black)



# Powered Banquettes.

#### **MODULAR SYSTEM**

Create round banquettes or custom serpentine seating. The Power Banquette system has three AC and two USB plugs built into the center cone so your client will never be left powerless. Center power cone may also be rented as a free standing charging station



BNQ417 Full Banquette
w/ Electrical Charging Outle
(white vinyl)





BNQTL7 Center Cone w/ Electrical Charging Outlet (white vinyl) 38"RND 51"H



BNQR17 Ottoman Ring (4 ottoman seats) (white vinyl) 77"RND 18"H



BNQ7 Quarter Curve Ottoman (white vinyl) 53"L 22"D 18"H



WHT12 Half Bench Ottoman (white vinyl) 39"L 22"D 18"H

### Powered Pedestals





(The flip top electrical units rotate 180 degrees, allowing devices to be charged from inside the locked cabinet or on the surface)



(Mobile devices must be compatible with Qi wireless charging pad.)

Powered Locking Pedestal A) PDL36W (white) 24"L 24"D 36"H B) PDL42W (white) 24"L 24"D 42"H C) PDL36B (black) 24"L 24"D 36"H D) PDL42B (black) 24"L 24"D 42"H

Wireless Charging Table, Powered E) CUBPOW (white, AC plug-In) 20"L 20"D 18"H

**Please Note:** Client is responsible for providing labor and an elec