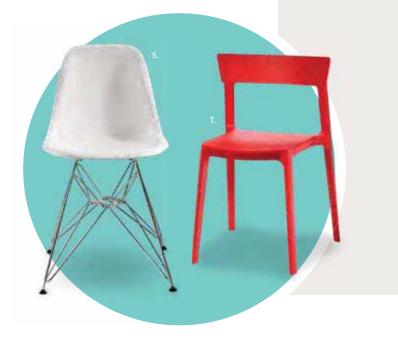

# Chairs

#### **Chairs**

F60 Plastic Side Chair, Gray F50 Padded Sled Base Chair, Gray F9 Padded Chair, Gray F10 Padded Arm Chair, Gray F30 Padded High Stool, Gray F20 Padded Arm Chair, Custom F40 Padded High Stool, Custom F75 Executive Chair