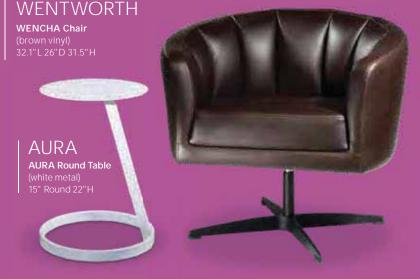

# Chairs

#### **Chairs**

F60 Plastic Side Chair, Gray F50 Padded Sled Base Chair, Gray F9 Padded Chair, Gray F10 Padded Arm Chair, Gray F30 Padded High Stool, Gray F20 Padded Arm Chair, Custom F40 Padded High Stool, Custom F75 Executive Chair