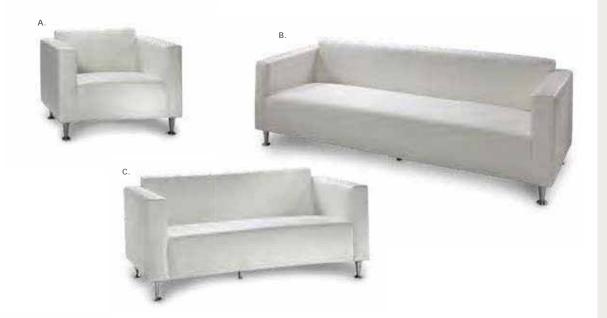

e) 24"L 24"D 42"H C) PDL36B (black) 24"L 24"D 36"H D) PDL42B (black) 24"L 24"D 42"H

Wireless Charging Table, Powered E) CUBPOW (white, AC plug-In) 20"L 20"D 18"H

**Please Note:** Client is responsible for providing labor and an electrical power source to the furniture. One 110V power source is required for each charging panel. Two charging units can be daisy chained together. 10A max per charging panel.

# Powered Tech Desk





#### A) TECH3B Tech Desk, Powered w/3 Drawer File Cabinet

(black metal, laminate) 60"L 30"D 30"H

#### B) TECH Tech Desk, Powered (black metal, laminate)

(black metal, laminate 60"L 30"D 30"H

### C) TECH3 3 Drawer File Cabinet on Castors

(black metal, laminate) 16"L 20"D 28"H

# Soft Seatino Create Engaging Booth Environments



# Soft Seating Collections





#### **BAJA**

A) BCHWHT Chair (white vinyl) 36"L 30.5"D 28"H

B) BSFWHT Sofa (white vinyl) 86"L 28"D 30"H

C) BLVWHT Loveseat (white vinyl) 61"L 30.5"D 28"H



#### **FAIRFAX**

A) FAIRSW Sofa (white vinyl, brushed metal) 62"L 26"D 30"H

B) FAIRCW Chair (white vinyl, brushed metal) 27"L 26"D 30"H



#### NAPLES

A) NPLCHR Chair (black vinyl) 36"L 30"D 33.25"H NPLCHP (Powered)

B) NPLSOF Sofa (black vinyl) 87"L 30"D 33.25"H NPLSOP (Powered)

C) NPLLOV Loveseat (black vinyl) 62"L 30"D 33.25"H NPLLOP (Powered)



# Munich Collection

HDG4FT Boxwood Hedge, 4'

Modular Seating to Design Custom Exhibits

MUNICH
MNCHSC Sectional 3pc.

(gray fabric)

POWERED DETAIL

MNCHLV Munich Armless Loveseat (gray fabric) 45"L 27"D 28.5"H MNCHCC Munich Corner Chair (gray fabric)

MNCHCH Munich Armless Chai