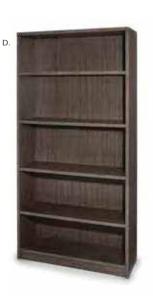

les (silver frame) 72.25" L 26.25" D 30" H

Maple Top C) VNTCMN (solid) VNTCMW (grommets)

White Top D) VNTCWW (grommets) VNTCWN (solid)

Black Top E) VNTCBN (solid)

# Office Essentials



### **MADISON**

A) JD8 Madison Executive Desk (gray acajou) 60"L 30"D 29"H B) CR8 Madison Credenza (gray acajou) 60"L 20"D 29"H

C) TASKST Task Stool (black fabric) 27.5"L 27.5"D 32.75"-40.25"H Adjustable D) PROEXE Pro Executive High Back Chair (white classic vinyl) 25"L 24"D 48"H Adjustable





### TECH POWERED DESK





A) TECH3B Tech Desk, Powered, w/3 Drawer File Cabinet (black metal, laminate) 60"L 30"D 30"H

B) TECH Tech Desk, Powered

(black metal, laminate) 60"L 30"D 30"H

C) TECH3 3 Drawer File Cabinet on Castors (black metal, laminate) 16"L 20"D 28"H





### LIGHTING & PRODUCT DISPLAY







### ACCENT LAMPS

Mason Lamps (brushed silver) A) LA15 Floor Lamp 18" RND 55"H B) LA14 Table Lamp 16" RND 26"H

### SHELVING

C) PSHCCS
Posh Shelving
(chrome, acrylic)
36"L 18"D 72"H
D) BC8
Madison Bookcase
(gray acajou)
36"L 12"D 72"H



# Show Essentials



# Midtown Powered Counter



Metallic pewter gray curved bar with taupe-colored glass top features locking cabinet for storage and two shelves.



Midtown Bar 60" L 18" D 42" H (pewter/glass) A) MTBUUL (unlighted) B) MTBLPI (lighted with plug-in)

Apex Barstool C) APS12 (blue ultra suede) 21"L 21"D 33"H

### **LIGHTED & GREENERY PRODUCTS**



LED light available in white, red, green, blue and rolling color.











Blue



A) CUBL20 Edge LED Cube Ottoman (white plastic) 19" L 19" D 19" H A/C power only B) CUBTBL Edge LED Cube Tab