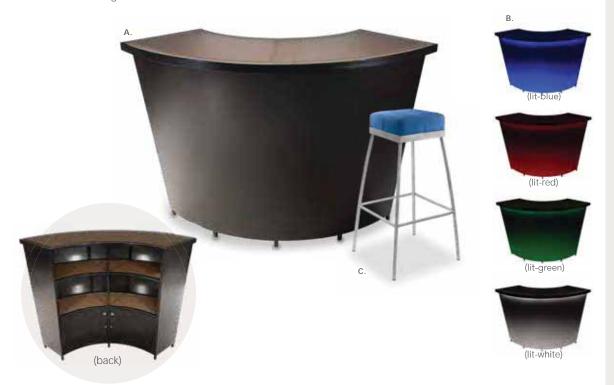

ro Executive High Back Chair (white classic vinyl) 25"L 24"D 48"H Adjustable





### TECH POWERED DESK





A) TECH3B Tech Desk, Powered, w/3 Drawer File Cabinet (black metal, laminate) 60"L 30"D 30"H

B) TECH Tech Desk, Powered

(black metal, laminate) 60"L 30"D 30"H

C) TECH3 3 Drawer File Cabinet on Castors (black metal, laminate) 16"L 20"D 28"H





### LIGHTING & PRODUCT DISPLAY







### ACCENT LAMPS

Mason Lamps (brushed silver) A) LA15 Floor Lamp 18" RND 55"H B) LA14 Table Lamp 16" RND 26"H

### SHELVING

C) PSHCCS
Posh Shelving
(chrome, acrylic)
36"L 18"D 72"H
D) BC8
Madison Bookcase
(gray acajou)
36"L 12"D 72"H



# Show Essentials



# Midtown Powered Counter



Metallic pewter gray curved bar with taupe-colored glass top features locking cabinet for storage and two shelves.



Midtown Bar 60" L 18" D 42" H (pewter/glass) A) MTBUUL (unlighted) B) MTBLPI (lighted with plug-in)

Apex Barstool C) APS12 (blue ultra suede) 21"L 21"D 33"H

### **LIGHTED & GREENERY PRODUCTS**



LED light available in white, red, green, blue and rolling color.











Blue



A) CUBL20 Edge LED Cube Ottoman (white plastic) 19" L 19" D 19" H A/C power only B) CUBTBL Edge LED Cube Table (plexi top, white plastic) 19" L 19" D 19" H A/C power only

C) HDG7FT Boxwood Hedge, 7' 36.5"L 12"D 84"H D) HDG4FT Boxwood Hedge, 4' 46"L 9"D 47"H

| -               | Specialty Furnishings Order Form  HERITAGE TRADE SHOW SERVICES |                                               | TAGE                                   | Please email or fax all pages to: Heritage Trade Show Services |