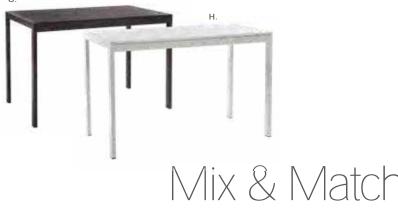

te nebula)
C) CB8 (Madison/gray acajou)

### **MADISON**

(Madison/gray acajou) D) MADC05 5' Table 60"L 48"D 29"H E) MADC08 8' Table 96"L 60"D 29"H F) MADC10 10' Table 120"L 48"D 29"H

# Styles & Shapes







Atomic Round Tables (glass, chrome) **A) 42ATO** 42"RND 30"H **B) 36ATO** 36"RND 30"H

Geo Rounded Square 42"L 42"D 29"H C) CE1 (glass, chrome) D) CF1 (glass, black)

Geo Rectangular Tables 60"L 36"D 29"H E) CF2 (glass, black) F) CE2 (glass, chrome)

G) MERLIN Merlin Multi Use Table (gray laminate, black) 46"L 29"D 30"H H) WD3 Work Table (white laminate, white) 48"L 24"D 30"H

**Conference Tables** (graphite nebula) I) CB3 8' 96"L 48"D 29"H J) CB2 6' 72"L 42"D 29"H

**Conference Tables** (granite) K) C508GR 8' 96"L 44"D 29"H L) CT10GR 10' 120"L 46"D 29"H M) CT06GR 6' 72"L 36"D 29"H







# Executive Seating





TASK STOOI TASKST (black fabric) 27.5" L 27.5" D 32.75"-40.25" H Adjustable height



Pro Executive Mid Back Chair

24"L 22"D 40"H A) PROMID (white vinyl) B) PROMDB (black vinyl) Adjustable height







Choose from Powered, Solid or Grommet Hole Table Tops.



Colors not available in all table options. Please check options listed to the right.



Ventura Powered **Bar Tables** 

(silver frame) 72.25"L 26.25"D 42"H

A) VNTBLK (black top) VNTWHT (white top)

Ventura Communal **Bar Tables** 

(silver frame) 72.25"L 26.25"D 42"H

Maple Top B) VNTMNP (solid) **VNTBMW** (grommets)

White Top C) VNTBWW (grommets) VNTWNP (solid)

Black Top VNTBNP (solid)

Ventura Powered Café Tables

72.25" L 26.25" D 30" H (silver frame)

A) VNTCBK (black top) B) VNTCWH (white top)