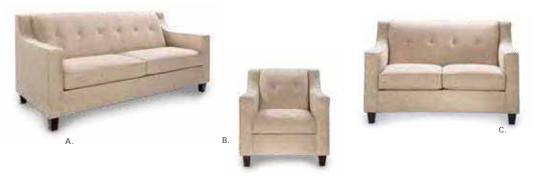

#### **FAIRFAX**

A) FAIRSW Sofa (white vinyl, brushed metal) 62"L 26"D 30"H

B) FAIRCW Chair (white vinyl, brushed metal) 27"L 26"D 30"H



#### NAPLES

A) NPLCHR Chair (black vinyl) 36"L 30"D 33.25"H NPLCHP (Powered)

B) NPLSOF Sofa (black vinyl) 87"L 30"D 33.25"H NPLSOP (Powered)

C) NPLLOV Loveseat (black vinyl) 62"L 30"D 33.25"H NPLLOP (Powered)



# Munich Collection

HDG4FT Boxwood Hedge, 4'

Modular Seating to Design Custom Exhibits

MUNICH
MNCHSC Sectional 3pc.

(gray fabric)

POWERED DETAIL

MNCHLV Munich Armless Loveseat (gray fabric) 45"L 27"D 28.5"H MNCHCC Munich Corner Chair (gray fabric)

MNCHCH Munich Armless Chair (gray fabric)

# Soft Seating Collections



#### **ALLEGRO**

A) CHR002 Chair (blue fabric) 36"L 34.5"D 30"H B) SFA002 Sofa (blue fabric) 73"L 34.5"D 30"H



#### **TANGIERS**

A) TANSOF Sofa (beige textured) 78"L 37"D 36"H B) TANCHR Chair (beige textured) 34"L 37"D 36"H C) TANLOV Loveseat (beige textured) 57.5"L 37"D 37"H



#### **KEY LARGO**

A) KEYCHR Chair (black fabric) 35"L 35"D 34"H B) KEYLOV Loveseat (black fabric) 57"L 35"D 34"H C) KEYSOF Sofa (black fabric) 79"L 35"D 34"H



#### SOUTH BEACH

(platinum suede) A) SO1 Sofa 69"L 29"D 33"H B) OTS Ottoman 25"L 31"D 18"H C) SO2 Sofa Sectional 3pc. 152"L 40"D 33"H

# Accent Chairs











### Accent Chairs









D) MNCHCH Munich Armless Chair (gray fabric) 22.5"L 27"D 28.5"H

(white vinyl, brushed metal) 27"L 26"D 30"H

E) HOPCH Hopi Chair (gray linen) 21"L 25"D 34"H

Madrid Chair A) BCW (white vinyl) 30"L 30"D 31"H B) OCH (black vinyl) 30"L 30"D 31"H

C) FAIRCW Fairfax Chair

F) PR