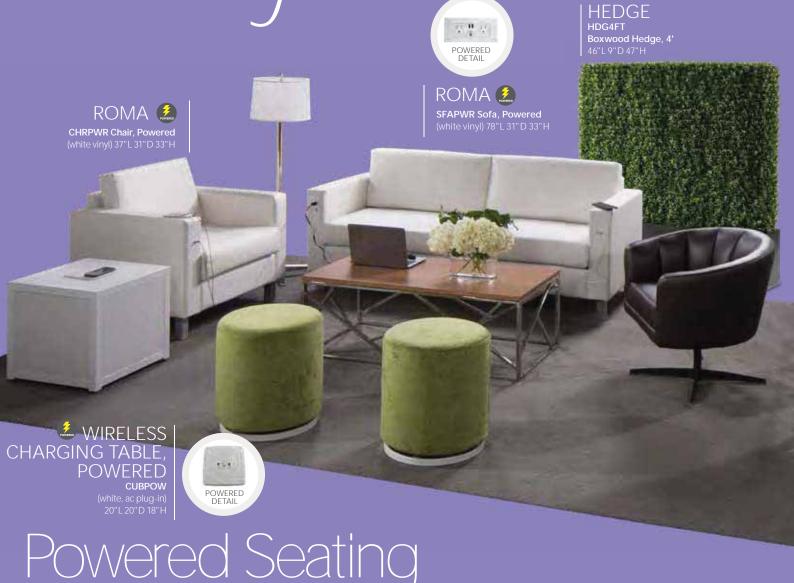

|                   |                          |        | DATI                            | <u> </u>          |                 |

# Accessories



# Display



**TRADE SHOW FURNISHINGS 2019** 

# Product Guide













#### DELIVERING TRADE SHOW SOLUTIONS YOU CAN COUNT ON.

**Your inspiration deserves great execution** with modern furnishings from CORT. Rest assured, you have an experienced partner to help you create unique selling environments that will excite your clients and bring your brand to life.





# Power Up In Style.



Empower attendees at your next show with functional charging furniture from CORT and make searching for wall outlets history. From soft seating and tables to pedestals and lamps, our complete charging collection lets you Power Up the Possibilities.

### Powered Seating

**Please Note:** Client is responsible for providing labor and an electrical power source to the furniture. One 110V power source is required for each charging panel. Two charging units can be daisy chained together. 10A max per charging panel.





A) NPLCHP Naples Chair, Powered (black vinyl) 36"L 30"D 33.25"H

B) NPLSOP Naples Sofa, Powered (black vinyl) 87"L 30"D 33.25"H

C) NPLLOP Naples Loveseat, Powered (black vinyl) 62"L 30"D 33.25"H





Ventura Powered Bar Tables 72.25"L 26.25"D 42"H (silver frame) A) VNTWHT (wh