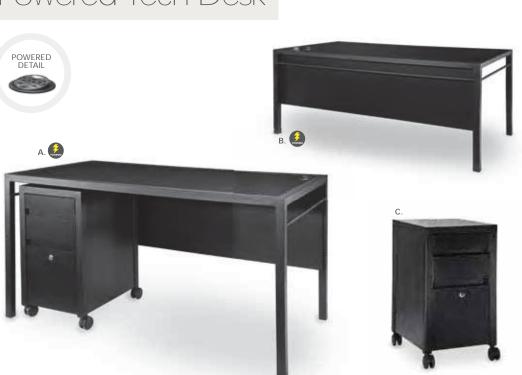

18"H



WHT12 Half Bench Ottoman (white vinyl) 39"L 22"D 18"H

### Powered Pedestals





(The flip top electrical units rotate 180 degrees, allowing devices to be charged from inside the locked cabinet or on the surface)



(Mobile devices must be compatible with Qi wireless charging pad.)

Powered Locking Pedestal A) PDL36W (white) 24"L 24"D 36"H B) PDL42W (white) 24"L 24"D 42"H C) PDL36B (black) 24"L 24"D 36"H D) PDL42B (black) 24"L 24"D 42"H

Wireless Charging Table, Powered E) CUBPOW (white, AC plug-In) 20"L 20"D 18"H

**Please Note:** Client is responsible for providing labor and an electrical power source to the furniture. One 110V power source is required for each charging panel. Two charging units can be daisy chained together. 10A max per charging panel.

# Powered Tech Desk





#### A) TECH3B Tech Desk, Powered w/3 Drawer File Cabinet

(black metal, laminate) 60"L 30"D 30"H

#### B) TECH Tech Desk, Powered (black metal, laminate)

(black metal, laminate 60"L 30"D 30"H

### C) TECH3 3 Drawer File Cabinet on Castors

(black metal, laminate) 16"L 20"D 28"H

# Soft Seatino Create Engaging Booth Environments



# Soft Seating Collections





#### **BAJA**

A) BCHWHT Chair (white vinyl) 36"L 30.5"D 28"H

B) BSFWHT Sofa (white vinyl) 86"L 28"D 30"H

C) BLVWHT Loveseat (white vinyl) 61"L 30.5"D 28"H



#### **FAIRFAX**

A) FAIRSW Sofa (white vinyl, brushed metal) 62"L 26"D 30"H

B) FAIRCW Chair (white vinyl, brushed metal) 27"L 26"D 30"H



#### NAPLES

A) NPLCHR Chair (black vinyl) 36"L 30"D 33.25"H NPLCHP (Powered)

B) NPLSOF Sofa (black vinyl) 87"L 30"D 33.25"H NPL