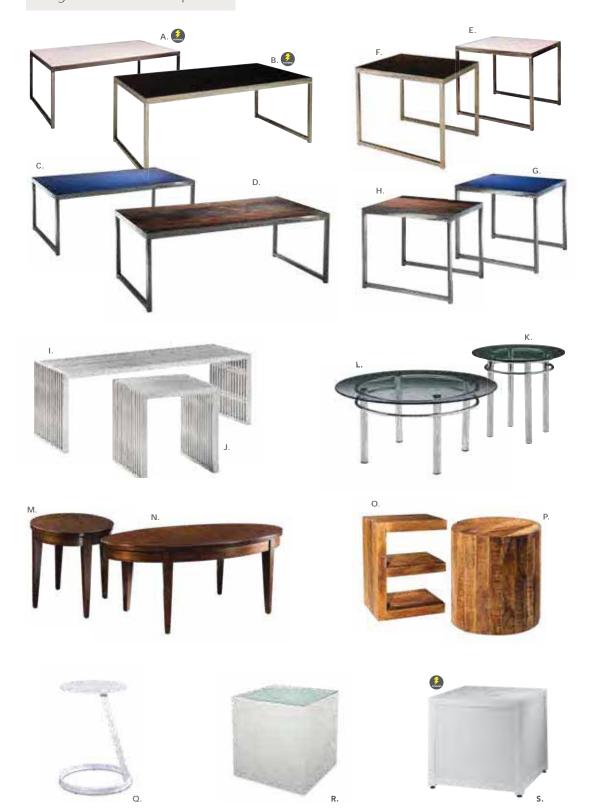

hite) **ENDLESS Curved** 60.5"L 37.5"D 15"H K) END01B (black) L) END01W (white)

#### M) BNQ7 Quarter Curve

(white vinyl) 53"L 22"D 18"H

N) BNQR17 Ring

(4 ottoman seats) (white vinyl) 72"RND 18"H

O) SAL Sally Stool (white)

12" Round 17"H P) CUBL20 Edge

LED Cube (white plastic) 19"L 19"D 19"H A/C power only

Q) REGBEN Regis Bench (brushed metal) 47"L 15.5"D 16"H

### Marche Swivel



















#### Marche Swivel Ottomans

17"RND 18"H

A) MAR001 (white vinyl) B) MAR005 (red fabric)

C) MAR009

(pear yelllow fabric) D) MAR007 (plum fabric)

E) MAR010 (blue fabric)

F) MAR002 (gray fabric)

G) MAR006

(rose quartz fabric)

H) MAR003 (linen fabric) I) MAR004

(raspberry fabric)

J) MAR008

(meadow green fabric)

K) MAR011 (orange fabric)

# Accent Tables





# Styles & Shapes







#### Sydney Cocktail Tables

(brushed steel) 48"L 26"D 18"H

A) C1W (white)

C1WP (Powered) B) C1Y (black)

C1YP (Powered)

C) SYDBEC (blue)

D) SYDWDC (wood)

#### **Sydney End Tables**

27"L 23"D 22"H E) E1W (white)

F) E1Y (black)

G) SYDBEE (blue)

H) SYDWDE (wood)

**Regis Tables** (brushed metal) I) REGBEN Bench Table 47"L 15.5"D 16"H J) REGOTT End Table 16"L 15.5"D 16.5"H

#### Silverado Tables (glass, chrome) K) E1E End Table 24" Round 22"H

L) C1E Cocktail Table 36" Round 17"H

#### Oliver Tables (walnut finish) M) EOLI End Table

22" Round 22"H N) COLI Cocktail Table 47"L 27"D 19"H

#### **Rustic Tables** (wood)

O) ETBL E-Table 21"L 15.5"D 27.5"H

P) TMBTBL Timber Table 16" Round 17"H

#### Aura Round Table Q) AURA

(white metal) 15" Round 22"H

#### Edge LED Cube Table R) CUB