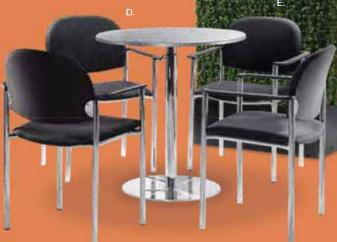

# Chairs

#### **Chairs**

F60 Plastic Side Chair, Gray F50 Padded Sled Base Chair, Gray F9 Padded Chair, Gray F10 Padded Arm Chair, Gray F30 Padded High Stool, Gray F20 Padded Arm Chair, Custom F40 Padded High Stool, Custom F75 Executive Chair