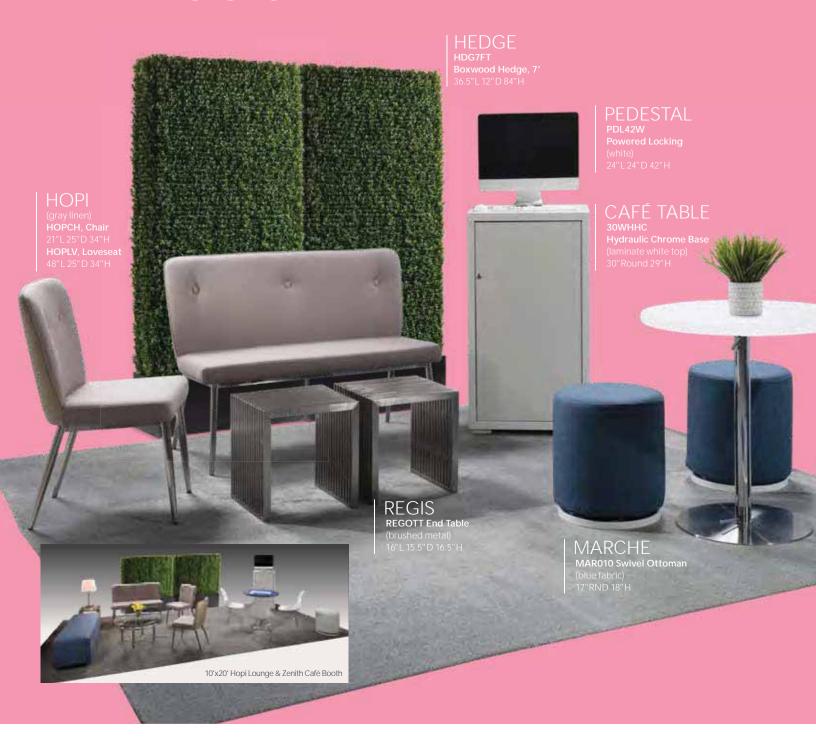

) 24"L 24"D 36"H B) PDL42W (white) 24"L 24"D 42"H C) PDL36B (black) 24"L 24"D 36"H D) PDL42B (black) 24"L 24"D 42"H

Wireless Charging Table, Powered E) CUBPOW (white, AC plug-In) 20"L 20"D 18"H

**Please Note:** Client is responsible for providing labor and an electrical power source to the furniture. One 110V power source is required for each charging panel. Two charging units can be daisy chained together. 10A max per charging panel.

# Powered Tech Desk





#### A) TECH3B Tech Desk, Powered w/3 Drawer File Cabinet

(black metal, laminate) 60"L 30"D 30"H

#### B) TECH Tech Desk, Powered (black metal, laminate)

(black metal, laminate 60"L 30"D 30"H

### C) TECH3 3 Drawer File Cabinet on Castors

(black metal, laminate) 16"L 20"D 28"H

# Soft Seatino Create Engaging Booth Environments



# Soft Seating Collections





#### **BAJA**

A) BCHWHT Chair (white vinyl) 36"L 30.5"D 28"H

B) BSFWHT Sofa (white vinyl) 86"L 28"D 30"H

C) BLVWHT Loveseat (white vinyl) 61"L 30.5"D 28"H



#### **FAIRFAX**

A) FAIRSW Sofa (white vinyl, brushed metal) 62"L 26"D 30"H

B) FAIRCW Chair (white vinyl, brushed metal) 27"L 26"D 30"H



#### NAPLES

A) NPLCHR Chair (black vinyl) 36"L 30"D 33.25"H NPLCHP (Powered)

B) NPLSOF Sofa (black vinyl) 87"L 30"D 33.25"H NPLSOP (Powered)

C) NPLLOV Loveseat (black vinyl) 62"L 30"D 33.25"H NPLLOP (Powered)



# Munich Collection

HDG4FT Boxwood Hedge, 4'

Modular Seating to Design Custom Exhibits

MUNICH
MNCHSC Sectional 3pc.

(gray fabric)

POWERED DETAIL

MNCHLV Munich Armless Loveseat (gray fabric) 45"L 27"D 28.5"H MNCHCC Munich Corner Chair (gray fab