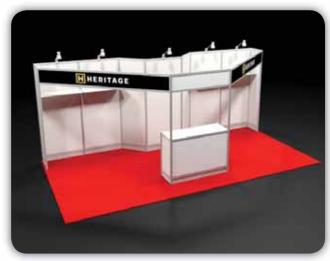

#### **Booth Equipment**

Each 10'x10' booth will be set with 8' high teal and white back drape, 3' high white side dividers, one (1) 6' white skirted table, two (2) chairs, one (1) wastebasket and a 7" x 44" one-line identification sign.

#### **Exhibit Hall Carpet**

The exhibit area is carpeted in a multi-colored pattern. To enhance the appearance of your booth, rental carpet is available through Heritage Trade Show Services. Please refer to the enclosed carpet brochure and furniture/carpet order form.