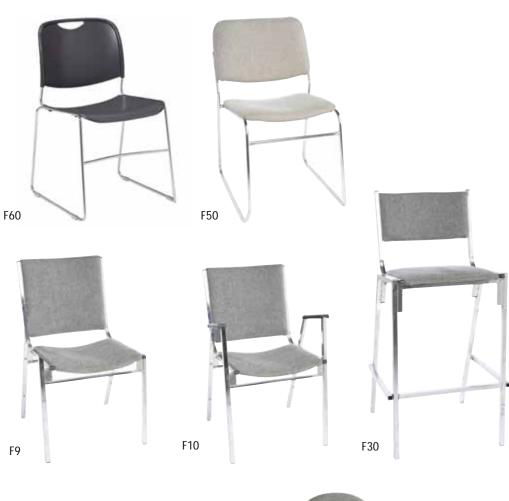

# Chairs

#### **Chairs**

F60 Plastic Side Chair, Gray F50 Padded Sled Base Chair, Gray F9 Padded Chair, Gray F10 Padded Arm Chair, Gray F30 Padded High Stool, Gray F20 Padded Arm Chair, Custom F40 Padded High Stool, Custom F75 Executive Chair