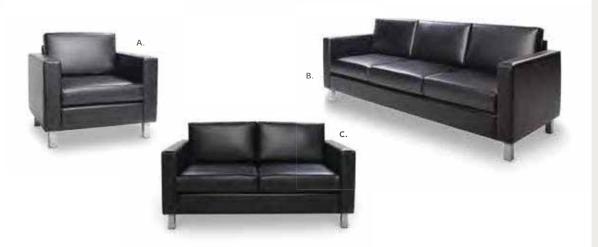

red for each charging panel. Two charging units can be daisy chained together. 10A max per charging panel.

# Powered Tech Desk





#### A) TECH3B Tech Desk, Powered w/3 Drawer File Cabinet

(black metal, laminate) 60"L 30"D 30"H

#### B) TECH Tech Desk, Powered (black metal, laminate)

(black metal, laminate 60"L 30"D 30"H

### C) TECH3 3 Drawer File Cabinet on Castors

(black metal, laminate) 16"L 20"D 28"H

# Soft Seatino Create Engaging Booth Environments



# Soft Seating Collections





#### **BAJA**

A) BCHWHT Chair (white vinyl) 36"L 30.5"D 28"H

B) BSFWHT Sofa (white vinyl) 86"L 28"D 30"H

C) BLVWHT Loveseat (white vinyl) 61"L 30.5"D 28"H



#### **FAIRFAX**

A) FAIRSW Sofa (white vinyl, brushed metal) 62"L 26"D 30"H

B) FAIRCW Chair (white vinyl, brushed metal) 27"L 26"D 30"H



#### NAPLES

A) NPLCHR Chair (black vinyl) 36"L 30"D 33.25"H NPLCHP (Powered)

B) NPLSOF Sofa (black vinyl) 87"L 30"D 33.25"H NPLSOP (Powered)

C) NPLLOV Loveseat (black vinyl) 62"L 30"D 33.25"H NPLLOP (Powered)



# Munich Collection

HDG4FT Boxwood Hedge, 4'

Modular Seating to Design Custom Exhibits

MUNICH
MNCHSC Sectional 3pc.

(gray fabric)

POWERED DETAIL

MNCHLV Munich Armless Loveseat (gray fabric) 45"L 27"D 28.5"H MNCHCC Munich Corner Chair (gray fabric)

MNCHCH Munich Armless Chair (gray fabric)

# Soft Seating Collections



#### **ALLEGRO**

A) CHR002 Chair (blue fabric) 36"L 34.5"D 30"H B) SFA002 Sofa (blue fabric) 73"L 34.5"D 30"H



#### **TANGIERS**

A) TANSOF Sofa (beige textured) 78"L 37"D 36"H B) TANCHR Chair (beige textured) 34"L 37"D 36"H C) TANLOV Loveseat (beige t