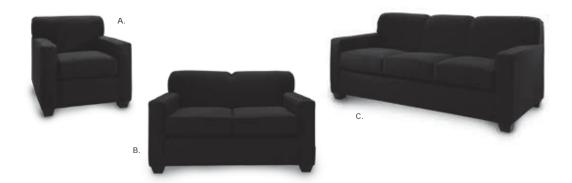

air (black vinyl) 36"L 30"D 33.25"H NPLCHP (Powered)

B) NPLSOF Sofa (black vinyl) 87"L 30"D 33.25"H NPLSOP (Powered)

C) NPLLOV Loveseat (black vinyl) 62"L 30"D 33.25"H NPLLOP (Powered)



# Munich Collection

HDG4FT Boxwood Hedge, 4'

Modular Seating to Design Custom Exhibits

MUNICH
MNCHSC Sectional 3pc.

(gray fabric)

POWERED DETAIL

MNCHLV Munich Armless Loveseat (gray fabric) 45"L 27"D 28.5"H MNCHCC Munich Corner Chair (gray fabric)

MNCHCH Munich Armless Chair (gray fabric)

# Soft Seating Collections



#### **ALLEGRO**

A) CHR002 Chair (blue fabric) 36"L 34.5"D 30"H B) SFA002 Sofa (blue fabric) 73"L 34.5"D 30"H



#### **TANGIERS**

A) TANSOF Sofa (beige textured) 78"L 37"D 36"H B) TANCHR Chair (beige textured) 34"L 37"D 36"H C) TANLOV Loveseat (beige textured) 57.5"L 37"D 37"H



#### **KEY LARGO**

A) KEYCHR Chair (black fabric) 35"L 35"D 34"H B) KEYLOV Loveseat (black fabric) 57"L 35"D 34"H C) KEYSOF Sofa (black fabric) 79"L 35"D 34"H



#### SOUTH BEACH

(platinum suede) A) SO1 Sofa 69"L 29"D 33"H B) OTS Ottoman 25"L 31"D 18"H C) SO2 Sofa Sectional 3pc. 152"L 40"D 33"H

# Accent Chairs











### Accent Chairs









D) MNCHCH Munich Armless Chair (gray fabric) 22.5"L 27"D 28.5"H

(white vinyl, brushed metal) 27"L 26"D 30"H

E) HOPCH Hopi Chair (gray linen) 21"L 25"D 34"H

Madrid Chair A) BCW (white vinyl) 30"L 30"D 31"H B) OCH (black vinyl) 30"L 30"D 31"H

C) FAIRCW Fairfax Chair

F) PROGB Pro Executive **Guest Chair** (black vinyl) 24"L 22"D 36"H





# Meeting & Stage Chairs







Marina Chair 17.5" L 19.5" D 35" H A) MARCBK (black vinyl) B) MARCBR (