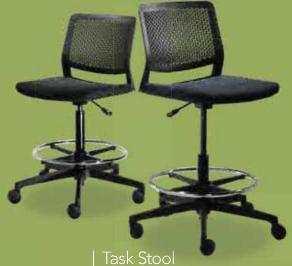

# Chairs

#### **Chairs**

F60 Plastic Side Chair, Gray F50 Padded Sled Base Chair, Gray F9 Padded Chair, Gray F10 Padded Arm Chair, Gray F30 Padded High Stool, Gray F20 Padded Arm Chair, Custom F40 Padded High Stool, Custom F75 Executive Chair