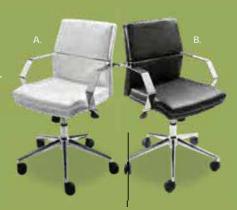

# Chairs

#### **Chairs**

F60 Plastic Side Chair, Gray F50 Padded Sled Base Chair, Gray F9 Padded Chair, Gray F10 Padded Arm Chair, Gray F30 Padded High Stool, Gray F20 Padded Arm Chair, Custom F40 Padded High Stool, Custom F75 Executive Chair