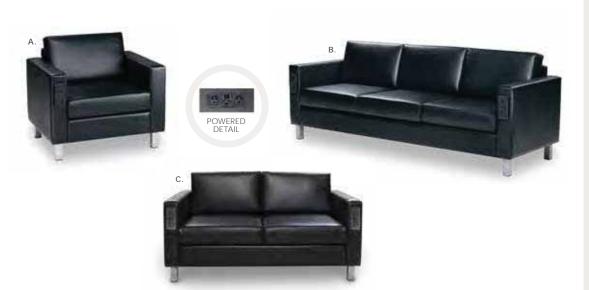

OU CAN COUNT ON.

**Your inspiration deserves great execution** with modern furnishings from CORT. Rest assured, you have an experienced partner to help you create unique selling environments that will excite your clients and bring your brand to life.





# Power Up In Style.



Empower attendees at your next show with functional charging furniture from CORT and make searching for wall outlets history. From soft seating and tables to pedestals and lamps, our complete charging collection lets you Power Up the Possibilities.

### Powered Seating

**Please Note:** Client is responsible for providing labor and an electrical power source to the furniture. One 110V power source is required for each charging panel. Two charging units can be daisy chained together. 10A max per charging panel.





A) NPLCHP Naples Chair, Powered (black vinyl) 36"L 30"D 33.25"H

B) NPLSOP Naples Sofa, Powered (black vinyl) 87"L 30"D 33.25"H

C) NPLLOP Naples Loveseat, Powered (black vinyl) 62"L 30"D 33.25"H





Ventura Powered Bar Tables 72.25"L 26.25"D 42"H (silver frame) A) VNTWHT (white top) B) VNTBLK (black top)

Ventura Powered Café Tables 72.25" L 26.25" D 30" H (silver frame) C) VNTCBK (black top) D) VNTCWH (white top)

Sydney Powered Cocktail Tables 48"L 26" D 18" H (brushed steel) E) C1WP (white) F) C1YP (black)



# Powered Banquettes.

#### **MODULAR SYSTEM**

Create round banquettes or custom serpentine seating. The Power Banquette system has three AC and two USB plugs built into the center cone so your client will never be left powerless. Center power cone may also be rented as a free