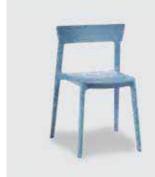

# Chairs

#### **Chairs**

F60 Plastic Side Chair, Gray F50 Padded Sled Base Chair, Gray F9 Padded Chair, Gray F10 Padded Arm Chair, Gray F30 Padded High Stool, Gray F20 Padded Arm Chair, Custom F40 Padded High Stool, Custom F75 Executive Chair