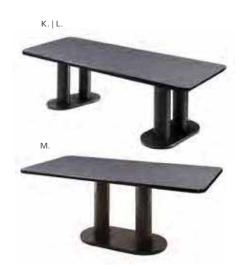

BAR Christopher Barstool (white vinyl, chrome) 19"L 15"D 41"H K) BS001 Shark Barstool

(white, chrome)
19"L 20"D 44"H
N) RSTSTL Rustique
Barstool
(gunmetal)
13"L 13"D 30"H

(white, chrome)
22"L 19"D 34-44"H
L) BSR Syntax Barstool
(black, chrome)
23"L 19"D 43.25"H
M) ZENBAR Zenith
Barstool







PWRUSB Powered Conference Table Module (black) 5"L 2.25"D 2"H

(black) 5"L 2.25"D 2"H Includes two AC and two USB outlets. Available for all conference tables except the Geo, Merlin, Atomic and Work Tables.



**42" Round Conference Table** 42"RND 29"H

A) CONF42 (white laminate)
B) CB1 (graphite nebula)
C) CB8 (Madison/gray acajou)

### **MADISON**

(Madison/gray acajou) D) MADC05 5' Table 60"L 48"D 29"H E) MADC08 8' Table 96"L 60"D 29"H F) MADC10 10' Table 120"L 48"D 29"H

# Styles & Shapes







Atomic Round Tables (glass, chrome) **A) 42ATO** 42"RND 30"H **B) 36ATO** 36"RND 30"H

Geo Rounded Square 42"L 42"D 29"H C) CE1 (glass, chrome) D) CF1 (glass, black)

Geo Rectangular Tables 60"L 36"D 29"H E) CF2 (glass, black) F) CE2 (glass, chrome)

G) MERLIN Merlin Multi Use Table (gray laminate, black) 46"L 29"D 30"H H) WD3 Work Table (white laminate, white) 48"L 24"D 30"H

**Conference Tables** (graphite nebula) I) CB3 8' 96"L 48"D 29"H J) CB2 6' 72"L 42"D 29"H

**Conference Tables** (granite) K) C508GR 8' 96"L 44"D 29"H L) CT10GR 10' 120"L 46"D 29"H M) CT06GR 6' 72"L 36"D 29"H







# Executive Seating





TASK STOOI TASKST (black fabric) 27.5" L 27.5" D 32.75"-40.25" H Adjustable height



Pro Executive Mid Back Chair

24"L 22"D 40"H A) PROMID (white vinyl) B) PROMDB (black vinyl