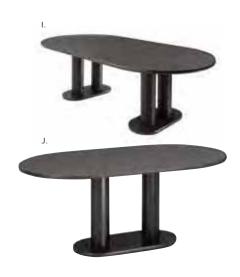

XBAR Christopher Barstool (white vinyl, chrome) 19"L 15"D 41"H K) BS001 Shark Barstool

(white, chrome)
19"L 20"D 44"H
N) RSTSTL Rustique
Barstool
(gunmetal)
13"L 13"D 30"H

(white, chrome)
22"L 19"D 34-44"H
L) BSR Syntax Barstool
(black, chrome)
23"L 19"D 43.25"H
M) ZENBAR Zenith
Barstool







PWRUSB Powered Conference Table Module (black) 5"L 2.25"D 2"H

(black) 5"L 2.25"D 2"H Includes two AC and two USB outlets. Available for all conference tables except the Geo, Merlin, Atomic and Work Tables.



**42" Round Conference Table** 42"RND 29"H

A) CONF42 (white laminate)
B) CB1 (graphite nebula)
C) CB8 (Madison/gray acajou)

### **MADISON**

(Madison/gray acajou) D) MADC05 5' Table 60"L 48"D 29"H E) MADC08 8' Table 96"L 60"D 29"H F) MADC10 10' Table 120"L 48"D 29"H

# Styles & Shapes







Atomic Round Tables (glass, chrome) **A) 42ATO** 42"RND 30"H **B) 36ATO** 36"RND 30"H

Geo Rounded Square 42"L 42"D 29"H C) CE1 (glass, chrome) D) CF1 (glass, black)

Geo Rectangular Tables 60"L 36"D 29"H E) CF2 (glass, black) F) CE2 (glass, chrome)

G) MERLIN Merlin Multi Use Table (gray laminate, black) 46"L 29"D 30"H H) WD3 Work Table (white laminate, white) 48"L 24"D 30"H

**Conference Tables** (graphite nebula) I) CB3 8' 96"L 48"D 29"H J) CB2 6' 72"L 42"D 29"H

**Conference Tables** (granite) K) C508GR 8' 96"L 44"D 29"H L) CT10GR 10' 120"L 46"D 29"H M) CT06GR 6' 72"L 36"D 29"H







# Executive Seating





TASK STOOI TASKST (black fabric) 27.5" L 27.5" D 32.75"-40.25" H Adjustable height



Pro Executive Mid Back Chair

24"L 22"D 40"H A) PROMID (white vinyl) B) PROMDB (black vin