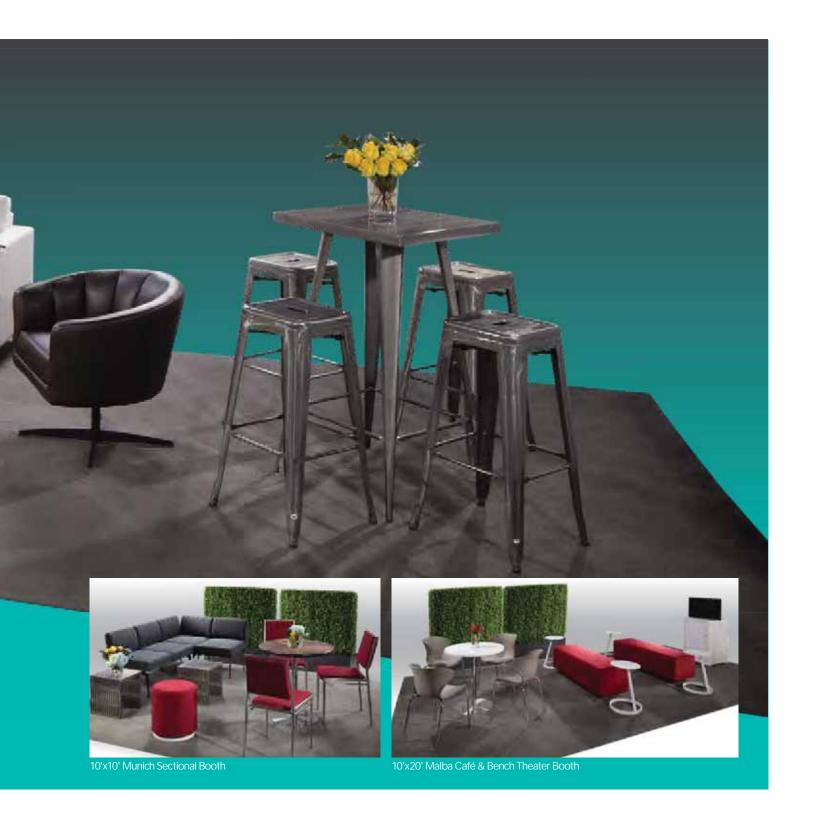

|                   |                          |        | DATI                            | <u> </u>          |                 |

# Accessories



# Display



**TRADE SHOW FURNISHINGS 2019** 

# Product Guide













#### DELIVERING TRADE SHOW SOLUTIONS YOU CAN COUNT ON.

**Your inspiration deserves great execution** with modern furnishings from CORT. Rest assured, you have an experienced partner to help you create unique selling environments that will excite your clients and bring your brand to life.





# Power Up In Style.



Empower attendees at your next show with functional charging furniture from CORT and make searching for wall outlets history. From soft seating and tables to pedestals and lamps, our complete charging collection lets you Power Up the Possibilities.

### Powered Seating

**Please Note:** Client is responsible for providing labor and an electrical power source to the furniture. One 110V power source is required for each charging panel. Two charging units can be daisy chained together. 10A max per charging panel.





A) NPLCHP Naples Chair, Powered (black vinyl) 36"L 30"D 33.25"H

B) NPLSOP Naples Sofa, Powered (black vinyl) 87"L 30"D 33.25"H

C) NPLLOP Naples Loveseat, Powered (black vinyl) 62"L 30"D 33.25"H





Ventura Powered Bar Tables 72.25"L 26.25"D 42"H (s