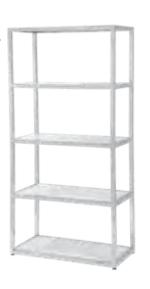

ables (silver frame) 72.25" L 26.25" D 30" H

Maple Top C) VNTCMN (solid) VNTCMW (grommets)

White Top D) VNTCWW (grommets) VNTCWN (solid)

Black Top E) VNTCBN (solid)

# Office Essentials



### **MADISON**

A) JD8 Madison Executive Desk (gray acajou) 60"L 30"D 29"H B) CR8 Madison Credenza (gray acajou) 60"L 20"D 29"H

C) TASKST Task Stool (black fabric) 27.5"L 27.5"D 32.75"-40.25"H Adjustable D) PROEXE Pro Executive High Back Chair (white classic vinyl) 25"L 24"D 48"H Adjustable





### TECH POWERED DESK





A) TECH3B Tech Desk, Powered, w/3 Drawer File Cabinet (black metal, laminate) 60"L 30"D 30"H

B) TECH Tech Desk, Powered

(black metal, laminate) 60"L 30"D 30"H

C) TECH3 3 Drawer File Cabinet on Castors (black metal, laminate) 16"L 20"D 28"H





### LIGHTING & PRODUCT DISPLAY







### ACCENT LAMPS

Mason Lamps (brushed silver) A) LA15 Floor Lamp 18" RND 55"H B) LA14 Table Lamp 16" RND 26"H

### SHELVING

C) PSHCCS
Posh Shelving
(chrome, acrylic)
36"L 18"D 72"H
D) BC8
Madison Bookcase
(gray acajou)
36"L 12"D 72"H



# Show Essentials



# Midtown Powered Counter



Metallic pewter gray curved bar with taupe-colored glass top features locking cabinet for storage and two shelves.



Midtown Bar 60" L 18" D 42" H (pewter/glass) A) MTBUUL (unlighted) B) MTBLPI (lighted with plug-in)

Apex Barstool C) APS12 (blue ultra suede) 21"L 21"D 33"H

### **LIGHTED & GREENERY PRODUCTS**



LED light available in white, red, green, blue and rolling color.











Blue



A) CUBL20 Edge LED Cube Ottoman (white plastic) 19" L 19" D 19" H A/C power only B) CUBTBL Edge LED Cube T