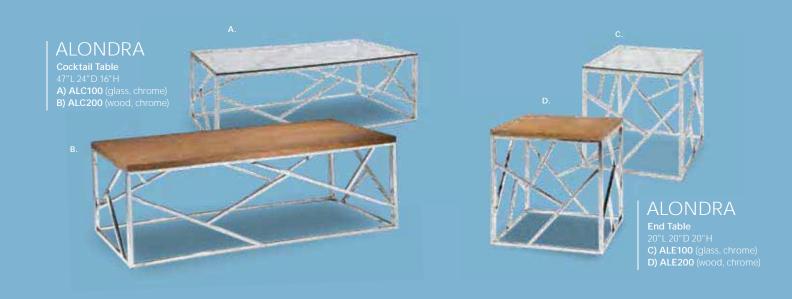

ENDO2B (black) J) END02W (white) **ENDLESS Curved** 60.5"L 37.5"D 15"H K) END01B (black) L) END01W (white)

#### M) BNQ7 Quarter Curve

(white vinyl) 53"L 22"D 18"H

N) BNQR17 Ring

(4 ottoman seats) (white vinyl) 72"RND 18"H

O) SAL Sally Stool (white)

12" Round 17"H P) CUBL20 Edge

LED Cube (white plastic) 19"L 19"D 19"H A/C power only

Q) REGBEN Regis Bench (brushed metal) 47"L 15.5"D 16"H

### Marche Swivel



















#### Marche Swivel Ottomans

17"RND 18"H

A) MAR001 (white vinyl) B) MAR005 (red fabric)

C) MAR009

(pear yelllow fabric) D) MAR007 (plum fabric)

E) MAR010 (blue fabric)

F) MAR002 (gray fabric)

G) MAR006

(rose quartz fabric)

H) MAR003 (linen fabric) I) MAR004

(raspberry fabric)

J) MAR008

(meadow green fabric)

K) MAR011 (orange fabric)

# Accent Tables





# Styles & Shapes







#### Sydney Cocktail Tables

(brushed steel) 48"L 26"D 18"H

A) C1W (white)

C1WP (Powered) B) C1Y (black)

C1YP (Powered)

C) SYDBEC (blue)

D) SYDWDC (wood)

#### **Sydney End Tables**

27"L 23"D 22"H E) E1W (white)

F) E1Y (black)

G) SYDBEE (blue)

H) SYDWDE (wood)

**Regis Tables** (brushed metal) I) REGBEN Bench Table 47"L 15.5"D 16"H J) REGOTT End Table 16"L 15.5"D 16.5"H

#### Silverado Tables (glass, chrome) K) E1E End Table 24" Round 22"H

L) C1E Cocktail Table 36" Round 17"H

#### Oliver Tables (walnut finish) M) EOLI End Table

22" Round 22"H N) COLI Cocktail Table 47"L 27"D 19"H

#### **Rustic Tables** (wood)

O) ETBL E-Table 21"L 15.5"D 27.5"H

P) TMBTBL Timber Table 16" Round 17"H

#### Aura Round Table Q) AURA

(white metal) 15" Round 22"H

####