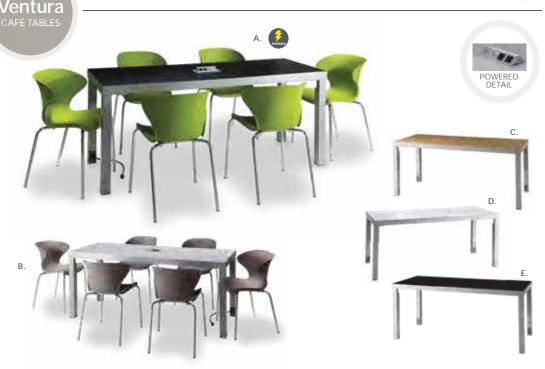

# Chairs

#### **Chairs**

F60 Plastic Side Chair, Gray F50 Padded Sled Base Chair, Gray F9 Padded Chair, Gray F10 Padded Arm Chair, Gray F30 Padded High Stool, Gray F20 Padded Arm Chair, Custom F40 Padded High Stool, Custom F75 Executive Chair

# Display Tables