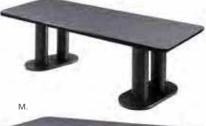

### **Display Tables**

#### Styles & Shapes

A. Q

Ε.

Sydney Cocktail Tables (brushed steel) 48"L 26"D 18"H A) C1W (white) C1WP (Powered) B) C1Y (black) C1YP (Powered) C) SYDBEC (blue) D) SYDWDC (wood)

Sydney End Tables 27"L 23"D 22"H E) E1W (white) F) E1Y (black) G) SYDBEE (blue) H) SYDWDE (wood)

Regis Tables (brushed metal) I) REGBEN Bench Table 47"L 15.5"D 16"H J) REGOTT End Table 16"L 15.5"D 16.5"H

Silverado Tables (glass, chrome) K) E1E End Table 24" Round 22"H L) C1E Cocktail Table 36" Round 17"H