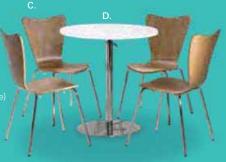

# Café Tables

A) 30BEHC Blue Hydraulic Café Table (chrome base, blue top) 30"RND 29"H

B) MALGRY Malba Chair (gray) 20"L 20"D 32"H

LUCHCL Lucent Chair (frosted, acrylic) 19.5" L 19.75" D 32.5" H 30" Round Café Tables Standard Black Base 30" RND 29"H A) 30WDBC (wood top) B) ZTB (red top)

Hydraulic Chrome Base 30" RND 29" H C) 30WHHC (white top) D) 30STHC (silver textured)

E) CS4 Syntax Chai (black, chrome) 23"L 19"D 32.25"H A) 30MAHC Madison Hydraulic Café Table (chrome base, gray acajou top 30"RND 29"H

B) MALGRN Malba Chair (green) 20"L 20"D 32"H

> HDG7FT oxwood Hedge, 7' 36.5"L 12"D 84"H