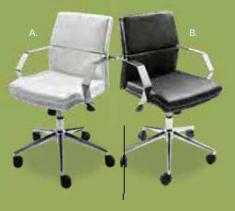

#### Meeting & Stage Chairs

Α.

D.

Madrid Chair A) BCW (white vinyl)

30"L 30"D 31"H B) OCH (black vinyl) 30"L 30"D 31"H

C) FAIRCW Fairfax Chair (white vinyl, brushed metal) 27"L 26"D 30"H

D) MNCHCH Munich Armless Chair (gray fabric) 22.5"L 27"D 28.5"H