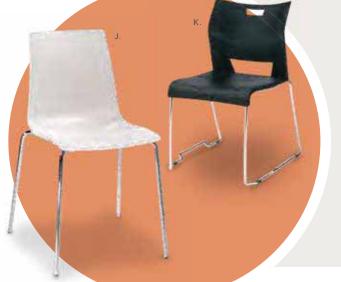

### Chairs

#### Chairs

F60 Plastic Side Chair, Gray F50 Padded Sled Base Chair, Gray F9 Padded Chair, Gray F10 Padded Arm Chair, Gray F30 Padded High Stool, Gray F20 Padded Arm Chair, Custom F40 Padded High Stool, Custom F75 Executive Chair

F9 F10