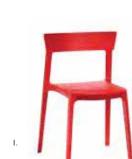

E) XC6 Altura Guest Chair (black crepe) 25"L 20"D 34"H

F) RSTDIN Rustique Chair w/arms (gunmetal) 20"L 18"D 31"H

G) SC10 Razor Armless Chair (white) 15.38"L 15.5"D 30.5"H

H) BLDCSB Blade Chair (sky blue) 20.5" L 19" D 30.5" H

I) BLDCRD Blade Chair (red) 20.5" L 19" D 30.5" H

**Create the ultimate seating configuration.** Choose from a variety of shapes and sizes to design the perfect look.

J) LUCHCL Lucent Chair (frosted, acrylic) 19.5" L 19.75" D 32.5" H K) DUET Duet Chair (black, chrome) 21" L 23" D 33" H