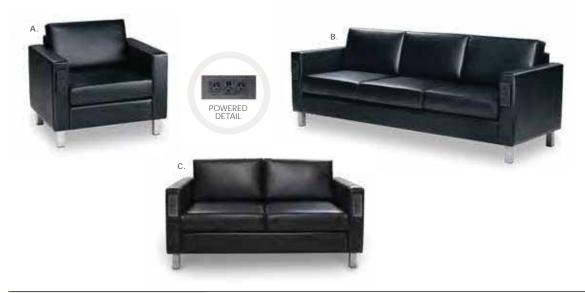

Powered Tables -Ventura Powered POWERED DETAIL Bar Tables Α. (silver frame) Café Tables Ventura POWERED (silver frame) В. TABLES D. T # 1 POWERED DETAIL

A) NPLCHP Naples Chair, Powered (black vinyl) 36"L 30"D 33.25"H

**B) NPLSOP** Naples Sofa, Powered (black vinyl) 87"L 30"D 33.25"H

C) NPLLOP Naples Loveseat, Powered (black vinyl) 62"L 30"D 33.25"H

72.25"L 26.25"D 42"H A) VNTWHT (white top) B) VNTBLK (black top)

POWERED