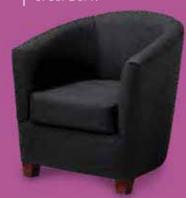

#### KEY WEST OCB Chair (black)

LA BREA LABREA Chair (charcoal gray, fabric) 35"L27"D 40"H