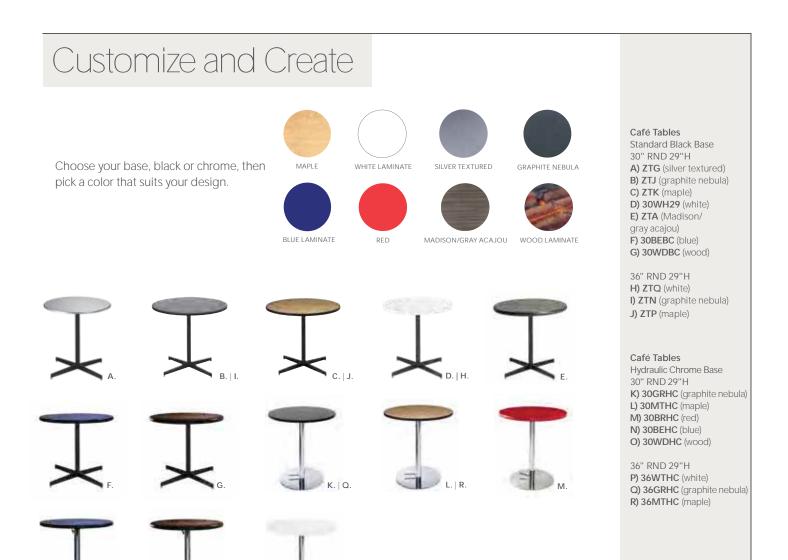

# Café Tables

A) 30BEHC Blue Hydraulic Café Table (chrome base, blue top) 30"RND 29"H

B) MALGRY Malba Chair (gray) 20"L 20"D 32"H

LUCHCL Lucent Chair (frosted, acrylic) 19.5" L 19.75" D 32.5" H 30" Round Café Tables Standard Black Base 30" RND 29"H A) 30WDBC (wood top) B) ZTB (red top)

Hydraulic Chrome Base 30" RND 29" H C) 30WHHC (white top) D) 30STHC (silver textured)

E) CS4 Syntax Chai (black, chrome) 23"L 19"D 32.25"H A) 30MAHC Madison Hydraulic Café Table (chrome base, gray acajou top 30"RND 29"H