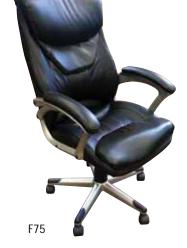

| ITEM QTY<br>#                   |                                 | DISCOUNT<br>RATES | STANDARD AMOUNT<br>RATES | ITEM<br>#              | QTY  |                                    |           | DISCOUNT<br>RATES | STANDARD<br>RATES | AMOUNT |
|---------------------------------|---------------------------------|-------------------|--------------------------|------------------------|------|------------------------------------|-----------|-------------------|-------------------|--------|
|                                 | FURNITUF                        | RE                |                          |                        |      | DRAPE                              | D DISPLA  | Y TABLE           |                   |        |
| F60                             | _ Plastic Side Chair (Gray)     | 82.95             | 107.80                   | F110_                  | 4' T | able – 30" high                    |           | 149.70            | 194.60            |        |
| F50                             | _ Padded Sled Base Chair (Gray) | 108.20            | 140.70                   | F120_                  | 6' T | able – 30" high                    |           |                   | 234.05            |        |
| F9                              | Padded Chair (Gray)             | 108.20            | 140.70                   | F130_                  |      | able – 30" high                    |           |                   | 273.50            |        |
| F10                             | Padded Arm Chair (Gray)         |                   | 152.50                   | F140_                  |      | able – 42" Cour                    |           |                   | -                 |        |
| F20                             | _ Custom Padded Arm Chair       |                   | 180.15                   | F150_                  |      | able – 42" Cour                    |           |                   |                   |        |
| F30                             | _ Padded High Stool (Gray)      |                   | 172.25                   | F160_                  |      | able – 42" Cour                    | -         |                   | -                 |        |
| F40                             | _ Custom Padded High Stool      |                   | 226.15                   | F170_                  | 4th  | side table drap                    | e         | 62.70             | 81.50             |        |
| F75                             | _ Executive Chair               | 195.00            | 253.50                   |                        |      | ) □BLUE □T<br>AY □BLACK            |           |                   |                   |        |
| TABLE RISERS COVERED WHITE      |                                 |                   |                          |                        |      |                                    |           |                   |                   |        |
|                                 | (Riser Dimension: 10" W         | -                 | h)                       | UNDRAPED DISPLAY TABLE |      |                                    |           |                   |                   |        |
| F260                            | 6' Long riser                   |                   | 105.70                   | F190_                  |      | able – 30" high                    |           |                   |                   |        |
| F270                            | 8' Long riser                   |                   | 127.80                   | F200_                  |      | able – 30" high                    |           |                   | -                 |        |
|                                 |                                 |                   |                          | F210_<br>F220          |      | able – 30" high<br>able – 42" Cour |           |                   |                   |        |
|                                 | SPECIAL DRAPE BAC               | KGROUN            | DS                       | F220_                  |      | able – 42° Cour<br>able – 42" Cour | 0         |                   |                   |        |
| F280                            | 3' H. Background/per ft         |                   | 26.30                    | F240                   |      | able – 42" Cour<br>able – 42" Cour | 0         |                   |                   |        |
| F290                            | 8' H. Background/per ft         | 22.25             | 28.95                    | 1240_                  |      | Diameter Pedest                    | 0         |                   |                   |        |
|                                 |                                 |                   |                          |                        |      |                                    |           |                   |                   |        |
|                                 |                                 |                   |                          |                        |      |                                    |           | 6.5% Tax          |                   |        |
|                                 |                                 |                   |                          |                        |      |                                    | TOT       |                   | 2                 |        |
|                                 |                                 |                   |                          |                        |      |                                    |           |                   |                   |        |
| NAME OF CONVENTION VHA EPS 2019 |                                 |                   | I                        |                        |      |                                    | _ BOOTH # |                   |                   |        |
| EXHIBITING CC                   | DMPANY                          |                   | PHONE #                  |                        |      | FAX # _                            |           |                   |                   |        |
| ADDRESS                         |                                 |                   | CITY                     |                        |      | STATE                              | ZIP       |                   |                   |        |
| EMAIL ORDER                     | CONFIRMATION & INVOICE TO       |                   |                          |                        |      |                                    |           |                   |                   |        |
| CONTACT NAM                     | ИЕ                              | (Print & Sign)    |                          |                        |      |                                    | DATE      |                   |                   |        |

#### Chairs

F60 Plastic Side Chair, Gray F50 Padded Sled Base Chair, Gray F9 Padded Chair, Gray F10 Padded Arm Chair, Gray F30 Padded High Stool, Gray F20 Padded Arm Chair, Custom F40 Padded High Stool, Custom F75 Executive Chair