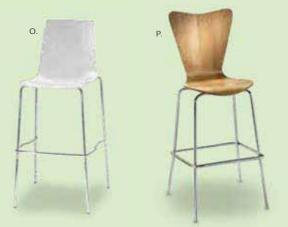

#### Chairs

F60 Plastic Side Chair, Gray F50 Padded Sled Base Chair, Gray F9 Padded Chair, Gray F10 Padded Arm Chair, Gray F30 Padded High Stool, Gray F20 Padded Arm Chair, Custom F40 Padded High Stool, Custom F75 Executive Chair

F9 F10