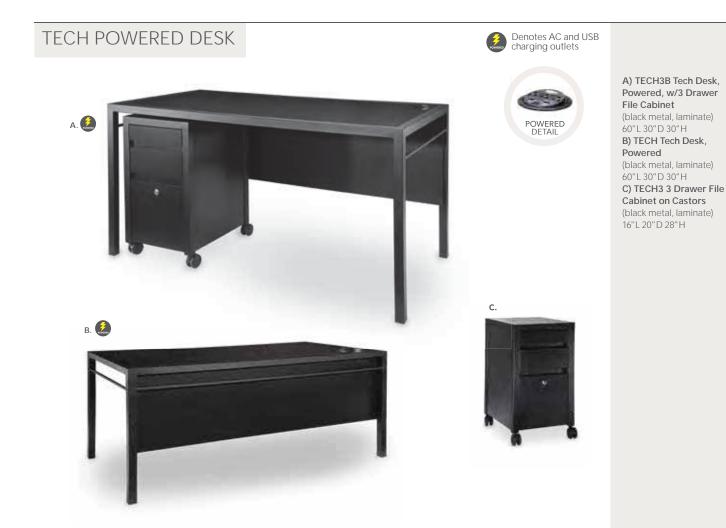

A) TECH3B Tech Desk, Powered w/3 Drawer File Cabinet (black metal, laminate) 60°L 30°D 30°H

B) TECH Tech Desk, Powered (black metal, laminate) 60"L 30"D 30"H

C) TECH3 3 Drawer File Cabinet on Castors (black metal, laminate) 16"L 20"D 28"H