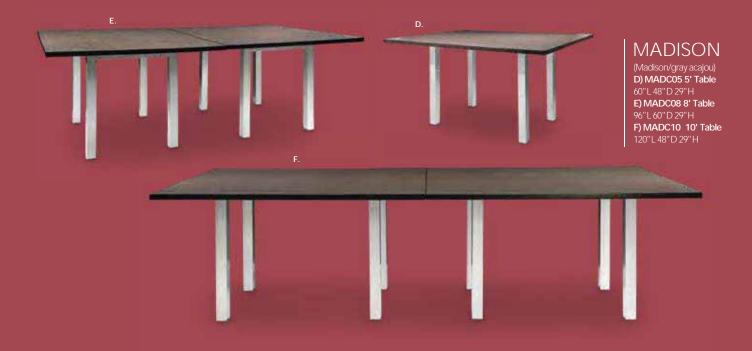

## Conference Tables **PWRUSB** Powered Conference Table Module

7

(black) 5"L 2.25" D 2"H Includes two AC and two USB outlets. Available for all

42" Round Conference Table A) CONF42 (white laminate) B) CB1 (graphite nebula) C) CB8 (Madison/gray acajou)

### Styles & Shapes

A. | B.

G

K. | L.

N

Atomic Round Tables (glass, chrome) A) 42ATO 42"RND 30"H B) 36ATO 36"RND 30"H

Geo Rounded Square Tables 42"L 42"D 29"H C) CE1 (glass, chrome) D) CF1 (glass, black)

Geo Rectangular Tables 60"L 36"D 29"H E) CF2 (glass, black) F) CE2 (glass, chrome)

G) MERLIN Merlin Multi Use Table (gray laminate, black) 46"L 29"D 30"H H) WD3 Work Table (white laminate, white) 48"L 24"D 30"H

Conference Tables (graphite nebula) I) CB3 8' 96"L 48"D 29"H J) CB2 6' 72"L 42"D 29"H

Conference Tables (granite) K) C508GR 8' 96"L 44"D 29"H L) CT10GR 10' 120"L 46"D 29"H M) CT06GR 6' 72"L 36"D 29"H

0

N) PROEXB Pro Executive High Back Chair (black vinyl) 25"L 24" D 48" H Adjustable. O) PROMID Pro Executive Mid Back Chair (white vinyl) 24"L 22" D 40" H Adjustable.

### MADISON

A) JD8 Madison Executive Desk (gray acajou) 60°L 30°D 29°H B) CR8 Madison Credenza (gray acajou) 60°L 20°D 29°H

C) TASKST Task Stool (black fabric) 27.5" L 27.5" D 32.75"-40.25" H Adjustable D) PROEXE Pro Executive High Back Chair (white classic vinyl) 25" L 24" D 48" H Adjustable