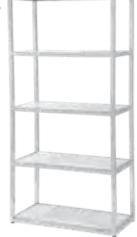

### SHELVING

C) PSHCCS Posh Shelving (chrome, acrylic) 36"L 18"D 72"H D) BC8 Madison Bookcase (gray acajou) 36"L 12"D 72"H