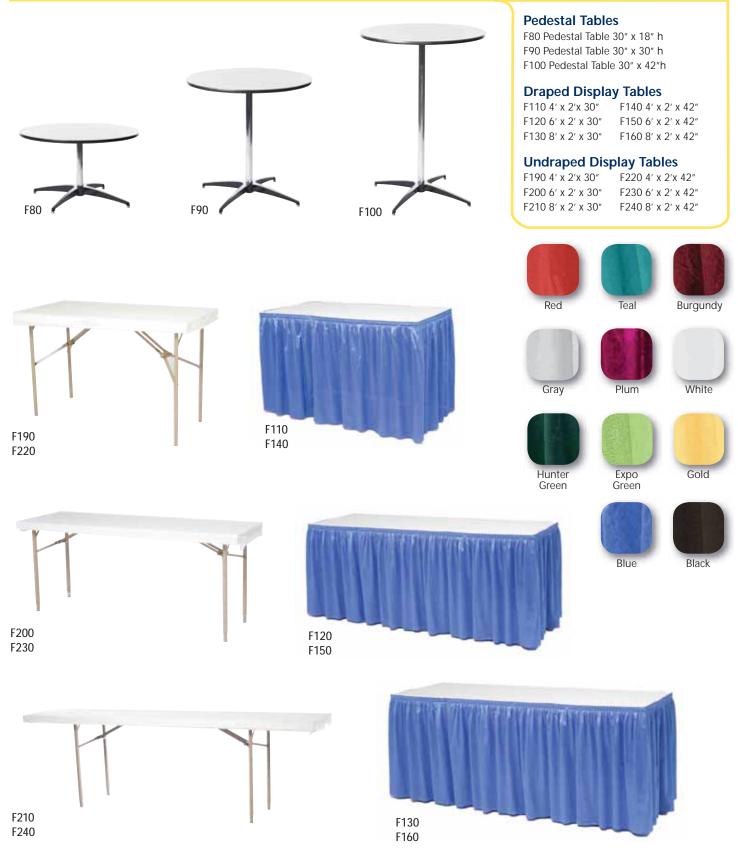

| ITEM QTY<br>#                   |                                 | DISCOUNT<br>RATES | STANDARD AMOUNT<br>RATES | ITEM<br>#              | QTY  |                                    |           | DISCOUNT<br>RATES | STANDARD<br>RATES | AMOUNT |
|---------------------------------|---------------------------------|-------------------|--------------------------|------------------------|------|------------------------------------|-----------|-------------------|-------------------|--------|
|                                 | FURNITUF                        | RE                |                          |                        |      | DRAPE                              | D DISPLA  | Y TABLE           |                   |        |
| F60                             | _ Plastic Side Chair (Gray)     | 82.95             | 107.80                   | F110_                  | 4' T | able – 30" high                    |           | 149.70            | 194.60            |        |
| F50                             | _ Padded Sled Base Chair (Gray) | 108.20            | 140.70                   | F120_                  | 6' T | able – 30" high                    |           |                   | 234.05            |        |
| F9                              | Padded Chair (Gray)             | 108.20            | 140.70                   | F130_                  |      | able – 30" high                    |           |                   | 273.50            |        |
| F10                             | Padded Arm Chair (Gray)         |                   | 152.50                   | F140_                  |      | able – 42" Cour                    |           |                   | -                 |        |
| F20                             | _ Custom Padded Arm Chair       |                   | 180.15                   | F150_                  |      | able – 42" Cour                    |           |                   |                   |        |
| F30                             | _ Padded High Stool (Gray)      |                   | 172.25                   | F160_                  |      | able – 42" Cour                    | -         |                   | -                 |        |
| F40                             | _ Custom Padded High Stool      |                   | 226.15                   | F170_                  | 4th  | side table drap                    | e         | 62.70             | 81.50             |        |
| F75                             | _ Executive Chair               | 195.00            | 253.50                   |                        |      | ) □BLUE □T<br>AY □BLACK            |           |                   |                   |        |
| TABLE RISERS COVERED WHITE      |                                 |                   |                          |                        |      |                                    |           |                   |                   |        |
|                                 | (Riser Dimension: 10" W         | -                 | h)                       | UNDRAPED DISPLAY TABLE |      |                                    |           |                   |                   |        |
| F260                            | 6' Long riser                   |                   | 105.70                   | F190_                  |      | able – 30" high                    |           |                   |                   |        |
| F270                            | 8' Long riser                   |                   | 127.80                   | F200_                  |      | able – 30" high                    |           |                   | -                 |        |
|                                 |                                 |                   |                          | F210_<br>F220          |      | able – 30" high<br>able – 42" Cour |           |                   |                   |        |
|                                 | SPECIAL DRAPE BAC               | KGROUN            | DS                       | F220_                  |      | able – 42° Cour<br>able – 42" Cour | 0         |                   |                   |        |
| F280                            | 3' H. Background/per ft         |                   | 26.30                    | F240                   |      | able – 42" Cour<br>able – 42" Cour | 0         |                   |                   |        |
| F290                            | 8' H. Background/per ft         | 22.25             | 28.95                    | 1240_                  |      | Diameter Pedest                    | 0         |                   |                   |        |
|                                 |                                 |                   |                          |                        |      |                                    |           |                   |                   |        |
|                                 |                                 |                   |                          |                        |      |                                    |           | 6.5% Tax          |                   |        |
|                                 |                                 |                   |                          |                        |      |                                    | TOT       |                   | 2                 |        |
|                                 |                                 |                   |                          |                        |      |                                    |           |                   |                   |        |
| NAME OF CONVENTION VHA EPS 2019 |                                 |                   | I                        |                        |      |                                    | _ BOOTH # |                   |                   |        |
| EXHIBITING CC                   | DMPANY                          |                   | PHONE #                  |                        |      | FAX # _                            |           |                   |                   |        |
| ADDRESS                         |                                 |                   | CITY                     |                        |      | STATE                              | ZIP       |                   |                   |        |
| EMAIL ORDER                     | CONFIRMATION & INVOICE TO       |                   |                          |                        |      |                                    |           |                   |                   |        |
| CONTACT NAM                     | ИЕ                              | (Print & Sign)    |                          |                        |      |                                    | DATE      |                   |                   |        |

### **Display Tables**