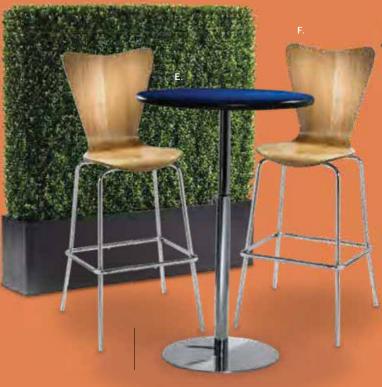

# Bar Tables

A) 30WHHB 30" Round Bar Table (white top, chrome hydraulic base) 30" RND 45" H

B) APS12 Apex Barstool (blue ultra suede) 21"L 21"D 33"H C) RSTSQT Rustique Square Metal Bar Table (gunmetal) 23.75"L 23.75"D 41.25"H

D) RSTSTL Rustique Barstool (gunmetal) 13"L 13"D 30"H

E) 30BEHB 30" Round Bar Table (blue top, chrome hydraulic base) 30"RND 45"H

F) LMBAR Laguna Barstool (maple, chrome) 18"L 20"D 47"H

HDG4FT Boxwood Hedge, 4 46"L 9"D 47"H

#### Style & Design

Choose from a wide variety of table tops and colors for the perfect look.

U) 30MAHB 30" Round Bar Table w/ Hydraulic Chrome Base (Madison/gray acajou) 30" RND 45"H V) ZENBAR Zenith Barstool (white, chrome) 19"L 20"D 44"H