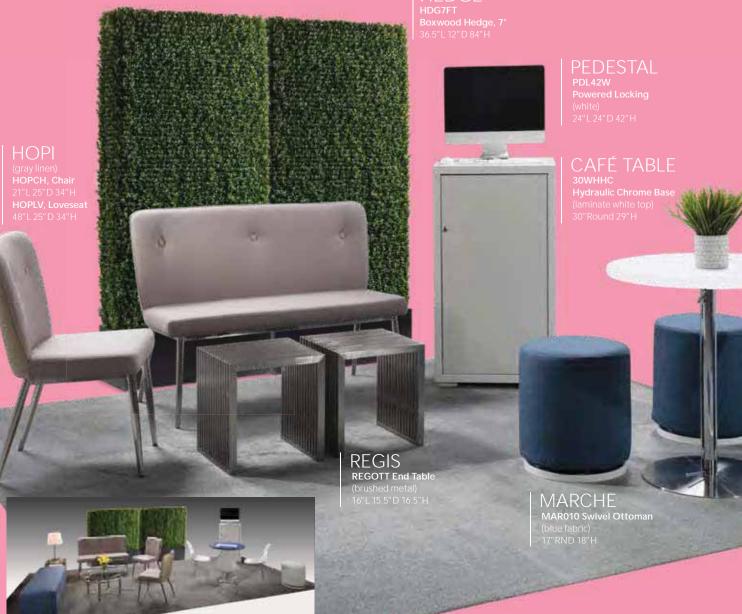

Regis Tables (brushed metal) I) REGBEN Bench Table 47"L 15.5"D 16"H J) REGOTT End Table 16"L 15.5"D 16.5"H

Silverado Tables (glass, chrome) K) E1E End Table 24" Round 22"H L) C1E Cocktail Table 36" Round 17"H

B) MALGRN Malba Chair (green) 20"L 20"D 32"H

> HDG7FT oxwood Hedge, 7' 36.5"L 12"D 84"H

#### Marche Swivel Ottomans 17"RND 18"H A) MAR001 (white vinyl) B) MAR005 (red fabric) C) MAR009 (pear yelllow fabric) D) MAR007 (plum fabric) E) MAR010 (blue fabric) F) MAR002 (gray fabric) G) MAR006 (rose quartz fabric) H) MAR003 (linen fabric) I) MAR004 (raspberry fabric) J) MAR008 (meadow green fabric) K) MAR011 (orange fabric)