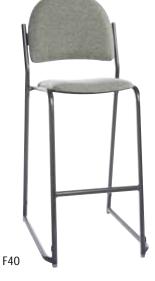

| ITEM QTY<br>#                   |                                 | DISCOUNT<br>RATES | STANDARD AMOUNT<br>RATES | ITEM<br>#              | QTY  |                                    |           | DISCOUNT<br>RATES | STANDARD<br>RATES | AMOUNT |
|---------------------------------|---------------------------------|-------------------|--------------------------|------------------------|------|------------------------------------|-----------|-------------------|-------------------|--------|
|                                 | FURNITUF                        | RE                |                          |                        |      | DRAPE                              | D DISPLA  | Y TABLE           |                   |        |
| F60                             | _ Plastic Side Chair (Gray)     | 82.95             | 107.80                   | F110_                  | 4' T | able – 30" high                    |           | 149.70            | 194.60            |        |
| F50                             | _ Padded Sled Base Chair (Gray) | 108.20            | 140.70                   | F120_                  | 6' T | able – 30" high                    |           |                   | 234.05            |        |
| F9                              | Padded Chair (Gray)             | 108.20            | 140.70                   | F130_                  |      | able – 30" high                    |           |                   | 273.50            |        |
| F10                             | Padded Arm Chair (Gray)         |                   | 152.50                   | F140_                  |      | able – 42" Cour                    |           |                   | -                 |        |
| F20                             | _ Custom Padded Arm Chair       |                   | 180.15                   | F150_                  |      | able – 42" Cour                    |           |                   |                   |        |
| F30                             | _ Padded High Stool (Gray)      |                   | 172.25                   | F160_                  |      | able – 42" Cour                    | -         |                   | -                 |        |
| F40                             | _ Custom Padded High Stool      |                   | 226.15                   | F170_                  | 4th  | side table drap                    | e         | 62.70             | 81.50             |        |
| F75                             | _ Executive Chair               | 195.00            | 253.50                   |                        |      | ) □BLUE □T<br>AY □BLACK            |           |                   |                   |        |
| TABLE RISERS COVERED WHITE      |                                 |                   |                          |                        |      |                                    |           |                   |                   |        |
|                                 | (Riser Dimension: 10" W         | -                 | h)                       | UNDRAPED DISPLAY TABLE |      |                                    |           |                   |                   |        |
| F260                            | 6' Long riser                   |                   | 105.70                   | F190_                  |      | able – 30" high                    |           |                   |                   |        |
| F270                            | 8' Long riser                   |                   | 127.80                   | F200_                  |      | able – 30" high                    |           |                   | -                 |        |
|                                 |                                 |                   |                          | F210_<br>F220          |      | able – 30" high<br>able – 42" Cour |           |                   |                   |        |
|                                 | SPECIAL DRAPE BAC               | KGROUN            | DS                       | F220_                  |      | able – 42° Cour<br>able – 42" Cour | 0         |                   |                   |        |
| F280                            | 3' H. Background/per ft         |                   | 26.30                    | F240                   |      | able – 42" Cour<br>able – 42" Cour | 0         |                   |                   |        |
| F290                            | 8' H. Background/per ft         | 22.25             | 28.95                    | 1240_                  |      | Diameter Pedest                    | 0         |                   |                   |        |
|                                 |                                 |                   |                          |                        |      |                                    |           |                   |                   |        |
|                                 |                                 |                   |                          |                        |      |                                    |           | 6.5% Tax          |                   |        |
|                                 |                                 |                   |                          |                        |      |                                    | TOT       |                   | 2                 |        |
|                                 |                                 |                   |                          |                        |      |                                    |           |                   |                   |        |
| NAME OF CONVENTION VHA EPS 2019 |                                 |                   | I                        |                        |      |                                    | _ BOOTH # |                   |                   |        |
| EXHIBITING CC                   | DMPANY                          |                   | PHONE #                  |                        |      | FAX # _                            |           |                   |                   |        |
| ADDRESS                         |                                 |                   | CITY                     |                        |      | STATE                              | ZIP       |                   |                   |        |
| EMAIL ORDER                     | CONFIRMATION & INVOICE TO       |                   |                          |                        |      |                                    |           |                   |                   |        |
| CONTACT NAM                     | ИЕ                              | (Print & Sign)    |                          |                        |      |                                    | DATE      |                   |                   |        |

#### Chairs

F60 Plastic Side Chair, Gray F50 Padded Sled Base Chair, Gray F9 Padded Chair, Gray F10 Padded Arm Chair, Gray F30 Padded High Stool, Gray F20 Padded Arm Chair, Custom F40 Padded High Stool, Custom F75 Executive Chair