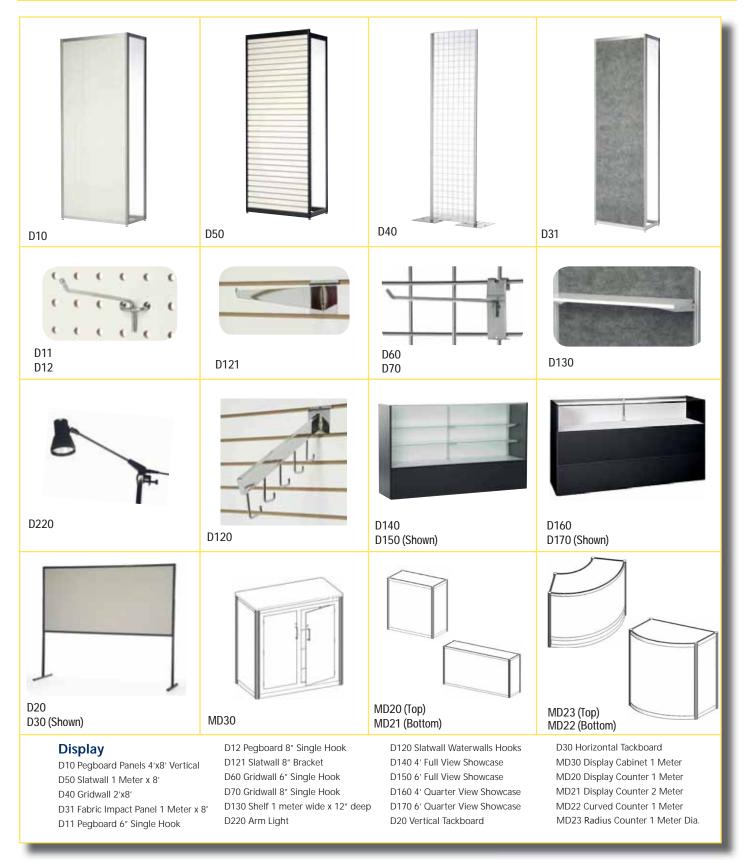

| ITEM QTY<br># | DISCO<br>RATE                              | UNT STANDARD AMOUNT<br>S RATES | ITEM<br># |                                    | RATES      | STANDARD AMOUNT<br>RATES |
|---------------|--------------------------------------------|--------------------------------|-----------|------------------------------------|------------|--------------------------|
|               | ACCESSORIES                                |                                |           | DISPLA                             |            |                          |
| A10           | _Wastebasket                               | 9.15 37.85                     | D10_      | Pegboard Panels (4'x8')            |            | 378.65                   |
| A20           | _Tripod Easels48                           | 3.55 63.10                     | D11_      | Pegboard 6" Single Hook            | 14.30      | 18.59                    |
| D250          | _Chrome Sign Holder17                      | 9.00 232.70                    | D12       | Pegboard 8" Single Hook            | 16.70      | 21.71                    |
| A30           | _Chrome Stanchion30                        | 6.40 47.35                     | D20       | Tackboard Panels (4'x8')           | 218.45     | 284.00                   |
| A40           | _Velour Rope 6' Black                      | 6.40 47.35                     |           | Horiz. Vert.                       |            |                          |
| A50           | _Coat Tree105                              | 5.60 137.25                    | D31_      | ——Fabric Impact Panel 1 Meter x 8' | 534.00     | 694.10                   |
| A60           | _Chrome Bag Rack105                        | 5.60 137.25                    | D40_      | Gridwall 2'x8' Black               |            | 258.75                   |
| A70           | Literature Rack200                         | 5.30 268.20                    | D60_      | Gridwall 6" Single Hook            | 14.30      | 18.59                    |
| A80           | -Garment Rack 5'113                        | 3.30 147.25                    | D70       | Gridwall 8" Single Hook            | 16.70      | 21.71                    |
| A90           | _2 Way Straight Arm Rack155                | 5.35 201.95                    | D50_      | Slatwall 1 Meter x 8'              | 267.00     | 347.10                   |
| A100          | _4 Way Slant Arm Rack173                   | 3.95 226.15                    | D120_     | Slatwall Waterwalls Hooks          | 43.70      | 56.80                    |
| A106          | _Raffle Ticket Drum80                      | 0.00 104.00                    | D121_     | Slatwall 8" Bracket                | 16.70      | 21.71                    |
| A107          | _Fishbowl2!                                | 5.00 32.50                     | D130_     | Shelf 1 meter wide                 | 72.80      | 94.65                    |
| A110          | _6' Tensabarrier165                        | 5.05 214.60                    | D210_     | Acrylic Holder                     |            | 39.45                    |
|               |                                            |                                | D220_     | Arm Light                          | 64.75      | 84.15                    |
|               | DISPLAY CABINETS AND CO                    | UNTERS                         | D140_     | 4' Full View Showcase              | 643.25     | 836.20                   |
| ſ             | 🗆 Black Fabric 🛛 Gray Fabric               | White PVC                      | D150_     | 6' Full View Showcase              | 691.80     | 899.35                   |
|               | Counter 1M x 1/2M x 42" High, W/Shelf      |                                | D160_     | 4' Quarter View Showcase           | 546.15     | 710.00                   |
|               | Counter Lock                               |                                | D170_     | 6' Quarter View Showcase           | 614.90     | 799.40                   |
| MD21          |                                            |                                |           |                                    |            |                          |
|               | 2 Counter Locks                            |                                |           | Looking for something else         |            |                          |
| MD22          | —Curved Counter 1M x 1/2M x 42" High W/She | lf747.62 97191                 | a         | at Exhibitor.Services@Heritage     | SVS.com to | or assistance.           |
|               | Counter Lock                               |                                |           |                                    |            |                          |
| MD23          | Radius Counter 1M x 1/2M x 42" High        |                                |           |                                    |            |                          |
| MD30          | Cabinet 1M x 1/2M x 42" (White Only/ Come  | es With Lock & Shelf)          |           |                                    | 6.5        | % Tax                    |
|               |                                            | 815.58 1060.25                 |           |                                    | TOTAL C    | ORDER                    |
| NAME OF CON   | VENTION VHA EPS 2019                       |                                |           |                                    | 300TH #    |                          |
| EXHIBITING CO | MPANY                                      | PHO                            | NE #      | FAX #                              |            |                          |
| ADDRESS       |                                            | CITY                           |           | STATE ZIP                          |            |                          |
| EMAIL ORDER ( | CONFIRMATION & INVOICE TO                  |                                |           |                                    |            |                          |
| CONTACT NAM   | 1E                                         |                                |           | DATE                               |            |                          |

### Display