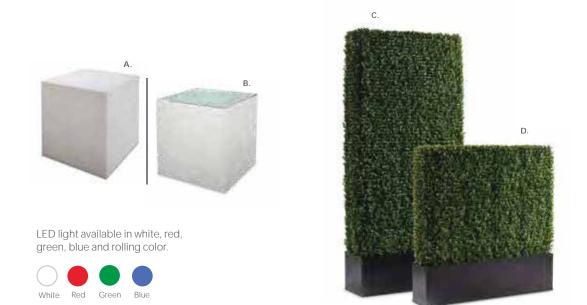

### LIGHTED & GREENERY PRODUCTS

A) CUBL20 Edge LED Cube Ottoman (white plastic) 19" L 19" D 19" H A/C power only B) CUBTBL Edge LED Cube Table (plexi top, white plastic) 19" L 19" D 19" H A/C power only