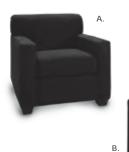

#### KEY WEST OCB Chair (black)

LA BREA LABREA Chair (charcoal gray, fabric) 35"L27"D 40"H