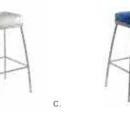

#### TANGIERS

A) TANSOF Sofa (beige textured) 78"L 37"D 36"H B) TANCHR Chair (beige textured) 34"L 37"D 36"H C) TANLOV Loveseat (beige textured) 57.5"L 37"D 37"H

C.