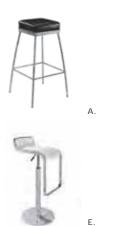

#### LIFT BARSTOOLS

Β.

D.

C.

15" Round 23–33.5"H A) ROLLWH (white vinyl) B) ROLLRD (red vinyl) C) ROLLBL (black vinyl) D) ROLLGY (gray vinyl)