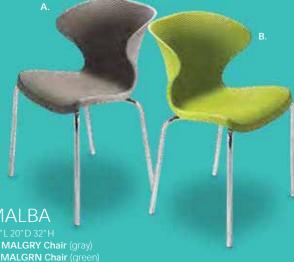

# Café Tables

A) 30BEHC Blue Hydraulic Café Table (chrome base, blue top) 30"RND 29"H

B) MALGRY Malba Chair (gray) 20"L 20"D 32"H

LUCHCL Lucent Chair (frosted, acrylic) 19.5" L 19.75" D 32.5" H 30" Round Café Tables Standard Black Base 30" RND 29"H A) 30WDBC (wood top) B) ZTB (red top)

B) MALGRN Malba Chair (green) 20"L 20"D 32"H

> HDG7FT oxwood Hedge, 7' 36.5"L 12"D 84"H