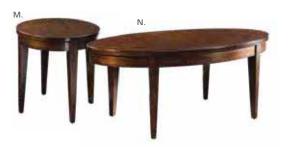

Oliver Tables (walnut finish) M) EOLI End Table 22" Round 22"H N) COLI Cocktail Table 47"L 27"D 19"H

Rustic Tables (wood) O) ETBL E-Table 21"L 15.5"D 27.5"H P) TMBTBL Timber Table 16" Round 17"H

Aura Round Table O) AURA (white metal) 15" Round 22"H