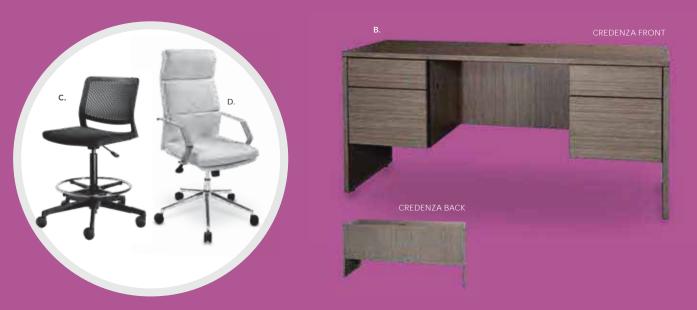

### MADISON

A) JD8 Madison Executive Desk (gray acajou) 60°L 30°D 29°H B) CR8 Madison Credenza (gray acajou) 60°L 20°D 29°H

C) TASKST Task Stool (black fabric) 27.5" L 27.5" D 32.75"-40.25" H Adjustable D) PROEXE Pro Executive High Back Chair (white classic vinyl) 25" L 24" D 48" H Adjustable

### Pro Executive High Back Chair

25"L 24"D 48"H A) PROEXE (white vinyl) B) PROEXB (black vinyl) Adjustable height

> Task Stool TASKST (black fabric) 27.5° L 27.5° D 32.75° -40.25° H 1 Adjustable beight

### Pro Executive Mid Back Chair

24"L 22"D 40"H A) PROMID (white vinyl) B) PROMDB (black vinyl) Adjustable height