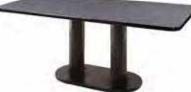

### **Display Tables**

#### Styles & Shapes

A. Q

Ε.

Sydney Cocktail Tables (brushed steel) 48"L 26"D 18"H A) C1W (white) C1WP (Powered) B) C1Y (black) C1YP (Powered) C) SYDBEC (blue) D) SYDWDC (wood)

Sydney End Tables 27"L 23"D 22"H E) E1W (white) F) E1Y (black) G) SYDBEE (blue) H) SYDWDE (wood)

Regis Tables (brushed metal) I) REGBEN Bench Table 47"L 15.5"D 16"H J) REGOTT End Table 16"L 15.5"D 16.5"H

Silverado Tables (glass, chrome) K) E1E End Table 24" Round 22"H L) C1E Cocktail Table 36" Round 17"H