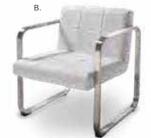

#### KEY LARGO

A) KEYCHR Chair (black fabric) 35"L 35"D 34"H B) KEYLOV Loveseat (black fabric) 57"L 35"D 34"H C) KEYSOF Sofa (black fabric) 79"L 35"D 34"H

(platinum suede) A) SO1 Sofa 69"L 29"D 33"H B) OTS Ottoman 25"L 31"D 18"H C) SO2 Sofa Sectional 3pc. 152"L 40"D 33"H