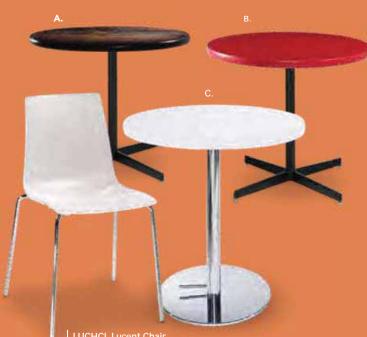

# Café Tables

A) 30BEHC Blue Hydraulic Café Table (chrome base, blue top) 30"RND 29"H

B) MALGRY Malba Chair (gray) 20"L 20"D 32"H

LUCHCL Lucent Chair (frosted, acrylic) 19.5" L 19.75" D 32.5" H 30" Round Café Tables Standard Black Base 30" RND 29"H A) 30WDBC (wood top) B) ZTB (red top)

Hydraulic Chrome Base 30" RND 29" H C) 30WHHC (white top) D) 30STHC (silver textured)

E) CS4 Syntax Chai (black, chrome) 23"L 19"D 32.25"H A) 30MAHC Madison Hydraulic Café Table (chrome base, gray acajou top 30"RND 29"H