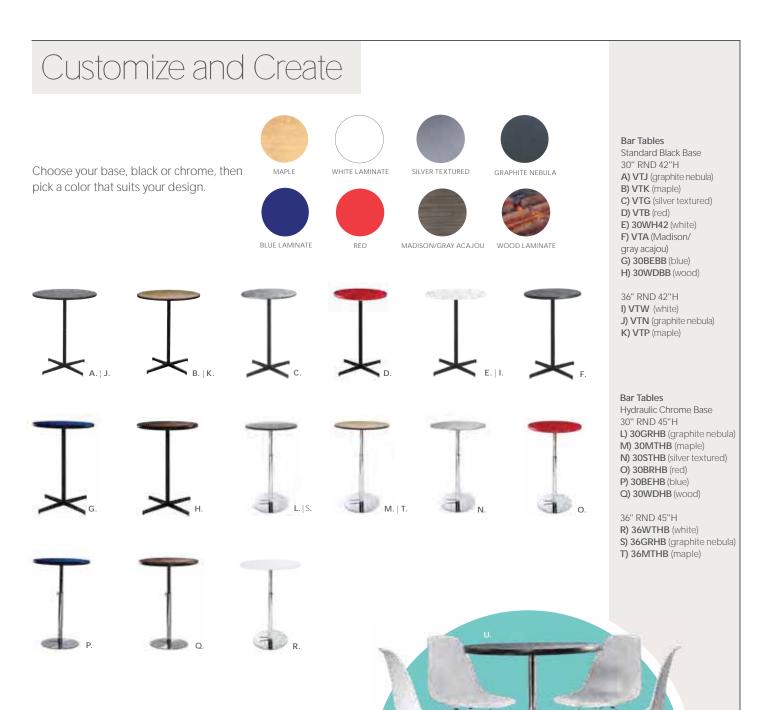

# Bar Tables

A) 30WHHB 30" Round Bar Table (white top, chrome hydraulic base) 30" RND 45" H

B) APS12 Apex Barstool (blue ultra suede) 21"L 21"D 33"H C) RSTSQT Rustique Square Metal Bar Table (gunmetal) 23.75"L 23.75"D 41.25"H

D) RSTSTL Rustique Barstool (gunmetal) 13"L 13"D 30"H

E) 30BEHB 30" Round Bar Table (blue top, chrome hydraulic base) 30"RND 45"H

F) LMBAR Laguna Barstool (maple, chrome) 18"L 20"D 47"H

HDG4FT Boxwood Hedge, 4 46"L 9"D 47"H

#### Style & Design

Choose from a wide variety of table tops and colors for the perfect look.

U) 30MAHB 30" Round Bar Table w/ Hydraulic Chrome Base (Madison/gray acajou) 30" RND 45"H V) ZENBAR Zenith Barstool (white, chrome) 19"L 20"D 44"H

#### LIFT BARSTOOLS

Β.

D.

C.

15" Round 23–33.5"H A) ROLLWH (white vinyl) B) ROLLRD (red vinyl) C) ROLLBL (black vinyl) D) ROLLGY (gray vinyl)

#### Styles & Shapes

K

M.

D.

Н.

N.

**Apex Barstools** 21"L 21"D 33"H A) APS08 (black vinyl B) APS59 (red vinyl) C) APS75 (white vinyl) D) APS12 (blue ultra suede)

**Zoey Barstools** 15"L 16"D 30-34.75"H E) BS002 (white, chrome) F) BS003 (black, chrome)

Banana Barstools 21"L 22"D 41.75"H G) BSS (black, chrome) H) BST (white, chrome)

I) BSC Oslo Barstool (white) 17"L 20"D 45"H J) XBAR Christopher Barstool (white vinyl, chrome) 19"L 15"D 41"H K) BS001 Shark Barstool (white, chrome) 22"L 19"D 34-44"H L) BSR Syntax Barstool (black, chrome) 23"L 19"D 43.25"H M) ZENBAR Zenith Barstool (white, chrome) 19"L 20"D 44"H N) RSTSTL Rustique Barstool

(gunmetal) 13"L 13"D 30"H

O) LUBSCL Lucent Barstool (frosted, acrylic) 22" L 22.5" D 45.5" H P) LMBAR Laguna Barstool (maple, chrome) 18"L 20"D 47"H

Q) BLDBRD Blade Barstool (red) 20.5" L 20.125" D 40.5" H R) BLDBSB Blade Barstool (sky blue) 20.5" L 20.125" D 40.5" H