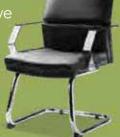

#### KEY WEST OCB Chair (black)

LA BREA LABREA Chair (charcoal gray, fabric) 35"L27"D 40"H