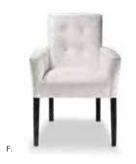

#### Accent Chairs

F.

#### KEY WEST OCB Chair (black)

LA BREA LABREA Chair (charcoal gray, fabric) 35"L27"D 40"H