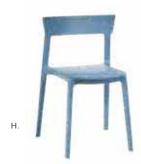

E) XC6 Altura Guest Chair (black crepe) 25"L 20"D 34"H

F) RSTDIN Rustique Chair w/arms (gunmetal) 20"L 18"D 31"H

G) SC10 Razor Armless Chair (white) 15.38"L 15.5"D 30.5"H

H) BLDCSB Blade Chair (sky blue) 20.5" L 19" D 30.5" H