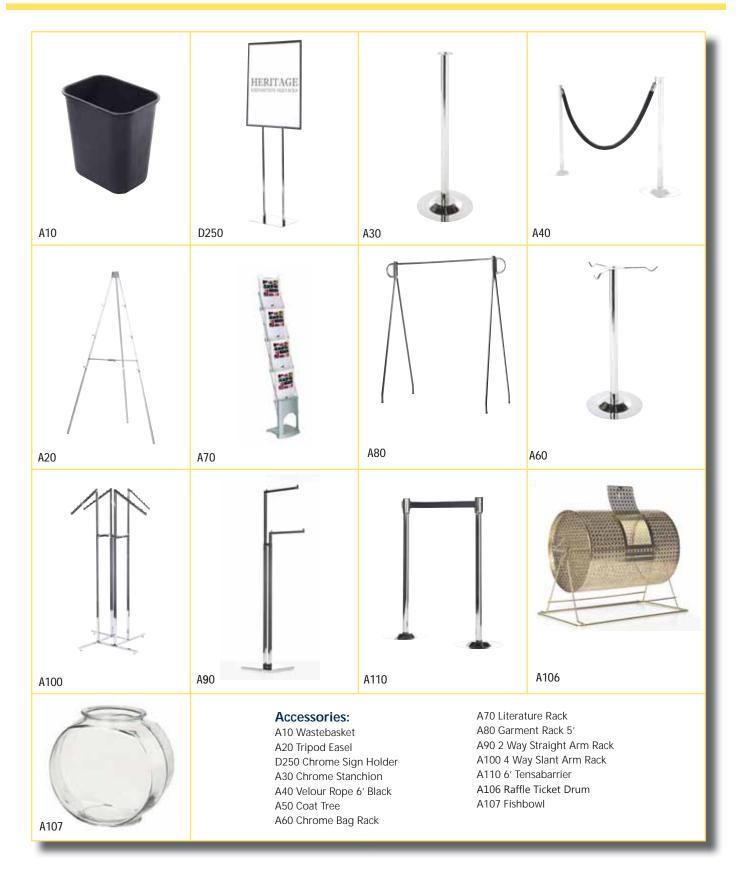

| ITEM QTY<br># | DISCO<br>RATE                              | UNT STANDARD AMOUNT<br>S RATES | ITEM<br># |                                    | RATES      | STANDARD AMOUNT<br>RATES |
|---------------|--------------------------------------------|--------------------------------|-----------|------------------------------------|------------|--------------------------|
|               | ACCESSORIES                                |                                |           | DISPLA                             |            |                          |
| A10           | _Wastebasket                               | 9.15 37.85                     | D10_      | Pegboard Panels (4'x8')            |            | 378.65                   |
| A20           | _Tripod Easels48                           | 3.55 63.10                     | D11_      | Pegboard 6" Single Hook            | 14.30      | 18.59                    |
| D250          | _Chrome Sign Holder17                      | 9.00 232.70                    | D12       | Pegboard 8" Single Hook            | 16.70      | 21.71                    |
| A30           | _Chrome Stanchion30                        | 6.40 47.35                     | D20       | Tackboard Panels (4'x8')           | 218.45     | 284.00                   |
| A40           | _Velour Rope 6' Black                      | 6.40 47.35                     |           | Horiz. Vert.                       |            |                          |
| A50           | _Coat Tree105                              | 5.60 137.25                    | D31_      | ——Fabric Impact Panel 1 Meter x 8' | 534.00     | 694.10                   |
| A60           | _Chrome Bag Rack105                        | 5.60 137.25                    | D40_      | Gridwall 2'x8' Black               |            | 258.75                   |
| A70           | Literature Rack200                         | 5.30 268.20                    | D60_      | Gridwall 6" Single Hook            | 14.30      | 18.59                    |
| A80           | -Garment Rack 5'113                        | 3.30 147.25                    | D70       | Gridwall 8" Single Hook            | 16.70      | 21.71                    |
| A90           | _2 Way Straight Arm Rack155                | 5.35 201.95                    | D50_      | Slatwall 1 Meter x 8'              | 267.00     | 347.10                   |
| A100          | _4 Way Slant Arm Rack173                   | 3.95 226.15                    | D120_     | Slatwall Waterwalls Hooks          | 43.70      | 56.80                    |
| A106          | _Raffle Ticket Drum80                      | 0.00 104.00                    | D121_     | Slatwall 8" Bracket                | 16.70      | 21.71                    |
| A107          | _Fishbowl2!                                | 5.00 32.50                     | D130_     | Shelf 1 meter wide                 | 72.80      | 94.65                    |
| A110          | _6' Tensabarrier165                        | 5.05 214.60                    | D210_     | Acrylic Holder                     |            | 39.45                    |
|               |                                            |                                | D220_     | Arm Light                          | 64.75      | 84.15                    |
|               | DISPLAY CABINETS AND CO                    | UNTERS                         | D140_     | 4' Full View Showcase              | 643.25     | 836.20                   |
| ſ             | 🗆 Black Fabric 🛛 Gray Fabric               | White PVC                      | D150_     | 6' Full View Showcase              | 691.80     | 899.35                   |
|               | Counter 1M x 1/2M x 42" High, W/Shelf      |                                | D160_     | 4' Quarter View Showcase           | 546.15     | 710.00                   |
|               | Counter Lock                               |                                | D170_     | 6' Quarter View Showcase           | 614.90     | 799.40                   |
| MD21          |                                            |                                |           |                                    |            |                          |
|               | 2 Counter Locks                            |                                |           | Looking for something else         |            |                          |
| MD22          | —Curved Counter 1M x 1/2M x 42" High W/She | lf747.62 97191                 | a         | at Exhibitor.Services@Heritage     | SVS.com to | or assistance.           |
|               | Counter Lock                               |                                |           |                                    |            |                          |
| MD23          | Radius Counter 1M x 1/2M x 42" High        |                                |           |                                    |            |                          |
| MD30          | Cabinet 1M x 1/2M x 42" (White Only/ Come  | es With Lock & Shelf)          |           |                                    | 6.5        | % Tax                    |
|               |                                            | 815.58 1060.25                 |           |                                    | TOTAL C    | ORDER                    |
| NAME OF CON   | VENTION VHA EPS 2019                       |                                |           |                                    | 300TH #    |                          |
| EXHIBITING CO | MPANY                                      | PHO                            | NE #      | FAX #                              |            |                          |
| ADDRESS       |                                            | CITY                           |           | STATE ZIP                          |            |                          |
| EMAIL ORDER ( | CONFIRMATION & INVOICE TO                  |                                |           |                                    |            |                          |
| CONTACT NAM   | 1E                                         |                                |           | DATE                               |            |                          |

### Accessories