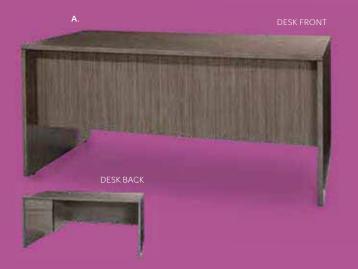

### MADISON

A) JD8 Madison Executive Desk (gray acajou) 60°L 30°D 29°H B) CR8 Madison Credenza (gray acajou) 60°L 20°D 29°H

C) TASKST Task Stool (black fabric) 27.5" L 27.5" D 32.75"-40.25" H Adjustable D) PROEXE Pro Executive High Back Chair (white classic vinyl) 25" L 24" D 48" H Adjustable