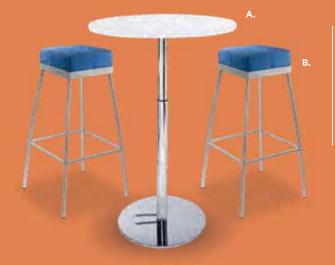

# Bar Tables

A) 30WHHB 30" Round Bar Table (white top, chrome hydraulic base) 30" RND 45" H

B) APS12 Apex Barstool (blue ultra suede) 21"L 21"D 33"H C) RSTSQT Rustique Square Metal Bar Table (gunmetal) 23.75"L 23.75"D 41.25"H

D) RSTSTL Rustique Barstool (gunmetal) 13"L 13"D 30"H

E) 30BEHB 30" Round Bar Table (blue top, chrome hydraulic base) 30"RND 45"H

F) LMBAR Laguna Barstool (maple, chrome) 18"L 20"D 47"H

HDG4FT Boxwood Hedge, 4 46"L 9"D 47"H

#### Style & Design

Choose from a wide variety of table tops and colors for the perfect look.

U) 30MAHB 30" Round Bar Table w/ Hydraulic Chrome Base (Madison/gray acajou) 30" RND 45"H V) ZENBAR Zenith Barstool (white, chrome) 19"L 20"D 44"H