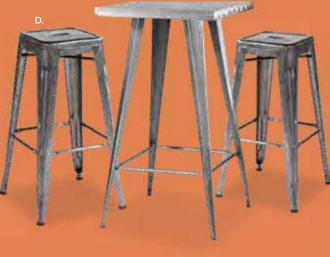

# Bar Tables

A) 30WHHB 30" Round Bar Table (white top, chrome hydraulic base) 30" RND 45" H

B) APS12 Apex Barstool (blue ultra suede) 21"L 21"D 33"H C) RSTSQT Rustique Square Metal Bar Table (gunmetal) 23.75"L 23.75"D 41.25"H

D) RSTSTL Rustique Barstool (gunmetal) 13"L 13"D 30"H

E) 30BEHB 30" Round Bar Table (blue top, chrome hydraulic base) 30"RND 45"H

F) LMBAR Laguna Barstool (maple, chrome) 18"L 20"D 47"H

HDG4FT Boxwood Hedge, 4 46"L 9"D 47"H

#### Style & Design

Choose from a wide variety of table tops and colors for the perfect look.

U) 30MAHB 30" Round Bar Table w/ Hydraulic Chrome Base (Madison/gray acajou) 30" RND 45"H V) ZENBAR Zenith Barstool (white, chrome) 19"L 20"D 44"H