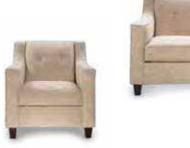

#### KEY LARGO

A) KEYCHR Chair (black fabric) 35"L 35"D 34"H B) KEYLOV Loveseat (black fabric) 57"L 35"D 34"H C) KEYSOF Sofa (black fabric) 79"L 35"D 34"H

(platinum suede) A) SO1 Sofa 69"L 29"D 33"H B) OTS Ottoman 25"L 31"D 18"H C) SO2 Sofa Sectional 3pc. 152"L 40"D 33"H