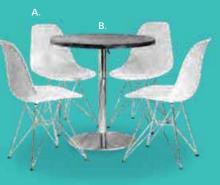

#### ZENITH

A) ZENCHR Chair

B) 30MAHC

#### LAGUNA

D) 30WHHC Round Café Table

MARINA

E) MARCRD (red fabric)

MALBA