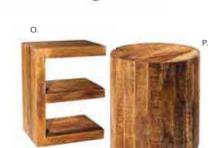

### SHELVING

C) PSHCCS Posh Shelving (chrome, acrylic) 36"L 18"D 72"H D) BC8 Madison Bookcase (gray acajou) 36"L 12"D 72"H