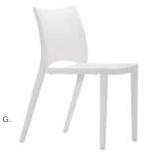

#### Styles & Shapes

F.

E.

A) CS8 Berlin Chair (black, white) 18"L 22"D 32"H

B) CS4 Syntax Chair (black, chrome) 23"L 19"D 32.25"H

C) XCHR Christopher Chair (white vinyl, chrome) 17"L 19"D 35"H

D) SC3 Brewer Chair (onyx, black) 20"L 20"D 32"H

E) XC6 Altura Guest Chair (black crepe) 25"L 20"D 34"H

F) RSTDIN Rustique Chair w/arms (gunmetal) 20"L 18"D 31"H

G) SC10 Razor Armless Chair (white) 15.38"L 15.5"D 30.5"H

H) BLDCSB Blade Chair (sky blue) 20.5" L 19" D 30.5" H