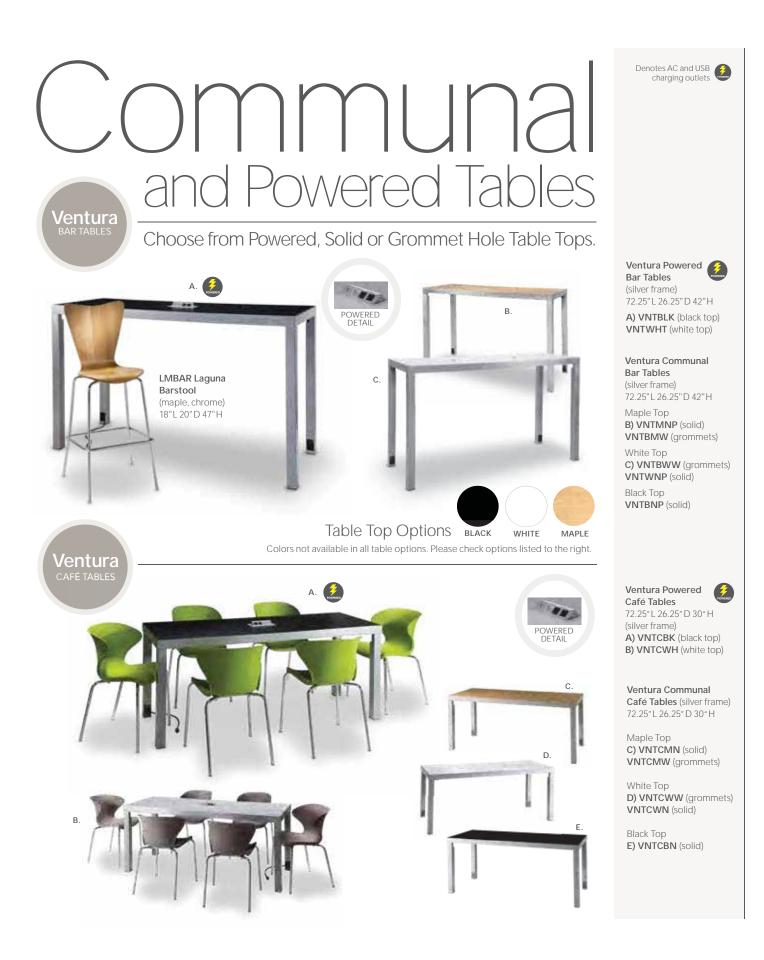

Powered Tables -Ventura Powered POWERED DETAIL Bar Tables Α. (silver frame) Café Tables Ventura POWERED (silver frame) В. TABLES D. T # 1 POWERED DETAIL

A) NPLCHP Naples Chair, Powered (black vinyl) 36"L 30"D 33.25"H

**B) NPLSOP** Naples Sofa, Powered (black vinyl) 87"L 30"D 33.25"H

C) NPLLOP Naples Loveseat, Powered (black vinyl) 62"L 30"D 33.25"H

72.25"L 26.25"D 42"H A) VNTWHT (white top) B) VNTBLK (black top)

POWERED

Ventura Powered 72.25" L 26.25" D 30" H C) VNTCBK (black top) D) VNTCWH (white top)

Sydney Powered Cocktail Tables 48"L 26"D 18"H (brushed steel) E) C1WP (white) F) C1YP (black)

D) RSTSTL Rustique Barstool (gunmetal) 13"L 13"D 30"H

E) 30BEHB 30" Round Bar Table (blue top, chrome hydraulic base) 30"RND 45"H

F) LMBAR Laguna Barstool (maple, chrome) 18"L 20"D 47"H

HDG4FT Boxwood Hedge, 4 46"L 9"D 47"H