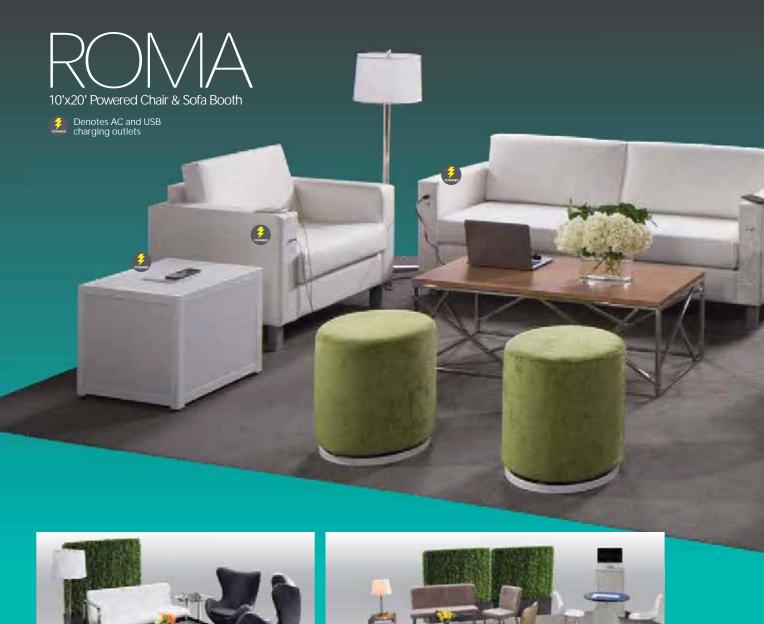

# Power up to several decision of the several decision o

CHRPWR Chair, Powered (white vinyl) 37"L 31"D 33"H POWERED DETAIL

SFAPWR Sofa, Powered (white vinyl) 78"L 31"D 33"H

WIRELESS CHARGING TABLE, POWERED cubpow (white, ac plug-in) 20"L 20"D 18"H

### Powered Seating

Empower attendees at your next show with functional charging furniture from CORT and make searching for wall outlets history. From soft seating and tables to pedestals and lamps, our complete charging collection lets you Power Up the Possibilities.

#### Powered Seating

Please Note: Client is responsible for providing labor and an electrical power source to the furniture. One 110V power source is required for each charging panel. Two charging units can be daisy chained together. 10A max per charging panel.

#### POWERED

Denotes Powered Pro

Denotes AC and USB charging outlets

Please Note: Client is responsible for providing labor and an electrical power source to the furniture. One 110V power source is required for each charging panel. Two charging units can be daisy chained together. 10A max per charging panel.