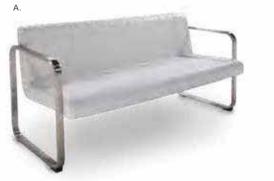

#### KEY LARGO

A) KEYCHR Chair (black fabric) 35"L 35"D 34"H B) KEYLOV Loveseat (black fabric) 57"L 35"D 34"H C) KEYSOF Sofa (black fabric) 79"L 35"D 34"H

(platinum suede) A) SO1 Sofa 69"L 29"D 33"H B) OTS Ottoman 25"L 31"D 18"H C) SO2 Sofa Sectional 3pc. 152"L 40"D 33"H