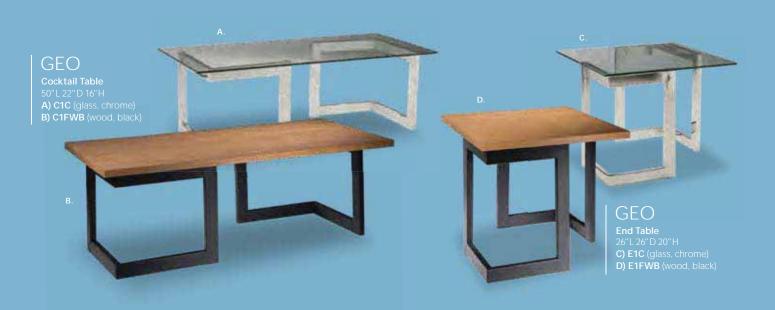

### Styles & Shapes

A. | B.

G

K. | L.

N

Atomic Round Tables (glass, chrome) A) 42ATO 42"RND 30"H B) 36ATO 36"RND 30"H

Geo Rounded Square Tables 42"L 42"D 29"H C) CE1 (glass, chrome) D) CF1 (glass, black)

Geo Rectangular Tables 60"L 36"D 29"H E) CF2 (glass, black) F) CE2 (glass, chrome)