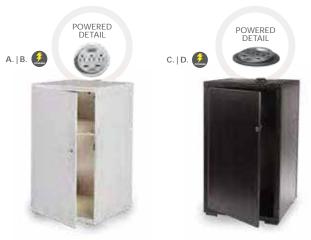

#### Powered Pedestals

(The flip top electrical units rotate 180 degrees, allowing devices to be charged from inside the locked cabinet or on the surface) E.

(Mobile devices must be compatible with Qi wireless charging pad.)

Denotes AC and USB charging outlets

Please Note: Client is responsible for providing labor and an electrical power source to the furniture. One 110V power source is required for each charging panel. Two charging units can be daisy chained together. 10A max per charging panel.