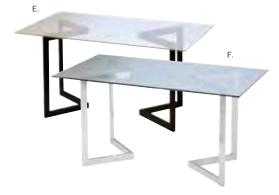

#### ALCONDER 47"L 24"D 16"H 3) ALC100 (glass, chrome) B) ALC200 (wood, chrome) B

#### Styles & Shapes

A. Q

Ε.

Sydney Cocktail Tables (brushed steel) 48"L 26"D 18"H A) C1W (white) C1WP (Powered) B) C1Y (black) C1YP (Powered) C) SYDBEC (blue) D) SYDWDC (wood)

Sydney End Tables 27"L 23"D 22"H E) E1W (white) F) E1Y (black) G) SYDBEE (blue) H) SYDWDE (wood)

Regis Tables (brushed metal) I) REGBEN Bench Table 47"L 15.5"D 16"H J) REGOTT End Table 16"L 15.5"D 16.5"H

Silverado Tables (glass, chrome) K) E1E End Table 24" Round 22"H L) C1E Cocktail Table 36" Round 17"H

Oliver Tables (walnut finish) M) EOLI End Table 22" Round 22"H N) COLI Cocktail Table 47"L 27"D 19"H

Rustic Tables (wood) O) ETBL E-Table 21"L 15.5"D 27.5"H P) TMBTBL Timber Table 16" Round 17"H

Aura Round Table O) AURA (white metal) 15" Round 22"H

Edge LED Cube Table R) CUBTBL (plexi top, white plastic) 19"L 19" D 19" H A/C power only

Wireless Charging Table, Powered S) CUBPOW (white, AC plug-ln) 20"L 20"D 18"H

Available in Power 😥

к