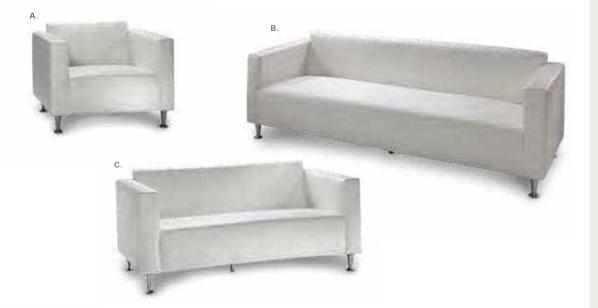

#### BAJA

A) BCHWHT Chair (white vinyl) 36"L 30.5"D 28"H

B) BSFWHT Sofa (white vinyl) 86"L 28"D 30"H

C) BLVWHT Loveseat (white vinyl) 61"L 30.5"D 28"H

FAIRFAX A) FAIRSW Sofa (white vinyl, brushed metal) 62"L 26"D 30"H

**B) FAIRCW Chair** (white vinyl, brushed metal) 27"L 26"D 30"H

A) NPLCHR Chair (black vinyl) 36"L 30"D 33.25"H NPLCHP (Powered)

B) NPLSOF Sofa (black vinyl) 87"L 30"D 33.25"H NPLSOP (Powered)

C) NPLLOV Loveseat (black vinyl) 62"L 30"D 33.25"H NPLLOP (Powered)