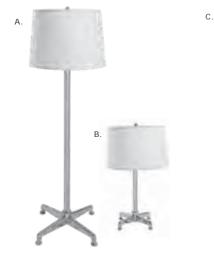

### ACCENT LAMPS

Mason Lamps (brushed silver) A) LA15 Floor Lamp 18" RND 55"H B) LA14 Table Lamp 16" RND 26"H