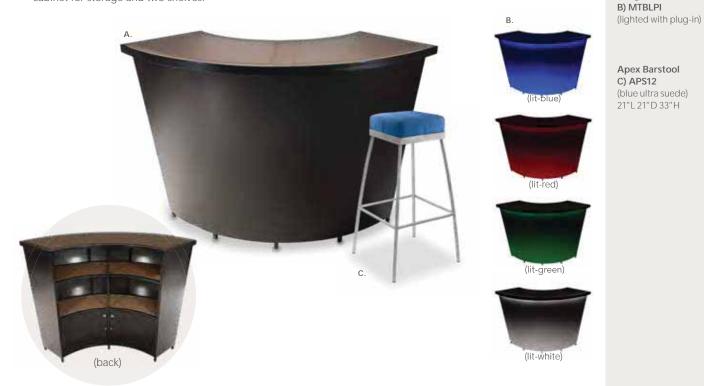

## Midtown Powered Counter

HDG7FT

(back)

# Midtown Bar

Metallic pewter gray curved bar with taupe-colored glass top features locking cabinet for storage and two shelves.

Midtown Bar 60" L 18" D 42" H (pewter/glass)

A) MTBUUL

(unlighted)

**C) HDG7FT Boxwood Hedge, 7'** 36.5"L 12"D 84"H **D) HDG4FT Boxwood Hedge, 4'** 46"L 9"D 47"H

| Specialty Furnishings<br>Order Form |                  |                                                                         | AGE                              | Please email or fax all pages to:<br>Heritage Trade Show Services |                      |      |        |
|-------------------------------------|------------------|-------------------------------------------------------------------------|----------------------------------|-------------------------------------------------------------------|----------------------|------|--------|
| Show Name:                          |                  |                                                                         |                                  |                                                                   | 20 Shenandoah A      |      |        |
| Contractor:                         |                  | Heritage Trade Show S                                                   | ervices                          | :                                                                 | St. Louis, MO 631    | 04   |        |
| Booth Number                        | :                |                                                                         |                                  |                                                                   | bitor.Services@Her   | 0    | S.com  |
| Venue:                              |                  |                                                                         |                                  |                                                                   | hone: 314-534-8      |      |        |
| Show Date:                          |                  |                                                                         |                                  |                                                                   | Fax: 314-534-805     | 50   |        |
|                                     | ORD              | ER INFORMATION                                                          | PRICING                          | & PAYMENT IN                                                      | FORMATION            |      |        |
| Exhibiting Co                       | ):               |                                                                         |                                  | Advance Price                                                     | e Deadline Date:     |      |        |
| Address:                            |                  |                                                                         |                                  |                                                                   | Sales Tax Rate:      |      |        |
| City, State, Zi                     | ip:              |                                                                         |                                  |                                                                   | Order Total:         | \$   |        |
| Phone:                              |                  |                                                                         |                                  |                                                                   |                      | ,    |        |
| Fax:                                |                  |                                                                         | -                                |                                                                   |                      |      |        |
| Contact:                            |                  |                                                                         | PLEASE INCLUDE THE I             | HERITAGE ME                                                       | THOD OF PA           | YMEN | T FORM |
| Email:                              |                  |                                                                         | - WHEN YOU S                     | UBMIT YOUR                                                        | ORDER FORM           | NS.  |        |
| Authorized B                        |                  |                                                                         | -                                |                                                                   |                      |      |        |
|                                     | •                | ved within 7 days prior to show opening are sub                         | iante e 200/ late ander fac      |                                                                   |                      |      |        |
|                                     |                  | ed within 1 days prior to snow opening are suc                          | -                                | ofter mayo in bogi                                                | na radaiva na rafuna | 4    |        |
|                                     | DNS: If cancelle |                                                                         |                                  | -                                                                 |                      |      |        |
| Item #:                             |                  | Description:                                                            | Dimensions:                      | Advance Price:                                                    | Standard Price:      | QTY: | Total: |
| 30WDHB                              |                  | Round Bar Table w/ Hydraulic Base                                       | 30"RND 45"H                      | \$350.63                                                          | \$455.81             |      |        |
| 30WDHC                              |                  | Round Café Table w/ Hydraulic Base                                      | 30"RND 29"H                      | \$350.63                                                          | \$455.81             |      |        |
| 30WH29                              |                  | und Café Table w/ Standard Black Base                                   | 30"RND 29"H                      | \$259.46                                                          | \$337.30             |      |        |
| 30WH42                              |                  | bund Bar Table w/ Standard Black Base                                   | 30"RND 42"H                      | \$287.51                                                          | \$373.77             |      |        |
| 30WHHB                              |                  | Round Bar Table w/ Hydraulic Base                                       | 30"RND 45"H                      | \$350.63                                                          | \$455.81             |      |        |
| 30WHHC                              | 30"              | Round Café Table w/ Hydraulic Base                                      | 30"RND 29"H                      | \$350.63                                                          | \$455.81             |      |        |
| 36ATO                               | 0.0"             | Atomic 36" Round Table                                                  | 36"RND 30"H                      | \$350.63                                                          | \$455.81             |      |        |
| 36GRHB                              |                  | Round Bar Table w/ Hydraulic Base                                       | 36"RND 45"H                      | \$378.68                                                          | \$492.28             |      |        |
| 36GRHC                              |                  | Round Café Table w/ Hydraulic Base                                      | 36"RND 29"H                      | \$378.68                                                          | \$492.28             |      |        |
| 36MTHB                              |                  | Round Bar Table w/ Hydraulic Base<br>Round Café Table w/ Hydraulic Base | 36"RND 45"H                      | \$378.68                                                          | \$492.28             |      |        |
| 36MTHC                              |                  | Round Care Table w/ Hydraulic Base                                      | 36"RND 29"H                      | \$378.68                                                          | \$492.28             |      |        |
| 36WTHB                              |                  | Round Café Table w/ Hydraulic Base                                      | 36"RND 45"H                      | \$378.68                                                          | \$492.28             |      |        |
| 36WTHC<br>42ATO                     | 30               | Atomic 42" Round Table                                                  | 36"RND 29"H<br>42"RND 30"H       | \$378.68<br>\$350.63                                              | \$492.28<br>\$455.81 |      |        |
| 42A10<br>ALC100                     |                  | Alondra Cocktail Table                                                  | 42 KND 30 H<br>47"L 24"D 16"H    | \$378.68                                                          | \$492.28             |      |        |
| ALC100<br>ALC200                    |                  | Alondra Cocktail Table                                                  | 47 L 24 D 18 H<br>47"L 24"D 17"H | \$378.68                                                          | \$492.28             |      |        |
| ALC200<br>ALE100                    |                  | Alondra End Table                                                       | 20"L 20"D 20"H                   | \$273.49                                                          | \$355.53             |      |        |
| ALE 100<br>ALE 200                  |                  | Alondra End Table                                                       | 20"L 20"D 20"H                   | \$273.49                                                          | \$355.53             |      |        |
| APS08                               |                  | Apex Barstool                                                           | 21"L 21"D 33"H                   | \$259.46                                                          | \$337.30             |      |        |
| APS12                               |                  | Apex Barstool                                                           | 21"L 21"D 33"H                   | \$259.46                                                          | \$337.30             |      |        |
| APS59                               |                  | Apex Barstool                                                           | 21"L 21"D 33"H                   | \$259.46                                                          | \$337.30             |      |        |
| APS75                               |                  | Apex Barstool                                                           | 21"L 21"D 33"H                   | \$259.46                                                          | \$337.30             |      |        |
| AURA                                |                  | Aura Round Table                                                        | 15"RND 22"H                      | \$168.30                                                          | \$218.79             |      |        |
| BC8                                 |                  | Madison Bookcase                                                        | 36"L 12"D 72"H                   | \$489.47                                                          | \$636.31             |      |        |
| BCHWHT                              |                  | Baja Chair                                                              | 36"L 30.5"D 28"H                 | \$610.09                                                          | \$793.11             |      |        |
| BCW                                 |                  | Madrid Chair                                                            | 30"L 30"D 31"H                   | \$741.92                                                          | \$964.50             |      |        |
| BLDBRD                              |                  | Blade Barstool                                                          | 20.5"L 20.125"D 40.5"H           | \$147.26                                                          | \$191.44             |      |        |
| BLDBSB                              |                  | Blade Barstool                                                          | 20.5"L 20.125"D 40.5"H           | \$147.26                                                          | \$191.44             |      |        |
| BLDCRD                              |                  | Blade Chair                                                             | 20.5"L 19"D 30.5"H               | \$77.14                                                           | \$100.28             |      |        |
| BLDCSB                              |                  | Blade Chair                                                             | 20.5"L 19"D 30.5"H               | \$77.14                                                           | \$100.28             |      |        |
| BLVWHT                              |                  | Baja Loveseat                                                           | 61"L 30.5"D 28"H                 | \$897.60                                                          | \$1,166.88           |      |        |
| BNQ417                              | Full Bang        | uette w/ Electrical Charging Outlet *CA117                              | 72"RND 51"H                      | \$1,395.49                                                        | \$1,814.13           |      |        |
| BNQ7                                | · · · · · ·      | Quarter Curve Ottoman *CA117                                            | 53"L 22"D 18"H                   | \$553.99                                                          | \$720.18             |      |        |
| BNQR17                              |                  | Ottoman Ring *CA117                                                     | 72"RND 18"H                      | \$1,683.00                                                        | \$2,187.90           |      |        |
| BNQTL7                              | Center C         | one w/ Electrical Charging Outlet *CA117                                | 38"RND 51"H                      | \$806.44                                                          | \$1,048.37           |      |        |
| BS001                               |                  | Shark Barstool                                                          | 22"L 19"D 34-44"H                | \$371.66                                                          | \$483.16             |      |        |
| BS002                               |                  | Zoey Barstool                                                           | 15"L 16"D 30-34.75"H             | \$336.60                                                          | \$437.58             |      |        |
| BS003                               |                  | Zoey Barstool                                                           | 15"L 16"D 30-34.75"H             | \$336.60                                                          | \$437.58             |      |        |
| BSC                                 |                  | Oslo Barstool                                                           | 17"L 20"D 45"H                   | \$301.54                                                          | \$392.00             |      |        |
| BSFWHT                              |                  | Baja Sofa                                                               | 86"L 28"D 30"H                   | \$974.74                                                          | \$1,267.16           |      |        |
| BSR                                 |                  | Syntax Barstool                                                         | 23"L 19"D 43.25"H                | \$251.05                                                          | \$326.36             |      |        |
| BSS                                 |                  | Banana Barstool                                                         | 21"L 22"D 41.75"H                | \$287.51                                                          | \$373.77             |      |        |
| BST                                 |                  | Banana Barstool                                                         | 21"L 22"D 41.75"H                | \$287.51                                                          | \$373.77             |      |        |
| BVLYBK                              |                  | Beverly Bench Ottoman                                                   | 60"L 20"D 18"H                   | \$441.79                                                          | \$574.32             |      |        |
| BVLYBN                              |                  | Beverly Bench Ottoman                                                   | 60"L 20"D 18"H                   | \$441.79                                                          | \$574.32             |      |        |
| BVLYGR                              |                  | Beverly Bench Ottoman                                                   | 60"L 20"D 18"H                   | \$441.79                                                          | \$574.32             |      |        |