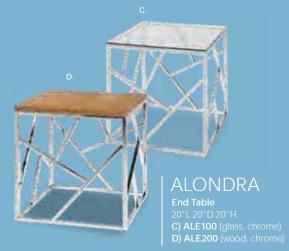

#### ALCONDER 47"L 24"D 16"H 3) ALC100 (glass, chrome) B) ALC200 (wood, chrome) B