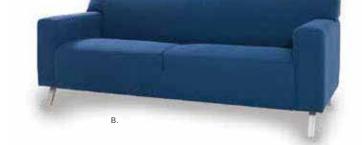

#### ALLEGRO

A) CHR002 Chair (blue fabric) 36"L 34.5" D 30" H B) SFA002 Sofa (blue fabric) 73"L 34.5" D 30" H