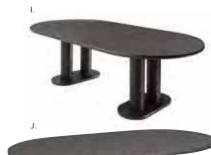

### **Display Tables**

#### Styles & Shapes

A. Q

Ε.

Sydney Cocktail Tables (brushed steel) 48"L 26"D 18"H A) C1W (white) C1WP (Powered) B) C1Y (black) C1YP (Powered) C) SYDBEC (blue) D) SYDWDC (wood)

Sydney End Tables 27"L 23"D 22"H E) E1W (white) F) E1Y (black) G) SYDBEE (blue) H) SYDWDE (wood)

Regis Tables (brushed metal) I) REGBEN Bench Table 47"L 15.5"D 16"H J) REGOTT End Table 16"L 15.5"D 16.5"H

Silverado Tables (glass, chrome) K) E1E End Table 24" Round 22"H L) C1E Cocktail Table 36" Round 17"H