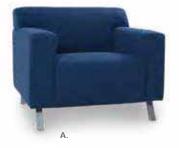

#### ALLEGRO

A) CHR002 Chair (blue fabric) 36"L 34.5" D 30" H B) SFA002 Sofa (blue fabric) 73"L 34.5" D 30" H