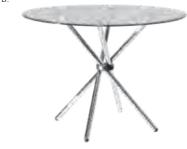

#### ALCONDER 47"L 24"D 16"H 3) ALC100 (glass, chrome) B) ALC200 (wood, chrome) B

#### Styles & Shapes

A. Q

Ε.

Sydney Cocktail Tables (brushed steel) 48"L 26"D 18"H A) C1W (white) C1WP (Powered) B) C1Y (black) C1YP (Powered) C) SYDBEC (blue) D) SYDWDC (wood)

Sydney End Tables 27"L 23"D 22"H E) E1W (white) F) E1Y (black) G) SYDBEE (blue) H) SYDWDE (wood)