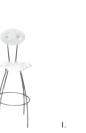

Banana Barstools 21"L 22"D 41.75"H G) BSS (black, chrome) H) BST (white, chrome)

I) BSC Oslo Barstool (white) 17"L 20"D 45"H J) XBAR Christopher Barstool (white vinyl, chrome) 19"L 15"D 41"H K) BS001 Shark Barstool (white, chrome) 22"L 19"D 34-44"H L) BSR Syntax Barstool (black, chrome) 23"L 19"D 43.25"H M) ZENBAR Zenith Barstool (white, chrome) 19"L 20"D 44"H N) RSTSTL Rustique Barstool