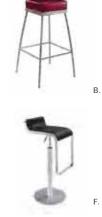

#### Styles & Shapes

K

M.

D.

Н.

N.

**Apex Barstools** 21"L 21"D 33"H A) APS08 (black vinyl B) APS59 (red vinyl) C) APS75 (white vinyl) D) APS12 (blue ultra suede)

**Zoey Barstools** 15"L 16"D 30-34.75"H E) BS002 (white, chrome) F) BS003 (black, chrome)

Banana Barstools 21"L 22"D 41.75"H G) BSS (black, chrome) H) BST (white, chrome)

I) BSC Oslo Barstool (white) 17"L 20"D 45"H J) XBAR Christopher Barstool (white vinyl, chrome) 19"L 15"D 41"H K) BS001 Shark Barstool (white, chrome) 22"L 19"D 34-44"H L) BSR Syntax Barstool (black, chrome) 23"L 19"D 43.25"H M) ZENBAR Zenith Barstool (white, chrome) 19"L 20"D 44"H N) RSTSTL Rustique Barstool