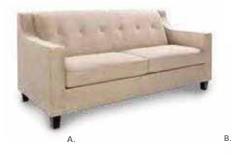

#### TANGIERS

A) TANSOF Sofa (beige textured) 78"L 37"D 36"H B) TANCHR Chair (beige textured) 34"L 37"D 36"H C) TANLOV Loveseat (beige textured) 57.5"L 37"D 37"H

C.