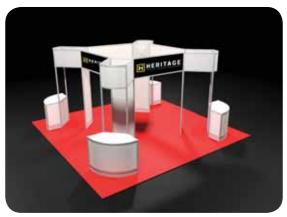

#### **Booth Equipment**

Each 10'x10' booth will be set with 8' high black back drape, 3' high black side dividers, and a 7" x 44" one-line identification sign.