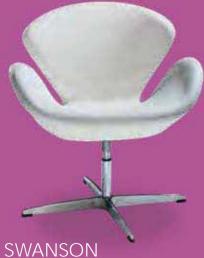

CHLV Munich Armless Loveseat (gray fabric) 45"L 27"D 28.5"H

MNCHCC Munich Corner Chair (gray fabric) 26"L 27"D 28.5"H MNCHCH Munich Armless Chair (gray fabric) 22.5"L 27"D 28.5"H

#### Soft Seating Collections















#### ALLEGRO

A) CHR002 Chair (blue fabric) 36"L 34.5" D 30" H B) SFA002 Sofa (blue fabric) 73"L 34.5" D 30" H

#### TANGIERS

A) TANSOF Sofa (beige textured) 78"L 37"D 36"H B) TANCHR Chair (beige textured) 34"L 37"D 36"H C) TANLOV Loveseat (beige textured) 57.5"L 37"D 37"H

C.

#### KEY LARGO

A) KEYCHR Chair (black fabric) 35"L 35"D 34"H B) KEYLOV Loveseat (black fabric) 57"L 35"D 34"H C) KEYSOF Sofa (black fabric) 79"L 35"D 34"H



(platinum suede) A) SO1 Sofa 69"L 29"D 33"H B) OTS Ottoman 25"L 31"D 18"H C) SO2 Sofa Sectional 3pc. 152"L 40"D 33"H

# Accent Chairs



SWAN Swivel Chair (white vinyl) 28"L 25"D 30"H

#### KEY WEST OCB Chair (black)



LA BREA LABREA Chair (charcoal gray, fabric) 35"L27"D 40"H



#### Accent Chairs













F.

#### Meeting & Stage Chairs



Α.

D.











Madrid Chair A) BCW (white vinyl)

30"L 30"D 31"H B) OCH (black vinyl) 30"L 30"D 31"H

C) FAIRCW Fairfax Chair (white vinyl, brushed metal) 27"L 26"D 30"H

D) MNCHCH Munich Armless Chair (gray fabric) 22.5"L 27"D 28.5"H

E) HOPCH Hopi Chair (gray linen) 21"L 25"D 34"H

F) PROGB Pro Executive Guest Chair (black vinyl) 24"L 22"D 36"H

Marina Chair 17.5" L 19.5" D 35" H A) MARCBK (black vinyl) B) MARCBR (brown fabric) C) MARCWH (white vinyl)

Meeting Chair 25.5"L 23.5"D 34"H D) OCMESP (espresso vinyl) E) OCMTAU (taupe fabric) F) OCMWHT (white vinyl)

### p Seating