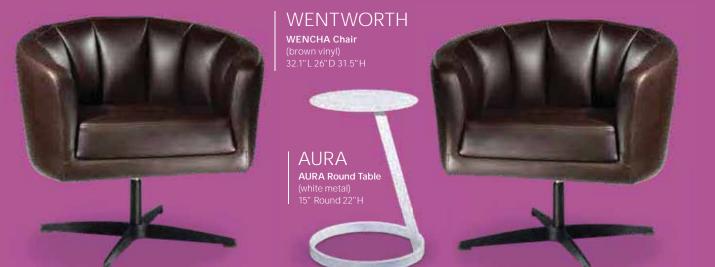

Oliver Tables (walnut finish) M) EOLI End Table 22" Round 22"H N) COLI Cocktail Table 47"L 27"D 19"H

Rustic Tables (wood) O) ETBL E-Table 21"L 15.5"D 27.5"H P) TMBTBL Timber Table 16" Round 17"H

Aura Round Table O) AURA (white metal) 15" Round 22"H