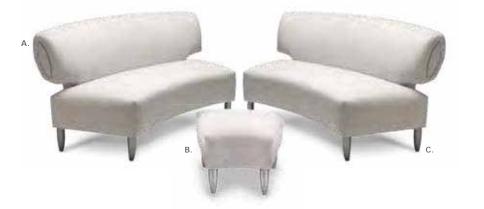

#### KEY LARGO

A) KEYCHR Chair (black fabric) 35"L 35"D 34"H B) KEYLOV Loveseat (black fabric) 57"L 35"D 34"H C) KEYSOF Sofa (black fabric) 79"L 35"D 34"H

(platinum suede) A) SO1 Sofa 69"L 29"D 33"H B) OTS Ottoman 25"L 31"D 18"H C) SO2 Sofa Sectional 3pc. 152"L 40"D 33"H