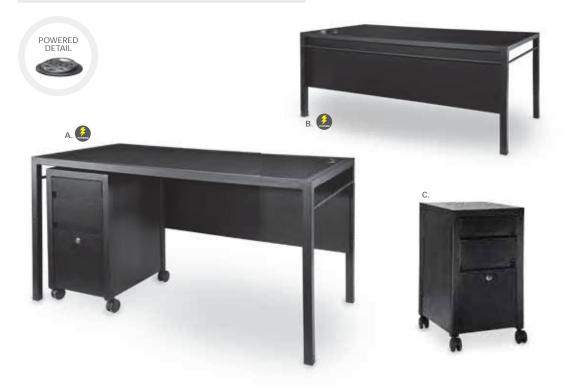

#### Powered Tech Desk

A) PDL36W (white) 24"L 24"D 36"H B) PDL42W (white) 24"L 24"D 42"H C) PDL36B (black) 24"L 24"D 36"H D) PDL42B (black) 24"L 24"D 42"H

Powered Locking Pedestal

Wireless Charging Table, Powered E) CUBPOW (white, AC plug-ln) 20"L 20"D 18"H

A) TECH3B Tech Desk, Powered w/3 Drawer File Cabinet (black metal, laminate) 60°L 30°D 30°H

B) TECH Tech Desk, Powered (black metal, laminate) 60"L 30"D 30"H

C) TECH3 3 Drawer File Cabinet on Castors (black metal, laminate) 16"L 20"D 28"H