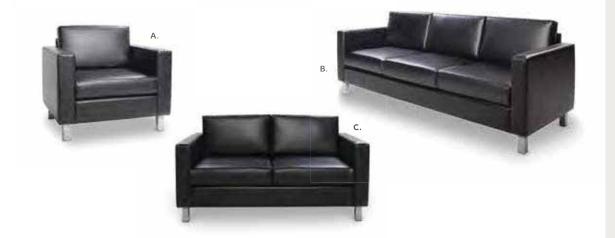

#### BAJA

A) BCHWHT Chair (white vinyl) 36"L 30.5"D 28"H

B) BSFWHT Sofa (white vinyl) 86"L 28"D 30"H

C) BLVWHT Loveseat (white vinyl) 61"L 30.5"D 28"H

FAIRFAX A) FAIRSW Sofa (white vinyl, brushed metal) 62"L 26"D 30"H

**B) FAIRCW Chair** (white vinyl, brushed metal) 27"L 26"D 30"H

A) NPLCHR Chair (black vinyl) 36"L 30"D 33.25"H NPLCHP (Powered)

B) NPLSOF Sofa (black vinyl) 87"L 30"D 33.25"H NPLSOP (Powered)

C) NPLLOV Loveseat (black vinyl) 62"L 30"D 33.25"H NPLLOP (Powered)