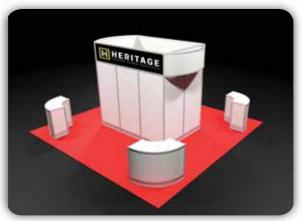

#### **Booth Equipment**

Each 10'x10' booth will be set with 8' high black back drape, 3' high black side dividers, and a 7" x 44" one-line identification sign.