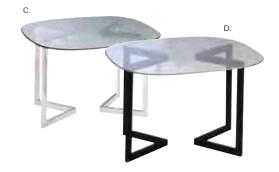

#### ALCONDER 47"L 24"D 16"H 3) ALC100 (glass, chrome) B) ALC200 (wood, chrome) B

#### Styles & Shapes

A. Q

Ε.

Sydney Cocktail Tables (brushed steel) 48"L 26"D 18"H A) C1W (white) C1WP (Powered) B) C1Y (black) C1YP (Powered) C) SYDBEC (blue) D) SYDWDC (wood)

Sydney End Tables 27"L 23"D 22"H E) E1W (white) F) E1Y (black) G) SYDBEE (blue) H) SYDWDE (wood)