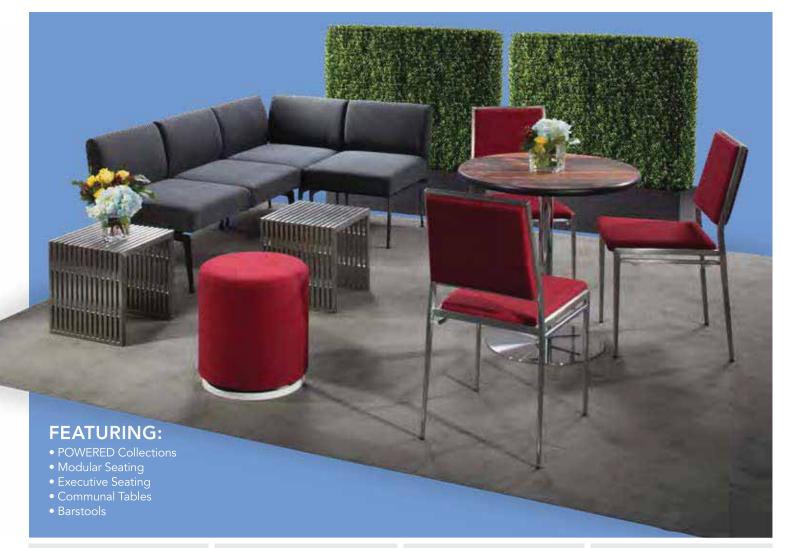

#### **TRADE SHOW FURNISHINGS 2019**

### Product Guide

10'x10' Fairfax & La Brea Booth

10'x20' Hopi Lounge & Zenith Café Booth

#### DELIVERING TRADE SHOW SOLUTIONS YOU CAN COUNT ON.

Your inspiration deserves great execution with modern furnishings from CORT. Rest assured, you have an experienced partner to help you create unique selling environments that will excite your clients and bring your brand to life.