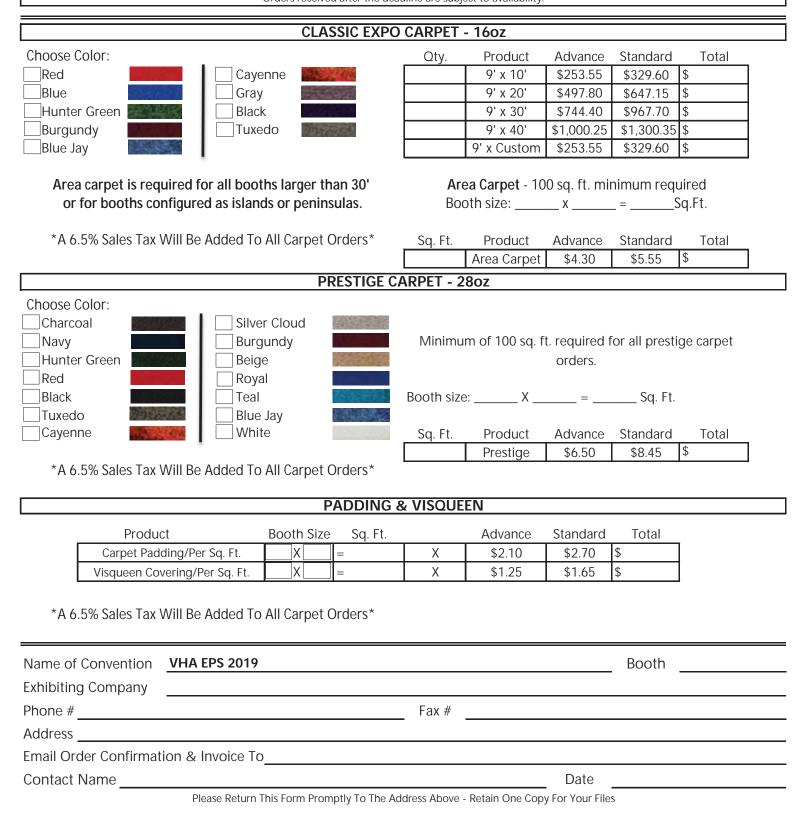

#### CARPET RENTAL ORDER FORM

620 Shenandoah Avenue | St. Louis, MO 63104 Phone 314-534-8500 | Fax 314-534-8050 Exhibitor.Services@heritagesvs.com

Discount prices on apply to orders with full payment by the discount date listed on the general info page. All charges for equipment and/or services are payable in advance or when placing order at show site. Orders will not be processed without payment. For your convenience, MasterCard, American Express, Visa and Discover will be accepted. Fax orders will be accepted with enclosed credit card authorization form only. Charges for rental items listed below are for the duration of the show, and include delivery and removal. Cancellation of equipment delivered will be subject to a 100% cancellation charge for labor involved. Orders received after the deadline are subject to availability.