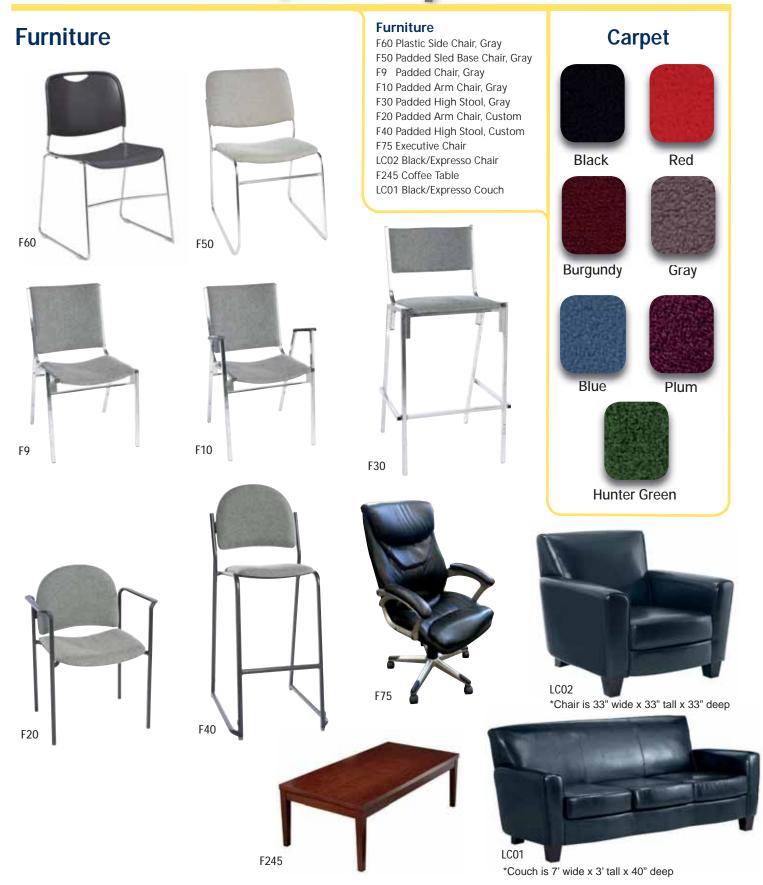

# FURNITURE/CARPET RENTAL ORDER FORM

Discount prices only apply to orders received with full payment by the discount deadline date listed on the general information page. All charges for equipment and/or services are payable in advance or when placing order at show site. Orders will not be processed without payment. For your convenience, MasterCard, American Express, Visa and Discover will be accepted. Fax orders will be accepted with enclosed credit card authorization form only. Charges for rental items listed below are for the duration of the show, and include delivery and removal. Cancellation of equipment delivered will be subject to a 100% cancellation charge for labor involved. Orders received after the deadline are subject to availability.

| ITEM QTY      | DISCOUNT<br>RATES                               | STANDARD AMOUNT RATES | ITEM QTY #                                                 | DISCOUNT<br>RATES | STANDARD AMOUNT RATES |
|---------------|-------------------------------------------------|-----------------------|------------------------------------------------------------|-------------------|-----------------------|
|               | FURNITURE                                       |                       | DRAPED DISPLA                                              | Y TABLE           |                       |
| F60           | _ Plastic Side Chair (Gray)72.10                | 93.75                 | F110 4' Table – 30" high                                   | 130.15            | 169.20                |
| F50           | Padded Sled Base Chair (Gray)94.10              | 122.35                | F120 6' Table – 30" high                                   | 156.55            | 203.50                |
| F9            | _ Padded Chair (Gray)94.10                      | 122.35                | F130 8' Table – 30" high                                   | 182.95            | 237.80                |
| F10           | _ Padded Arm Chair (Gray)102.00                 | 132.60                | F140 4' Table – 42" Counter high                           | 161.80            | 210.35                |
| F20           | _ Custom Padded Arm Chair120.50                 | 156.65                | F150 6' Table – 42" Counter high                           | 188.50            | 244.65                |
| F30           | _ Padded High Stool (Gray) 115.20               | 149.75                | F160 8' Table – 42" Counter high                           | 214.60            | 278.95                |
| F40           | _ Custom Padded High Stool151.25                | 196.65                | F1704th side table drape                                   | 54.55             | 70.90                 |
| LC01          | _ Black/Expresso Couch495.00                    | 643.50                |                                                            |                   |                       |
| LC02          | _ Black/Expresso Chair310.00                    | 406.00                | COLORS: ☐RED ☐BLUE ☐TEAL ☐BUR                              |                   |                       |
| F245          | _ Coffee Table195.00                            | 253.50                | □PLUM □GRAY □BLACK □WHITE                                  | □ GOLD □          | EXPO GREEN            |
| F75           | _ Executive Chair195.00                         | 253.50                |                                                            |                   |                       |
|               |                                                 |                       | UNDRAPED DISPL                                             | .AY TABLI         | E                     |
|               |                                                 |                       | F190 4' Table – 30" high                                   |                   | 108.60                |
|               | CARPET                                          |                       | F200 6' Table – 30" high                                   |                   | 132.60                |
| C10           | _ 9' X 10'220.50                                | 286.65                | F210 8' Table – 30" high                                   |                   | 157.80                |
| C20           | _ 9' X 20'432.85                                | 562.75                | F2204' Table – 42" Counter high                            |                   | 117.75                |
| C30           | _ 9' X 30'647.30                                | 841.50                | F2306' Table – 42" Counter high                            |                   | 139.50                |
| C40           | _ 9' X 40'869.80                                | 1,130.75              | F2408' Table – 42" Counter high                            |                   | 170.35                |
| C50           | _ 9' X Per 10' increment 220.50                 | 286.65                | 30" Diameter Pedestal Table (Grav                          | ,,                | 235.50                |
|               |                                                 |                       | F80 □ 18" High F90 □ 30" High                              | F100 L 4          | 12" High              |
|               | PET (Indicate Dimensions for Special Size Carpe |                       | TARLE DISERS COVE                                          | DED WILL          | ITE                   |
| C60,          |                                                 | 4.85                  | TABLE RISERS COVE                                          |                   |                       |
|               |                                                 |                       | (Riser Dimension: 10" W                                    | -                 | •                     |
| COLORS:       |                                                 | BURGUNDY              | F2606' Long riser                                          |                   | 91.90                 |
|               | □PLUM □GRAY □BLACK                              |                       | F270 8' Long riser                                         | 85.50             | 111.15                |
| A             |                                                 | 0/                    | CDECLAL DDADE DAG                                          | WODOLIN.          | IDC                   |
| Area c        | carpet is required for all booths larger than 3 |                       | SPECIAL DRAPE BAC                                          |                   |                       |
|               | configured as islands or peninsula are          | ds.                   | F2803' H. Background/per ft                                |                   |                       |
| DVDDING       | AND VISQUEEN (90 sq. ft. min.)                  |                       | F2908' H. Background/per ft                                | 19.35             | 25.15                 |
|               | _'X' Carpet padding/per sq. ft1.                | 30 2.35               | <br>  <b>colors</b> : □red □blue □teal □bur                | CUMPY E           | LILINITED CDEEN       |
|               | 'X' Visqueen covering/per sq. ft1.              |                       | COLORS: ☐RED ☐BLUE ☐ TEAL ☐BUR ☐PLUM ☐GRAY ☐BLACK ☐WHITE ☐ |                   |                       |
| 000           | _ X Visqueen de vening, per sq. n               | 1.10                  |                                                            |                   |                       |
|               |                                                 |                       | *Show colors will be given when                            | COIOI IS HOL      | selected.             |
|               |                                                 |                       |                                                            |                   |                       |
|               |                                                 |                       |                                                            |                   |                       |
|               |                                                 |                       |                                                            |                   |                       |
|               |                                                 |                       | тот                                                        | AL ORDE           | R                     |
| NAME OF CON   | IVENTION 2019 MP EXPO                           |                       | BOOT                                                       | ГН #              |                       |
| EXHIBITING CC | DMPANY                                          | PHONE #_              | FAX#                                                       |                   |                       |
| V D D D E C C |                                                 | CITY                  | STATE ZIP                                                  |                   |                       |
| VDDUE33       |                                                 | UIT                   | STATEZIP                                                   |                   |                       |
| MAIL ORDER    | CONFIRMATION & INVOICE TO                       |                       |                                                            |                   |                       |

# Furniture/Carpet