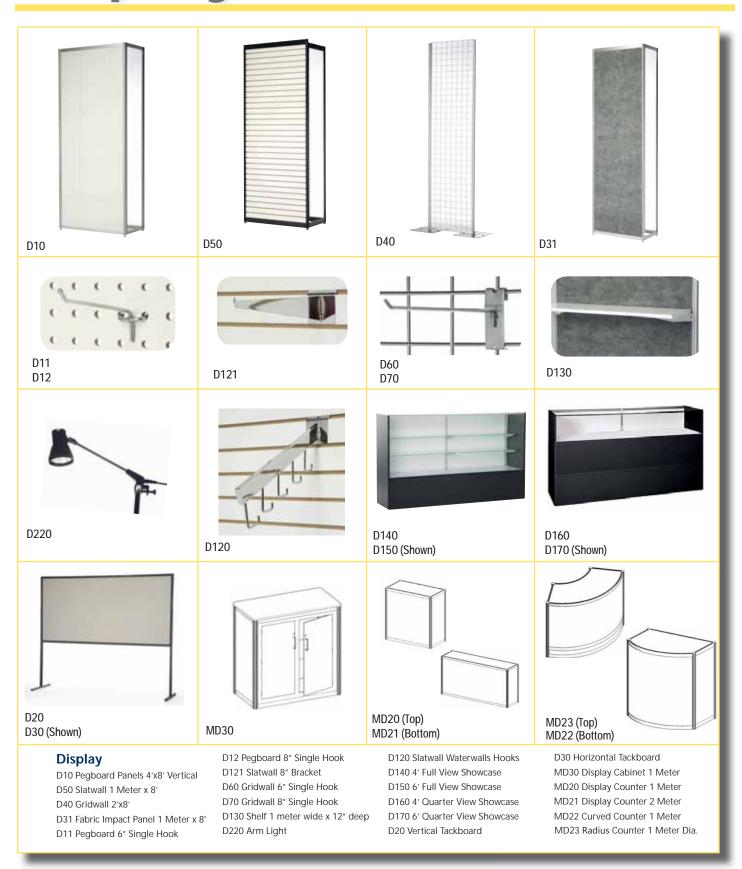

# ACCESSORIES/DISPLAY RENTAL ORDER FORM

Discount prices only apply to orders received with full payment by the discount deadline date listed on the general information page. All charges for equipment and/or services are payable in advance or when placing order at show site. Orders will not be processed without payment. For your convenience, MasterCard, American Express, Visa and Discover will be accepted. Fax / Email orders will only be accepted with enclosed credit card authorization form. Charges for rental items listed below are for the duration of the show, and include delivery and removal. Cancellation of equipment delivered will be subject to a 100% cancellation charge for labor involved. Orders received after deadline are subject to availability.

| ITEM Q                                                                | ТҮ                   | DISCOUNT<br>RATES                                           | STANDARD AMOUNT<br>RATES                                     | ITEM QTY # DISPLA                                                                                                                                                                                                                                                                                                  | RATES                                                           | STANDARD AMOUNT<br>RATES                                                           |
|-----------------------------------------------------------------------|----------------------|-------------------------------------------------------------|--------------------------------------------------------------|--------------------------------------------------------------------------------------------------------------------------------------------------------------------------------------------------------------------------------------------------------------------------------------------------------------------|-----------------------------------------------------------------|------------------------------------------------------------------------------------|
| A10—<br>A20—<br>D250—<br>A30—<br>A40—<br>A50—<br>A60—<br>A70—<br>A80— | Chrome Sign Holder   | 24.30<br>42.20<br>31.65<br>31.65<br>91.80<br>91.80<br>91.80 | 32.95                                                        | DISPLA  D10 — Pegboard Panels (4'x8')  D11 — Pegboard 6" Single Hook  D12 — Pegboard 8" Single Hook  D20 — Tackboard Panels (4'x8')  Horiz. ☐ Vert.  D31 — Fabric Impact Panel 1 Meter x 8'  D40 — Gridwall 2'x8' Black  D60 — Gridwall 6" Single Hook  D70 — Gridwall 8" Single Hook  D50 — Slatwall 1 Meter x 8' | 253.30<br>14.30<br>16.70<br>189.95<br>464.40<br>173.10<br>14.30 | 329.25<br>18.59<br>21.71<br>246.95<br>603.72<br>225.00<br>18.59<br>21.71<br>301.85 |
| A100—<br>A106—<br>A107—<br>A110—<br>MD20 -                            | 4 Way Slant Arm Rack | 151.2580.0025.00143.55  ID COUN  oric                       | 196.65<br>104.00<br>32.50<br>186.60<br>FERS  White PVC  1.00 | D120 — Slatwall Waterwalls Hooks                                                                                                                                                                                                                                                                                   |                                                                 | 49.40                                                                              |
| MD22— MD23— MD30—                                                     | Counter Lock         | h W/Shelf653 h78 y/ Comes With                              | 0.10 843.13<br>3.40 43.45<br>30.15 1014.15                   | Looking for something else<br>at Exhibitor.Services@Heritage                                                                                                                                                                                                                                                       | SVS.com fo                                                      |                                                                                    |
| EXHIBITING  ADDRESS  EMAIL ORDE                                       |                      |                                                             | PHONE                                                        |                                                                                                                                                                                                                                                                                                                    |                                                                 |                                                                                    |

# Display

620 Shenandoah Avenue | St. Louis, MO 63104 Phone 314-534-8500 | Fax 314-534-8050 Exhibitor.Services@heritagesvs.com