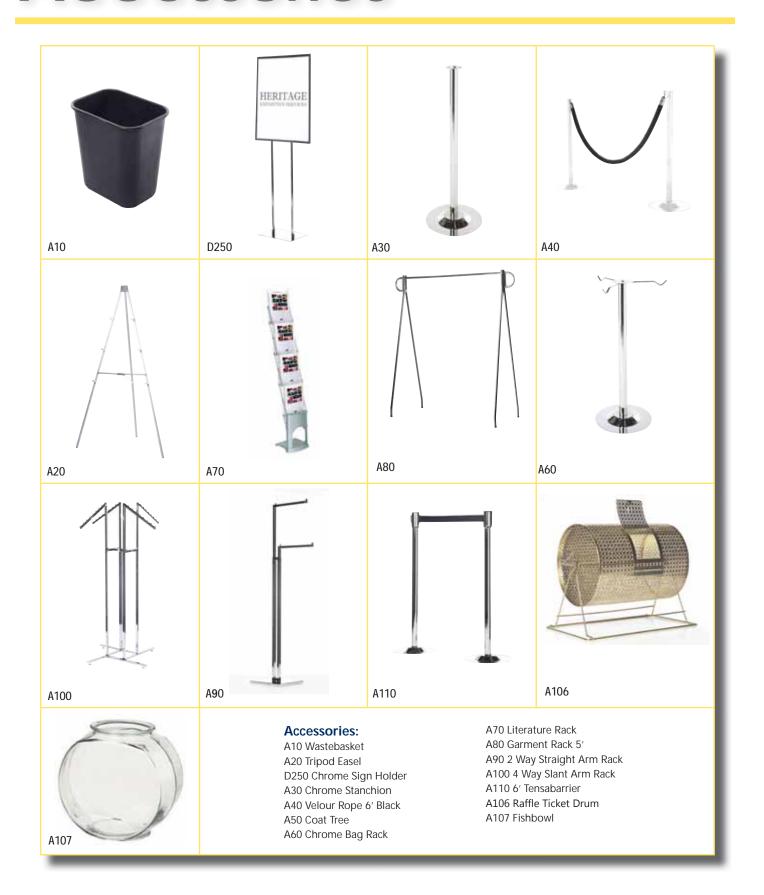

# ACCESSORIES/DISPLAY RENTAL ORDER FORM

Discount prices only apply to orders received with full payment by the discount deadline date listed on the general information page. All charges for equipment and/or services are payable in advance or when placing order at show site. Orders will not be processed without payment. For your convenience, MasterCard, American Express, Visa and Discover will be accepted. Fax / Email orders will only be accepted with enclosed credit card authorization form. Charges for rental items listed below are for the duration of the show, and include delivery and removal. Cancellation of equipment delivered will be subject to a 100% cancellation charge for labor involved. Orders received after deadline are subject to availability.

| ITEM Q                                                                | ТҮ                   | DISCOUNT<br>RATES                                           | STANDARD AMOUNT<br>RATES                                     | ITEM QTY # DISPLA                                                                                                                                                                                                                                                                                                  | RATES                                                           | STANDARD AMOUNT<br>RATES                                                           |
|-----------------------------------------------------------------------|----------------------|-------------------------------------------------------------|--------------------------------------------------------------|--------------------------------------------------------------------------------------------------------------------------------------------------------------------------------------------------------------------------------------------------------------------------------------------------------------------|-----------------------------------------------------------------|------------------------------------------------------------------------------------|
| A10—<br>A20—<br>D250—<br>A30—<br>A40—<br>A50—<br>A60—<br>A70—<br>A80— | Chrome Sign Holder   | 24.30<br>42.20<br>31.65<br>31.65<br>91.80<br>91.80<br>91.80 | 32.95                                                        | DISPLA  D10 — Pegboard Panels (4'x8')  D11 — Pegboard 6" Single Hook  D12 — Pegboard 8" Single Hook  D20 — Tackboard Panels (4'x8')  Horiz. ☐ Vert.  D31 — Fabric Impact Panel 1 Meter x 8'  D40 — Gridwall 2'x8' Black  D60 — Gridwall 6" Single Hook  D70 — Gridwall 8" Single Hook  D50 — Slatwall 1 Meter x 8' | 253.30<br>14.30<br>16.70<br>189.95<br>464.40<br>173.10<br>14.30 | 329.25<br>18.59<br>21.71<br>246.95<br>603.72<br>225.00<br>18.59<br>21.71<br>301.85 |
| A100—<br>A106—<br>A107—<br>A110—<br>MD20 -                            | 4 Way Slant Arm Rack | 151.2580.0025.00143.55  ID COUN  oric                       | 196.65<br>104.00<br>32.50<br>186.60<br>FERS  White PVC  1.00 | D120 — Slatwall Waterwalls Hooks                                                                                                                                                                                                                                                                                   |                                                                 | 49.40                                                                              |
| MD22— MD23— MD30—                                                     | Counter Lock         | h W/Shelf653 h78 y/ Comes With                              | 0.10 843.13<br>3.40 43.45<br>30.15 1014.15                   | Looking for something else<br>at Exhibitor.Services@Heritage                                                                                                                                                                                                                                                       | SVS.com fo                                                      |                                                                                    |
| EXHIBITING  ADDRESS  EMAIL ORDE                                       |                      |                                                             | PHONE                                                        |                                                                                                                                                                                                                                                                                                                    |                                                                 |                                                                                    |

# Accessories