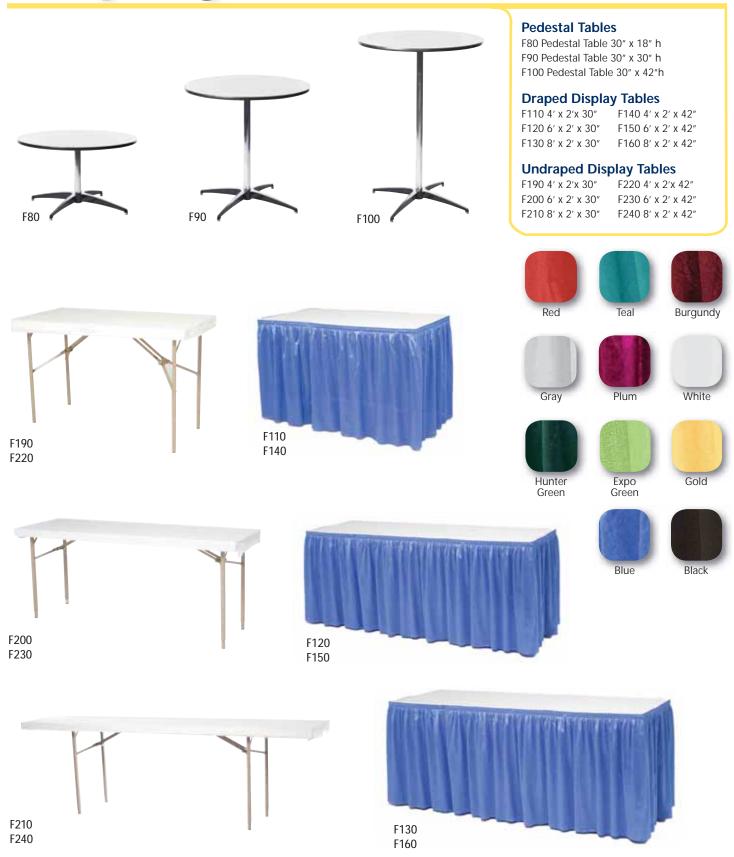

# FURNITURE/CARPET RENTAL ORDER FORM

Discount prices only apply to orders received with full payment by the discount deadline date listed on the general information page. All charges for equipment and/or services are payable in advance or when placing order at show site. Orders will not be processed without payment. For your convenience, MasterCard, American Express, Visa and Discover will be accepted. Fax orders will be accepted with enclosed credit card authorization form only. Charges for rental items listed below are for the duration of the show, and include delivery and removal. Cancellation of equipment delivered will be subject to a 100% cancellation charge for labor involved. Orders received after the deadline are subject to availability.

| ITEM QTY      | DISCOUNT<br>RATES                               | STANDARD AMOUNT RATES | ITEM QTY #                                                 | DISCOUNT<br>RATES | STANDARD AMOUNT RATES |
|---------------|-------------------------------------------------|-----------------------|------------------------------------------------------------|-------------------|-----------------------|
|               | FURNITURE                                       |                       | DRAPED DISPLA                                              | Y TABLE           |                       |
| F60           | _ Plastic Side Chair (Gray)72.10                | 93.75                 | F110 4' Table – 30" high                                   | 130.15            | 169.20                |
| F50           | Padded Sled Base Chair (Gray)94.10              | 122.35                | F120 6' Table – 30" high                                   | 156.55            | 203.50                |
| F9            | _ Padded Chair (Gray)94.10                      | 122.35                | F130 8' Table – 30" high                                   | 182.95            | 237.80                |
| F10           | _ Padded Arm Chair (Gray)102.00                 | 132.60                | F140 4' Table – 42" Counter high                           | 161.80            | 210.35                |
| F20           | _ Custom Padded Arm Chair120.50                 | 156.65                | F150 6' Table – 42" Counter high                           | 188.50            | 244.65                |
| F30           | _ Padded High Stool (Gray) 115.20               | 149.75                | F160 8' Table – 42" Counter high                           | 214.60            | 278.95                |
| F40           | _ Custom Padded High Stool151.25                | 196.65                | F1704th side table drape                                   | 54.55             | 70.90                 |
| LC01          | _ Black/Expresso Couch495.00                    | 643.50                |                                                            |                   |                       |
| LC02          | _ Black/Expresso Chair310.00                    | 406.00                | COLORS: ☐RED ☐BLUE ☐TEAL ☐BUR                              |                   |                       |
| F245          | _ Coffee Table195.00                            | 253.50                | □PLUM □GRAY □BLACK □WHITE                                  | □ GOLD □          | EXPO GREEN            |
| F75           | _ Executive Chair195.00                         | 253.50                |                                                            |                   |                       |
|               |                                                 |                       | UNDRAPED DISPL                                             | .AY TABLI         | E                     |
|               |                                                 |                       | F190 4' Table – 30" high                                   |                   | 108.60                |
|               | CARPET                                          |                       | F200 6' Table – 30" high                                   |                   | 132.60                |
| C10           | _ 9' X 10'220.50                                | 286.65                | F210 8' Table – 30" high                                   |                   | 157.80                |
| C20           | _ 9' X 20'432.85                                | 562.75                | F2204' Table – 42" Counter high                            |                   | 117.75                |
| C30           | _ 9' X 30'647.30                                | 841.50                | F2306' Table – 42" Counter high                            |                   | 139.50                |
| C40           | _ 9' X 40'869.80                                | 1,130.75              | F2408' Table – 42" Counter high                            |                   | 170.35                |
| C50           | _ 9' X Per 10' increment 220.50                 | 286.65                | 30" Diameter Pedestal Table (Grav                          | ,,                | 235.50                |
|               |                                                 |                       | F80 □ 18" High F90 □ 30" High                              | F100 L 4          | 12" High              |
|               | PET (Indicate Dimensions for Special Size Carpe |                       | TARLE DISERS COVE                                          | DED WILL          | ITE                   |
| C60,          |                                                 | 4.85                  | TABLE RISERS COVE                                          |                   |                       |
|               |                                                 |                       | (Riser Dimension: 10" W                                    | -                 | •                     |
| COLORS:       |                                                 | BURGUNDY              | F2606' Long riser                                          |                   | 91.90                 |
|               | □PLUM □GRAY □BLACK                              |                       | F270 8' Long riser                                         | 85.50             | 111.15                |
| A             |                                                 | 0/                    | CDECLAL DDADE DAG                                          | WODOLIN.          | IDC                   |
| Area c        | carpet is required for all booths larger than 3 |                       | SPECIAL DRAPE BAC                                          |                   |                       |
|               | configured as islands or peninsula are          | ds.                   | F2803' H. Background/per ft                                |                   |                       |
| DVDDING       | AND VISQUEEN (90 sq. ft. min.)                  |                       | F2908' H. Background/per ft                                | 19.35             | 25.15                 |
|               | _'X' Carpet padding/per sq. ft1.                | 30 2.35               | <br>  <b>colors</b> : □red □blue □teal □bur                | CUMPY E           | LILINITED CDEEN       |
|               | 'X' Visqueen covering/per sq. ft1.              |                       | COLORS: ☐RED ☐BLUE ☐ TEAL ☐BUR ☐PLUM ☐GRAY ☐BLACK ☐WHITE ☐ |                   |                       |
| 000           | _ X Visqueen de vening, per sq. n               | 1.10                  |                                                            |                   |                       |
|               |                                                 |                       | *Show colors will be given when                            | COIOI IS HOL      | selected.             |
|               |                                                 |                       |                                                            |                   |                       |
|               |                                                 |                       |                                                            |                   |                       |
|               |                                                 |                       |                                                            |                   |                       |
|               |                                                 |                       | тот                                                        | AL ORDE           | R                     |
| NAME OF CON   | IVENTION 2019 MP EXPO                           |                       | BOOT                                                       | ГН #              |                       |
| EXHIBITING CC | DMPANY                                          | PHONE #_              | FAX#                                                       |                   |                       |
| V D D D E C C |                                                 | CITY                  | STATE ZIP                                                  |                   |                       |
| VDDUE33       |                                                 | UIT                   | STATEZIP                                                   |                   |                       |
| MAIL ORDER    | CONFIRMATION & INVOICE TO                       |                       |                                                            |                   |                       |

# Display Tables

620 Shenandoah Avenue | St. Louis, MO 63104 Phone 314-534-8500 | Fax 314.534.8050