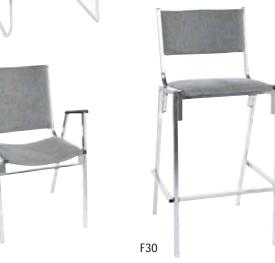

| ITEM QTY      |                                                                                    | DISCOUNT<br>RATES | STANDARD AMOUNT RATES | ITEM QTY                                              | DISCOUNT<br>RATES | STANDARD AMOUNT RATES |
|---------------|------------------------------------------------------------------------------------|-------------------|-----------------------|-------------------------------------------------------|-------------------|-----------------------|
|               | FURNITUI                                                                           | RE                |                       | DRAPED                                                | DISPLAY TABLE     |                       |
| F60           | _ Plastic Side Chair (White)                                                       | 82.95             | 107.80                | F110 4' Table – 30" high                              | 149.70            | 194.60                |
| F50           | _ Padded Sled Base Chair (Gray)                                                    | 108.20            | 140.70                | F120 6' Table – 30" high                              | 180.05            | 234.05                |
| F9            | _ Padded Chair (Gray)                                                              | 108.20            | 140.70                | F130 8' Table – 30" high                              | 210.35            | 273.50                |
| F10           | _ Padded Arm Chair (Gray)                                                          | 117.30            | 152.50                | F140 4' Table – 42" Counter                           | _                 | 241.90                |
| F20           | _ Custom Padded Arm Chair                                                          |                   | 180.15                | F150 6' Table – 42" Counter                           | •                 | 281.35                |
| F30           | _ Padded High Stool (Gray)                                                         |                   | 172.25                | F160 8' Table – 42" Counter                           | •                 | 320.80                |
| F40           | _ Custom Padded High Stool                                                         |                   | 226.15                | F1704th side table drape                              | 62.70             | 81.50                 |
| LC01          | _ Black/Expresso Couch                                                             |                   | 643.50                |                                                       |                   |                       |
| LC02          | _ Black/Expresso Chair                                                             |                   | 406.00                | COLORS: RED BLUE TEAL                                 |                   |                       |
| F245          | _ Coffee Table                                                                     |                   | 253.50                | □PLUM □GRAY □BLACK □                                  | IWHIE LIGOLD L    | J EXPO GREEN          |
| F75           | _ Executive Chair                                                                  | 195.00            | 253.50                | LINDDADE                                              | DICDLAY TABL      | -                     |
|               | TABLE DISEBS COVI                                                                  | DED WILL          | ITE                   |                                                       | DISPLAY TABL      |                       |
|               | TABLE RISERS COVI                                                                  |                   |                       | F190 4' Table – 30" high                              |                   | 124.90                |
| F240          | (Riser Dimension: 10" V                                                            | _                 | , ,                   | F200 6' Table – 30" high<br>F210 8' Table – 30" high  |                   | 152.50                |
| F260<br>F270  | 8' Long riser                                                                      |                   | 105.70<br>127.80      | F210 8 Table = 30 High<br>F220 4' Table = 42" Counter |                   | 181.45<br>135.45      |
| 1270          | 8 Long risei                                                                       | 70.30             | 127.00                | F2306' Table – 42" Counter                            |                   | 160.40                |
|               | 0050141 00405 046                                                                  | WODO! IN          | 100                   | F2408' Table – 42" Counter                            |                   | 195.90                |
|               | SPECIAL DRAPE BAC                                                                  |                   |                       | o radio 12 occintor 30" Diameter Pedestal T           | •                 | 270.85                |
| F280<br>F290  | 3' H. Background/per ft<br>8' H. Background/per ft                                 |                   | 26.30<br>28.95        |                                                       | 30″ High F100 □   |                       |
|               | □ RED □ BLUE □ TEAL □ BUF □ GRAY □ BLACK □ WHITE □ *Show colors will be given wher | ]GOLD □E          | XPO GREEN             |                                                       |                   | k                     |
| EXHIBITING CC | DMPANY                                                                             |                   |                       | _ PHONE # FAX #STATE                                  | :                 |                       |
| email order   | CONFIRMATION & INVOICE TO                                                          |                   |                       |                                                       |                   |                       |
| CONTACT NAM   | ME                                                                                 |                   |                       |                                                       | DATE              |                       |

### **Furniture**

F60 Plastic Side Chair, White F50 Padded Sled Base Chair, Gray F9 Padded Chair, Gray F10 Padded Arm Chair, Gray F30 Padded High Stool, Gray F20 Padded Arm Chair, Custom F40 Padded High Stool, Custom F75 Executive Chair LC02 Black/Expresso Chair F245 Coffee Table LC01 Black/Expresso Couch