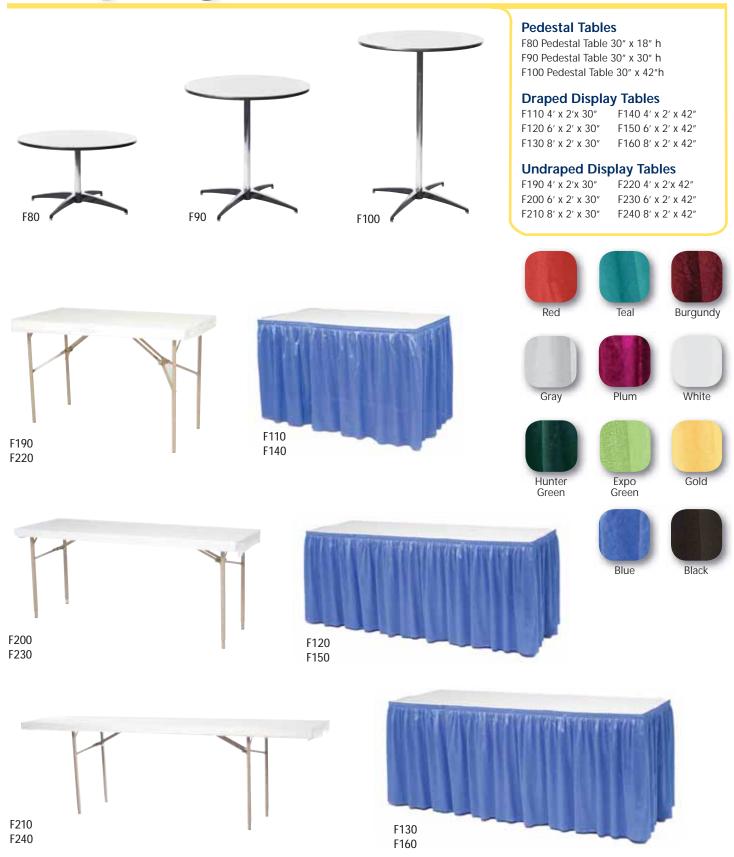

| ITEM QTY      |                                                                                    | DISCOUNT<br>RATES | STANDARD AMOUNT RATES | ITEM QTY                                              | DISCOUNT<br>RATES | STANDARD AMOUNT RATES |
|---------------|------------------------------------------------------------------------------------|-------------------|-----------------------|-------------------------------------------------------|-------------------|-----------------------|
|               | FURNITUI                                                                           | RE                |                       | DRAPED                                                | DISPLAY TABLE     |                       |
| F60           | _ Plastic Side Chair (White)                                                       | 82.95             | 107.80                | F110 4' Table – 30" high                              | 149.70            | 194.60                |
| F50           | _ Padded Sled Base Chair (Gray)                                                    | 108.20            | 140.70                | F120 6' Table – 30" high                              | 180.05            | 234.05                |
| F9            | _ Padded Chair (Gray)                                                              | 108.20            | 140.70                | F130 8' Table – 30" high                              | 210.35            | 273.50                |
| F10           | _ Padded Arm Chair (Gray)                                                          | 117.30            | 152.50                | F140 4' Table – 42" Counter                           | _                 | 241.90                |
| F20           | _ Custom Padded Arm Chair                                                          |                   | 180.15                | F150 6' Table – 42" Counter                           | •                 | 281.35                |
| F30           | _ Padded High Stool (Gray)                                                         |                   | 172.25                | F160 8' Table – 42" Counter                           | •                 | 320.80                |
| F40           | _ Custom Padded High Stool                                                         |                   | 226.15                | F1704th side table drape                              | 62.70             | 81.50                 |
| LC01          | _ Black/Expresso Couch                                                             |                   | 643.50                |                                                       |                   |                       |
| LC02          | _ Black/Expresso Chair                                                             |                   | 406.00                | COLORS: RED BLUE TEAL                                 |                   |                       |
| F245          | _ Coffee Table                                                                     |                   | 253.50                | □PLUM □GRAY □BLACK □                                  | IWHIE LIGOLD L    | J EXPO GREEN          |
| F75           | _ Executive Chair                                                                  | 195.00            | 253.50                | LINDDADE                                              | DICDLAY TABL      | -                     |
|               | TABLE DISEBS COVI                                                                  | DED WILL          | ITE                   |                                                       | DISPLAY TABL      |                       |
|               | TABLE RISERS COVI                                                                  |                   |                       | F190 4' Table – 30" high                              |                   | 124.90                |
| F240          | (Riser Dimension: 10" V                                                            | _                 | , ,                   | F200 6' Table – 30" high<br>F210 8' Table – 30" high  |                   | 152.50                |
| F260<br>F270  | 8' Long riser                                                                      |                   | 105.70<br>127.80      | F210 8 Table = 30 High<br>F220 4' Table = 42" Counter |                   | 181.45<br>135.45      |
| 1270          | 8 Long risei                                                                       | 70.30             | 127.00                | F2306' Table – 42" Counter                            |                   | 160.40                |
|               | 0050141 00405 046                                                                  | WODO! IN          | 100                   | F2408' Table – 42" Counter                            |                   | 195.90                |
|               | SPECIAL DRAPE BAC                                                                  |                   |                       | o radio 12 occintor 30" Diameter Pedestal T           | •                 | 270.85                |
| F280<br>F290  | 3' H. Background/per ft<br>8' H. Background/per ft                                 |                   | 26.30<br>28.95        |                                                       | 30″ High F100 □   |                       |
|               | □ RED □ BLUE □ TEAL □ BUF □ GRAY □ BLACK □ WHITE □ *Show colors will be given wher | ]GOLD □E          | XPO GREEN             |                                                       |                   | k                     |
| EXHIBITING CC | DMPANY                                                                             |                   |                       | _ PHONE # FAX #STATE                                  | :                 |                       |
| email order   | CONFIRMATION & INVOICE TO                                                          |                   |                       |                                                       |                   |                       |
| CONTACT NAM   | ME                                                                                 |                   |                       |                                                       | DATE              |                       |

# Display Tables

620 Shenandoah Avenue | St. Louis, MO 63104 Phone 314-534-8500 | Fax 314-534-8050 Exhibitor.Services@heritagesvs.com