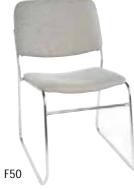

| ITEM QTY      |                                                                                    | DISCOUNT<br>RATES | STANDARD AMOUNT RATES | ITEM QTY                                              | DISCOUNT<br>RATES | STANDARD AMOUNT RATES |
|---------------|------------------------------------------------------------------------------------|-------------------|-----------------------|-------------------------------------------------------|-------------------|-----------------------|
|               | FURNITUI                                                                           | RE                |                       | DRAPED                                                | DISPLAY TABLE     |                       |
| F60           | _ Plastic Side Chair (White)                                                       | 82.95             | 107.80                | F110 4' Table – 30" high                              | 149.70            | 194.60                |
| F50           | _ Padded Sled Base Chair (Gray)                                                    | 108.20            | 140.70                | F120 6' Table – 30" high                              | 180.05            | 234.05                |
| F9            | _ Padded Chair (Gray)                                                              | 108.20            | 140.70                | F130 8' Table – 30" high                              | 210.35            | 273.50                |
| F10           | _ Padded Arm Chair (Gray)                                                          | 117.30            | 152.50                | F140 4' Table – 42" Counter                           | _                 | 241.90                |
| F20           | _ Custom Padded Arm Chair                                                          |                   | 180.15                | F150 6' Table – 42" Counter                           | •                 | 281.35                |
| F30           | _ Padded High Stool (Gray)                                                         |                   | 172.25                | F160 8' Table – 42" Counter                           | •                 | 320.80                |
| F40           | _ Custom Padded High Stool                                                         |                   | 226.15                | F1704th side table drape                              | 62.70             | 81.50                 |
| LC01          | _ Black/Expresso Couch                                                             |                   | 643.50                |                                                       |                   |                       |
| LC02          | _ Black/Expresso Chair                                                             |                   | 406.00                | COLORS: RED BLUE TEAL                                 |                   |                       |
| F245          | _ Coffee Table                                                                     |                   | 253.50                | □PLUM □GRAY □BLACK □                                  | IWHIE LIGOLD L    | J EXPO GREEN          |
| F75           | _ Executive Chair                                                                  | 195.00            | 253.50                | LINDDADE                                              | DICDLAY TABL      | -                     |
|               | TABLE DISEBS COVI                                                                  | DED WILL          | ITE                   |                                                       | DISPLAY TABL      |                       |
|               | TABLE RISERS COVI                                                                  |                   |                       | F190 4' Table – 30" high                              |                   | 124.90                |
| F240          | (Riser Dimension: 10" V                                                            | _                 | , ,                   | F200 6' Table – 30" high<br>F210 8' Table – 30" high  |                   | 152.50                |
| F260<br>F270  | 8' Long riser                                                                      |                   | 105.70<br>127.80      | F210 8 Table = 30 High<br>F220 4' Table = 42" Counter |                   | 181.45<br>135.45      |
| 1270          | 8 Long risei                                                                       | 70.30             | 127.00                | F2306' Table – 42" Counter                            |                   | 160.40                |
|               | 0050141 00405 046                                                                  | WODO! IN          | 100                   | F2408' Table – 42" Counter                            |                   | 195.90                |
|               | SPECIAL DRAPE BAC                                                                  |                   |                       | o radio 12 occintor 30" Diameter Pedestal T           | •                 | 270.85                |
| F280<br>F290  | 3' H. Background/per ft<br>8' H. Background/per ft                                 |                   | 26.30<br>28.95        |                                                       | 30″ High F100 □   |                       |
|               | □ RED □ BLUE □ TEAL □ BUF □ GRAY □ BLACK □ WHITE □ *Show colors will be given wher | ]GOLD □E          | XPO GREEN             |                                                       |                   | k                     |
| EXHIBITING CC | DMPANY                                                                             |                   |                       | _ PHONE # FAX #STATE                                  | :                 |                       |
| email order   | CONFIRMATION & INVOICE TO                                                          |                   |                       |                                                       |                   |                       |
| CONTACT NAM   | ME                                                                                 |                   |                       |                                                       | DATE              |                       |

### **Furniture**

F60 Plastic Side Chair, White F50 Padded Sled Base Chair, Gray F9 Padded Chair, Gray F10 Padded Arm Chair, Gray F30 Padded High Stool, Gray F20 Padded Arm Chair, Custom F40 Padded High Stool, Custom F75 Executive Chair LC02 Black/Expresso Chair F245 Coffee Table LC01 Black/Expresso Couch