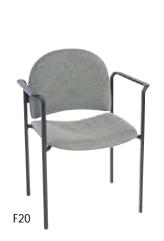

| ITEM QTY      |                                                                                    | DISCOUNT<br>RATES | STANDARD AMOUNT RATES | ITEM QTY                                              | DISCOUNT<br>RATES | STANDARD AMOUNT RATES |
|---------------|------------------------------------------------------------------------------------|-------------------|-----------------------|-------------------------------------------------------|-------------------|-----------------------|
|               | FURNITUI                                                                           | RE                |                       | DRAPED                                                | DISPLAY TABLE     |                       |
| F60           | _ Plastic Side Chair (White)                                                       | 82.95             | 107.80                | F110 4' Table – 30" high                              | 149.70            | 194.60                |
| F50           | _ Padded Sled Base Chair (Gray)                                                    | 108.20            | 140.70                | F120 6' Table – 30" high                              | 180.05            | 234.05                |
| F9            | _ Padded Chair (Gray)                                                              | 108.20            | 140.70                | F130 8' Table – 30" high                              | 210.35            | 273.50                |
| F10           | _ Padded Arm Chair (Gray)                                                          | 117.30            | 152.50                | F140 4' Table – 42" Counter                           | _                 | 241.90                |
| F20           | _ Custom Padded Arm Chair                                                          |                   | 180.15                | F150 6' Table – 42" Counter                           | •                 | 281.35                |
| F30           | _ Padded High Stool (Gray)                                                         |                   | 172.25                | F160 8' Table – 42" Counter                           | •                 | 320.80                |
| F40           | _ Custom Padded High Stool                                                         |                   | 226.15                | F1704th side table drape                              | 62.70             | 81.50                 |
| LC01          | _ Black/Expresso Couch                                                             |                   | 643.50                |                                                       |                   |                       |
| LC02          | _ Black/Expresso Chair                                                             |                   | 406.00                | COLORS: RED BLUE TEAL                                 |                   |                       |
| F245          | _ Coffee Table                                                                     |                   | 253.50                | □PLUM □GRAY □BLACK □                                  | IWHIE LIGOLD L    | J EXPO GREEN          |
| F75           | _ Executive Chair                                                                  | 195.00            | 253.50                | LINDDADE                                              | DICDLAY TABL      | -                     |
|               | TABLE DISEBS COVI                                                                  | DED WILL          | ITE                   |                                                       | DISPLAY TABL      |                       |
|               | TABLE RISERS COVI                                                                  |                   |                       | F190 4' Table – 30" high                              |                   | 124.90                |
| F240          | (Riser Dimension: 10" V                                                            | _                 | , ,                   | F200 6' Table – 30" high<br>F210 8' Table – 30" high  |                   | 152.50                |
| F260<br>F270  | 8' Long riser                                                                      |                   | 105.70<br>127.80      | F210 8 Table = 30 High<br>F220 4' Table = 42" Counter |                   | 181.45<br>135.45      |
| 1270          | 8 Long risei                                                                       | 70.30             | 127.00                | F2306' Table – 42" Counter                            |                   | 160.40                |
|               | 0050141 00405 046                                                                  | WODO! IN          | 100                   | F2408' Table – 42" Counter                            |                   | 195.90                |
|               | SPECIAL DRAPE BAC                                                                  |                   |                       | o radio 12 occintor 30" Diameter Pedestal T           | •                 | 270.85                |
| F280<br>F290  | 3' H. Background/per ft<br>8' H. Background/per ft                                 |                   | 26.30<br>28.95        |                                                       | 30″ High F100 □   |                       |
|               | □ RED □ BLUE □ TEAL □ BUF □ GRAY □ BLACK □ WHITE □ *Show colors will be given wher | ]GOLD □E          | XPO GREEN             |                                                       |                   | k                     |
| EXHIBITING CC | DMPANY                                                                             |                   |                       | _ PHONE # FAX #STATE                                  | :                 |                       |
| email order   | CONFIRMATION & INVOICE TO                                                          |                   |                       |                                                       |                   |                       |
| CONTACT NAM   | ME                                                                                 |                   |                       |                                                       | DATE              |                       |

### **Furniture**

F60 Plastic Side Chair, White F50 Padded Sled Base Chair, Gray F9 Padded Chair, Gray F10 Padded Arm Chair, Gray F30 Padded High Stool, Gray F20 Padded Arm Chair, Custom F40 Padded High Stool, Custom F75 Executive Chair LC02 Black/Expresso Chair F245 Coffee Table LC01 Black/Expresso Couch