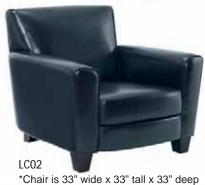

### **Furniture**

F60 Plastic Side Chair, White F50 Padded Sled Base Chair, Gray F9 Padded Chair, Gray F10 Padded Arm Chair, Gray F30 Padded High Stool, Gray F20 Padded Arm Chair, Custom F40 Padded High Stool, Custom F75 Executive Chair LC02 Black/Expresso Chair F245 Coffee Table LC01 Black/Expresso Couch

F245

\*Couch is 7' wide x 3' tall x 40" deep