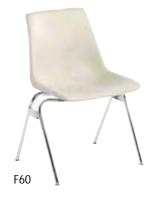

| ITEM QTY      |                                                                                    | DISCOUNT<br>RATES | STANDARD AMOUNT RATES | ITEM QTY                                              | DISCOUNT<br>RATES | STANDARD AMOUNT RATES |
|---------------|------------------------------------------------------------------------------------|-------------------|-----------------------|-------------------------------------------------------|-------------------|-----------------------|
|               | FURNITUI                                                                           | RE                |                       | DRAPED                                                | DISPLAY TABLE     |                       |
| F60           | _ Plastic Side Chair (White)                                                       | 82.95             | 107.80                | F110 4' Table – 30" high                              | 149.70            | 194.60                |
| F50           | _ Padded Sled Base Chair (Gray)                                                    | 108.20            | 140.70                | F120 6' Table – 30" high                              | 180.05            | 234.05                |
| F9            | _ Padded Chair (Gray)                                                              | 108.20            | 140.70                | F130 8' Table – 30" high                              | 210.35            | 273.50                |
| F10           | _ Padded Arm Chair (Gray)                                                          | 117.30            | 152.50                | F140 4' Table – 42" Counter                           | _                 | 241.90                |
| F20           | _ Custom Padded Arm Chair                                                          |                   | 180.15                | F150 6' Table – 42" Counter                           | •                 | 281.35                |
| F30           | _ Padded High Stool (Gray)                                                         |                   | 172.25                | F160 8' Table – 42" Counter                           | •                 | 320.80                |
| F40           | _ Custom Padded High Stool                                                         |                   | 226.15                | F1704th side table drape                              | 62.70             | 81.50                 |
| LC01          | _ Black/Expresso Couch                                                             |                   | 643.50                |                                                       |                   |                       |
| LC02          | _ Black/Expresso Chair                                                             |                   | 406.00                | COLORS: RED BLUE TEAL                                 |                   |                       |
| F245          | _ Coffee Table                                                                     |                   | 253.50                | □PLUM □GRAY □BLACK □                                  | IWHIE LIGOLD L    | J EXPO GREEN          |
| F75           | _ Executive Chair                                                                  | 195.00            | 253.50                | LINDDADE                                              | DICDLAY TABL      | -                     |
|               | TABLE DISEBS COVI                                                                  | DED WILL          | ITE                   |                                                       | DISPLAY TABL      |                       |
|               | TABLE RISERS COVI                                                                  |                   |                       | F190 4' Table – 30" high                              |                   | 124.90                |
| F240          | (Riser Dimension: 10" V                                                            | _                 | , ,                   | F200 6' Table – 30" high<br>F210 8' Table – 30" high  |                   | 152.50                |
| F260<br>F270  | 8' Long riser                                                                      |                   | 105.70<br>127.80      | F210 8 Table = 30 High<br>F220 4' Table = 42" Counter |                   | 181.45<br>135.45      |
| 1270          | 8 Long risei                                                                       | 70.30             | 127.00                | F2306' Table – 42" Counter                            |                   | 160.40                |
|               | 0050141 00405 046                                                                  | WODO! IN          | 100                   | F2408' Table – 42" Counter                            |                   | 195.90                |
|               | SPECIAL DRAPE BAC                                                                  |                   |                       | o radio 12 occintor 30" Diameter Pedestal T           | •                 | 270.85                |
| F280<br>F290  | 3' H. Background/per ft<br>8' H. Background/per ft                                 |                   | 26.30<br>28.95        |                                                       | 30″ High F100 □   |                       |
|               | □ RED □ BLUE □ TEAL □ BUF □ GRAY □ BLACK □ WHITE □ *Show colors will be given wher | ]GOLD □E          | XPO GREEN             |                                                       |                   | k                     |
| EXHIBITING CC | DMPANY                                                                             |                   |                       | _ PHONE # FAX #STATE                                  | :                 |                       |
| email order   | CONFIRMATION & INVOICE TO                                                          |                   |                       |                                                       |                   |                       |
| CONTACT NAM   | ME                                                                                 |                   |                       |                                                       | DATE              |                       |

### **Furniture**

F60 Plastic Side Chair, White F50 Padded Sled Base Chair, Gray F9 Padded Chair, Gray F10 Padded Arm Chair, Gray F30 Padded High Stool, Gray F20 Padded Arm Chair, Custom F40 Padded High Stool, Custom F75 Executive Chair LC02 Black/Expresso Chair F245 Coffee Table LC01 Black/Expresso Couch