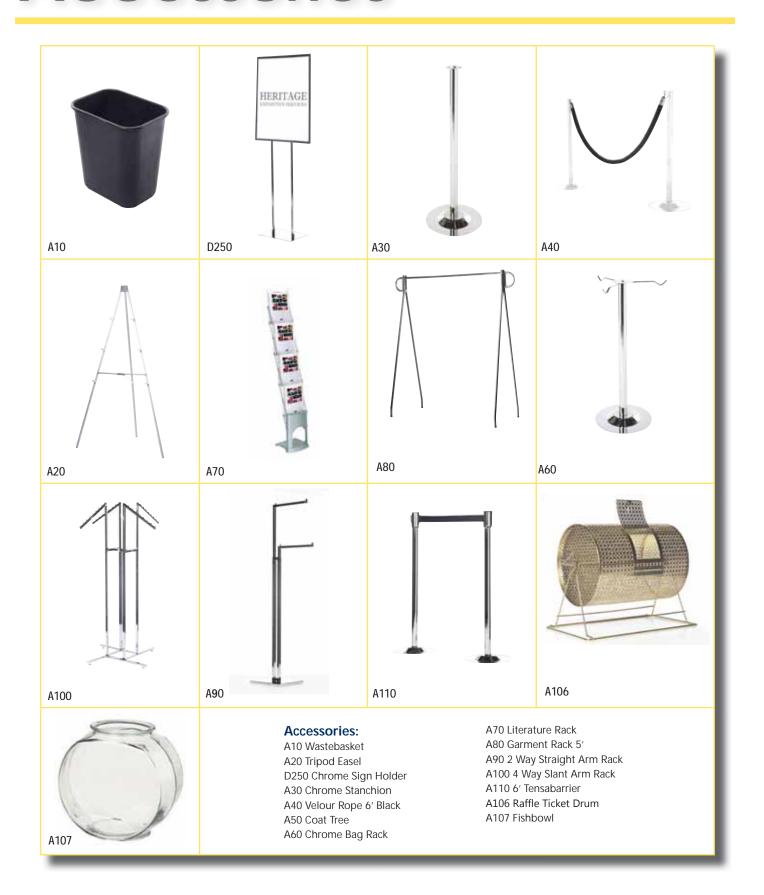

|                                                                                    |                                                                 |
|                                                                                                                   | OICE TO                                                       |                                                                                             |                                     | STATEZIPDATE                                                                                                |                                                                                    |                                                                 |

# Accessories



# Display





620 Shenandoah Avenue | St. Louis, MO 63104 Phone 314-534-8500 | Fax 314-534-8050 Exhibitor.Services@heritagesvs.com

# MODULAR RENTAL DISPLAY ORDER FORM

**Cancellation:** No refunds if cancelled after the deadline.

Late Request: Request after deadline will be filled as available at the standard rate.

### Choose Your Exhibit - Check One

| ☐ MD01 DISPLAY ONE: 10' STA                                                                                                                                                                                                                     | NDARD DIS                                    | SPLAY                            | ☐ MD02 DISPLAY TWO: 20