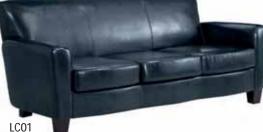

### **Furniture**

F60 Plastic Side Chair, White F50 Padded Sled Base Chair, Gray F9 Padded Chair, Gray F10 Padded Arm Chair, Gray F30 Padded High Stool, Gray F20 Padded Arm Chair, Custom F40 Padded High Stool, Custom F75 Executive Chair LC02 Black/Expresso Chair F245 Coffee Table LC01 Black/Expresso Couch

F245

\*Couch is 7' wide x 3' tall x 40" deep