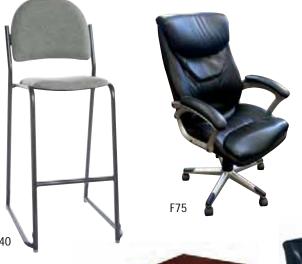

### **Furniture**

F10

### **Furniture**

F60 Plastic Side Chair, White F50 Padded Sled Base Chair, Gray F9 Padded Chair, Gray F10 Padded Arm Chair, Gray F30 Padded High Stool, Gray F20 Padded Arm Chair, Custom F40 Padded High Stool, Custom F75 Executive Chair LC02 Black/Expresso Chair F245 Coffee Table LC01 Black/Expresso Couch