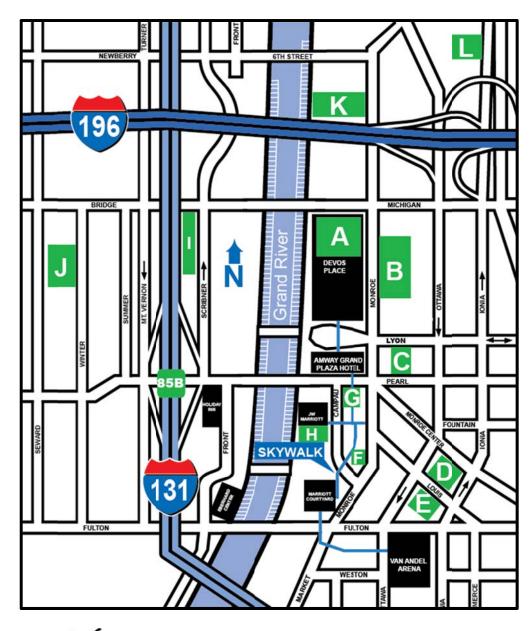

#### **Downtown Hotels**

# **Amway Grand Plaza Hotel**

187 Monroe Ave NW

# **CityFlats Hotel**

83 Monroe Center NW

# **Courtyard by Marriott Downtown**

11 Monroe Ave NW

### **Holiday Inn Downtown**

310 Pearl St NW

## **JW Marriott**

235 Louis St NW

# **Downtown Venues**

# **DeVos Place Convention Center**

303 Monroe Ave NW

# Van Andel Arena

130 W Fulton St

# **Downtown Parking Facilities and Prices**

### A. DeVos Place Ramp

\$1.50/half hour - \$15.00 max; \$9.00 evening rate after 5 pm and on weekends

# **B.** Government Center Ramp

\$1.00/half hour - \$12.00 max; \$8.00 evening rate after 5 pm

# C. Ellis Midtown Ramp

\$2.00/half hour - \$15.75 max; \$10 evening rate after 5pm

D. Monroe Center Ramp (Sixty minutes free parking before 6:00pm) \$1.00/half hour- \$15.00 max; \$8.00 evening event rate

### E. Ottawa Fulton Ramp

\$1.00/half hour - \$10.00 max; \$8.00 evening rate after 5 pm

# F. Louis Campau Ramp

\$1.00/half hour - \$10.00 max; \$8.00 evening rate after 5 pm

### G. Amway Grand Plaza Hotel Ramp

\$2/half hour; \$4/hour; \$15.00 max 6:00am-5:30pm; \$10.00 max 5:30-2:00pm; \$16 overnight; \$20 max day use

#### H. JW Marriott Ramp

\$4.00/hr. \$16 overnight; \$20 max day use

### . \*Dash Shuttle Lot—Scribner

\$4.00 coin, cash or credit card - \$6.00 event rate

#### J. \*Dash Shuttle Lot—Area 8

\$2.00 coin, cash or credit card - \$6.00 event rate

### K. North Monroe Lot--\$4.00/day

L. **Ionia/Mason Lot--**\$3.00/day

NOTE: Prices subject to change.