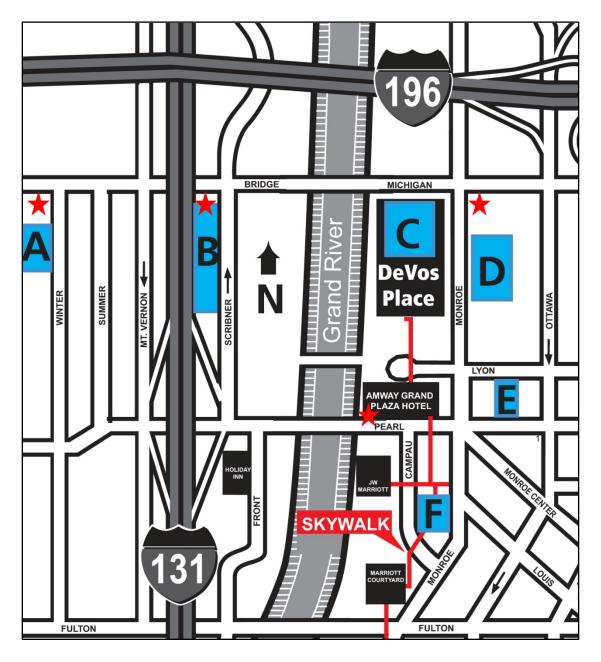

### A. Dash Lot—Area 8

Daily charge is \$2.00 coin or cash upon entering lot. \$5.00 event rate after 5pm and on weekends

### B. Dash Lot—Scribner

Daily charge is \$4.00 coin or cash upon entering lot. \$5.00 event rate after 5pm and on weekends

## C. DeVos Place Ramp

\$1.25 per half hour - \$12.00 max \$8.00 event rate after 5 pm

## D. Government Center Ramp

\$1.00 per half hour - \$12.00 max \$8.00 event rate after 5 pm

## E. Midtown Ellis Ramp

\$2.00 per half hour - \$15.75 max \$10.00 evening rate after 5pm Overnight begins charging at 4:00am

# F. Louis Campau Ramp

\$1.00 per half hour - \$10.00 max \$8.00 evening rate after 5pm